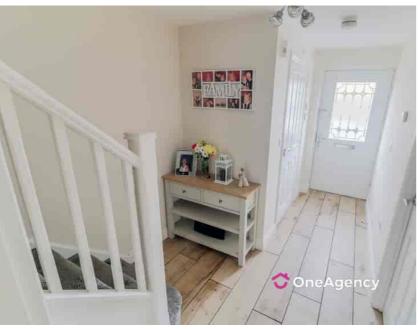

### **Entrance Hall**

Door to front, tiled floor, stairs to first floor, radiator