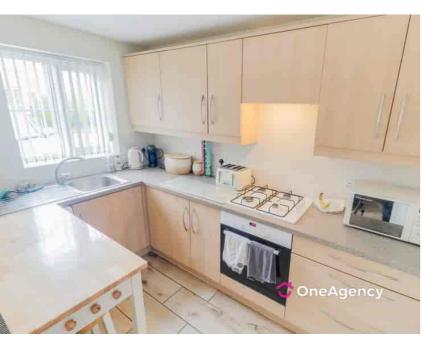

# Kitchen

3.62m x 1.85m (11' 11" x 6' 1") Double glazed window to front, stainless steel sink and drainer unit, fitted with a range of wall, base and drawer units, fitted oven and hob with extractor fan above, plumbing for washing machine and space for dryer, tiled floor, part tiled walls, radiator