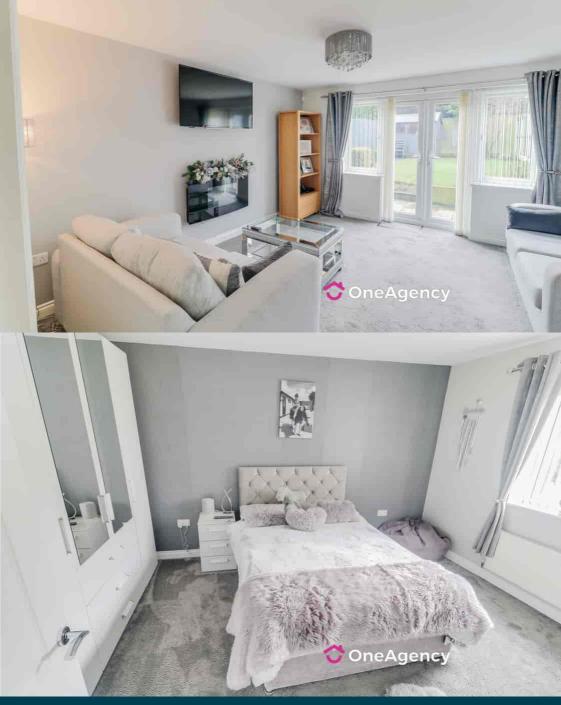

# Master Bedroom

3.18m x 3.61m (10' 5" x 11' 10") Double glazed windows to front, radiator, two built in wardrobe areas

### **Bedroom Two**

4.27m x 3.19m (14' 0" x 10' 6") Double glazed window to rear, radiator