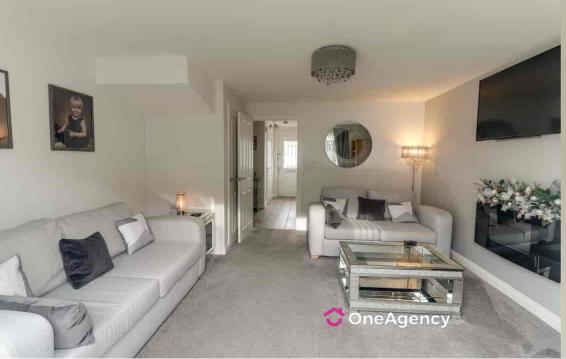

# Living / Dining Room

4.24m x 4.08m (13' 11" x 13' 5") Double glazed windows to rear, double glazed French doors to rear, built in storage area, two radiators