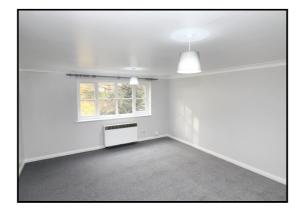

### **Living Room:**

Abt. 15' 8" x 13' 7" (4.78m x 4.14m) maximum. New carpet. Electric \Storage Combination heater. Double glazed windows to side.