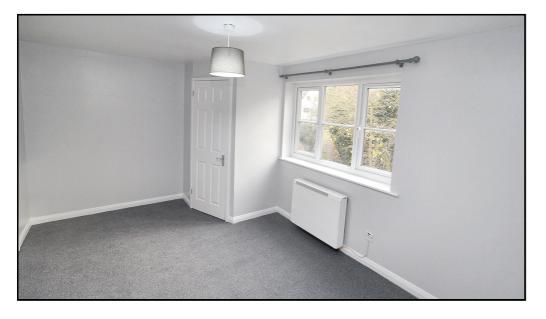

#### **Bedroom One:**

Abt. 14'  $5'' \times 9' \otimes 8'' = (4.39 \text{m} \times 2.95 \text{m})$  New carpet. Storage heater. Ensuite. Double glazed windows to front.

## **Bedroom Two:**

Abt. 11' 8"  $\times$  9' 8" (3.56m  $\times$  2.95m) Brand new carpet, Electric radiator. Built in wardrobes, double glazed windows facing to front.