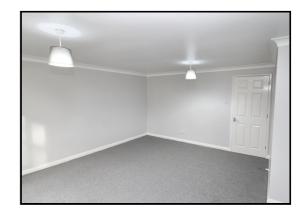

## **Bedroom Two:**

Abt. 11' 8"  $\times$  9' 8" (3.56m  $\times$  2.95m) Brand new carpet, Electric radiator. Built in wardrobes, double glazed windows facing to front.