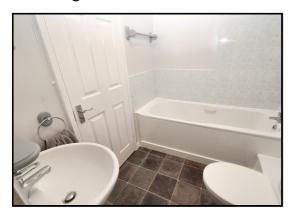

#### Bathroom:

Tiled flooring. Part tiled walls. Suite comprising bath, toilet and wash basin with vanity unit. Wall mounted mirror and shelves. Storage cupboard,