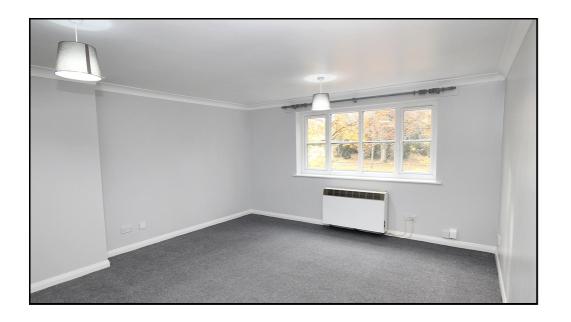

### **Living Room:**

Abt. 15' 8" x 13' 7" (4.78m x 4.14m) maximum. New carpet. Electric \Storage Combination heater. Double glazed windows to side.