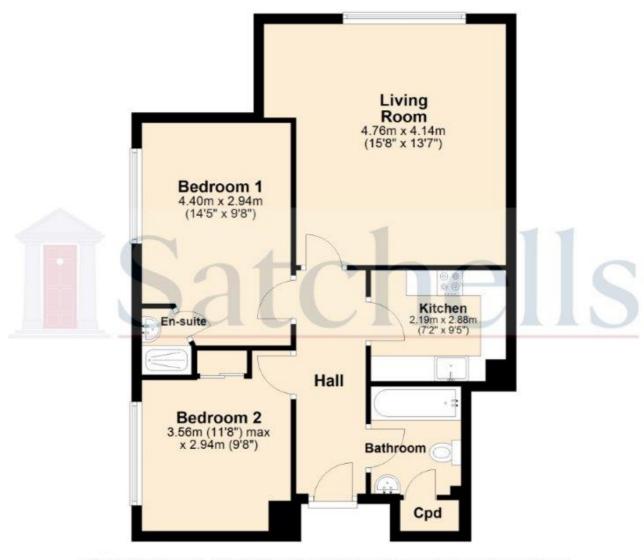

# First Floor:

### **Living Room:**

Abt. 15' 8" x 13' 7" (4.78m x 4.14m) maximum. New carpet. Electric \Storage Combination heater. Double glazed windows to side.

#### Kitchen:

Abt. 7' 2"  $\times$  9' 5" (2.18m  $\times$  2.87m) Modern fitted kitchen with integrated; Oven, extractor fan, electric hob and sink. Worktops with a range of wall and base mounted units.

#### **Bedroom One:**

Abt. 14'  $5'' \times 9' \otimes 8'' = (4.39 \text{m} \times 2.95 \text{m})$  New carpet. Storage heater. Ensuite. Double glazed windows to front.

#### **En-Suite:**

Suite comprising shower and sink.

## **Bedroom Two:**

Abt. 11' 8"  $\times$  9' 8" (3.56m  $\times$  2.95m) Brand new carpet, Electric radiator. Built in wardrobes, double glazed windows facing to front.

#### Bathroom:

Tiled flooring. Part tiled walls. Suite comprising bath, toilet and wash basin with vanity unit. Wall mounted mirror and shelves. Storage cupboard,

# **Ground Floor**

For illustrative purposes only - NOT TO SCALE - Measurements shown are approximate. The size and position of doors, windows, appliances and other features are approximate.

Plan produced using PlanUp.