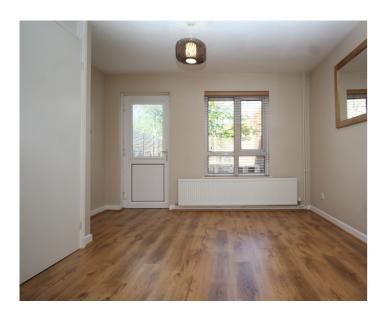

#### **ENTRANCE HALL**

CLOAKROOM/UTILITY ROOM

6' 5" x 6' 4" (1.96m x 1.93m)

**KITCHEN** 

9' 6" x 8' 4" (2.90m x 2.54m)

**DINNING ROOM** 

9' 7" x 11' 3" (2.92m x 3.43m)

SITTING ROOM

FRONT AND REAR GARDENS