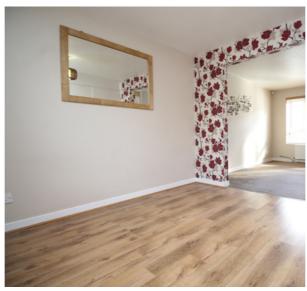

#### **ENTRANCE HALL**

CLOAKROOM/UTILITY ROOM

6' 5" x 6' 4" (1.96m x 1.93m)

**KITCHEN** 

9' 6" x 8' 4" (2.90m x 2.54m)

**DINNING ROOM** 

9' 7" x 11' 3" (2.92m x 3.43m)

SITTING ROOM