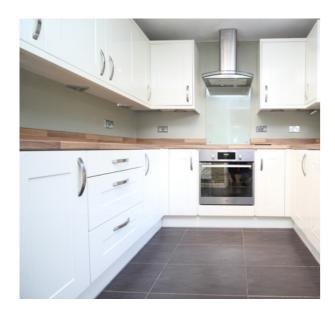

#### **ENTRANCE HALL**

CLOAKROOM/UTILITY ROOM

6' 5" x 6' 4" (1.96m x 1.93m)

**KITCHEN** 

9' 6" x 8' 4" (2.90m x 2.54m)

**DINNING ROOM** 

9' 7" x 11' 3" (2.92m x 3.43m)

SITTING ROOM