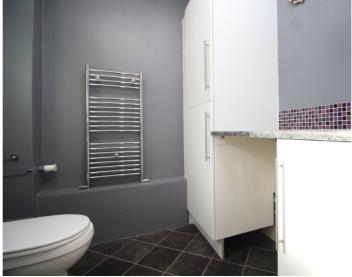

#### **ENTRANCE HALL**

CLOAKROOM/UTILITY ROOM

6' 5" x 6' 4" (1.96m x 1.93m)

**KITCHEN** 

9' 6" x 8' 4" (2.90m x 2.54m)

**DINNING ROOM** 

9' 7" x 11' 3" (2.92m x 3.43m)

SITTING ROOM