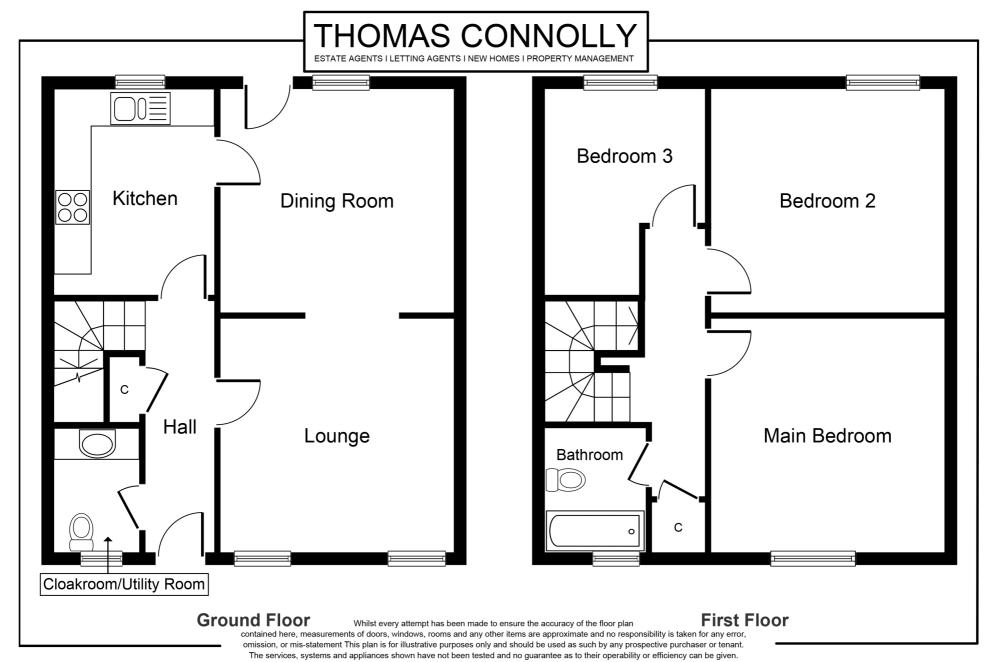

Accommodation briefly comprises; entrance hall, cloakroom/Utility room, a kitchen dining room, and sitting room, First floor accommodation offers; three bedrooms and built in wardrobes to the master bedroom and a family bathroom. Outside there is an enclosed garden to the rear featuring a patio with gated access. Driveway providing off road parking for one vehicle. The property further benefits from double glazing, gas to radiator heating and is offered for sale with no upper chain.

#### **ENTRANCE HALL**

CLOAKROOM/UTILITY ROOM

6' 5" x 6' 4" (1.96m x 1.93m)

**KITCHEN** 

9' 6" x 8' 4" (2.90m x 2.54m)

**DINNING ROOM** 

9' 7" x 11' 3" (2.92m x 3.43m)

SITTING ROOM

**FIRST FLOOR** 

**BEDROOM ONE** 

11' 5" x 11' 4" (3.48m x 3.45m)

**BEDROOM TWO** 

11' 3" x 10' 1" (3.43m x 3.07m)

**BEDROOM THREE** 

9' 7" x 8' 4" (2.92m x 2.54m)

**FAMILY BATHROOM** 