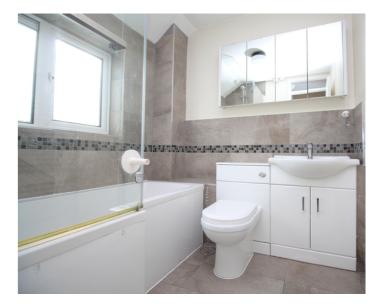

**FIRST FLOOR** 

**BEDROOM ONE** 

11' 5" x 11' 4" (3.48m x 3.45m)

**BEDROOM TWO** 

11' 3" x 10' 1" (3.43m x 3.07m)

**BEDROOM THREE** 

9' 7" x 8' 4" (2.92m x 2.54m)

**FAMILY BATHROOM** 