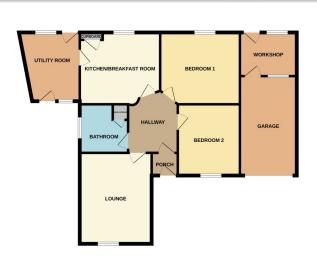

#### **AGENTS NOTE**

The floorplan is for illustrative purposes only. Fixtures and fittings may not represent the current state of the property. Not to scale and is meant as a guide only.

#### **ENTRANCE PORCH**

UPVC door to front.

#### **ENTRANCE HALL**

UPVC door to front, loft access and coving.

#### LOUNGE

14' 3"  $\times$  11' 4" (4.34m  $\times$  3.45m) (approx.) UPVC window to front, radiator and coving.

#### KITCHEN/BREAKFAST

12'  $7" \times 11' \ 3" \ (3.84m \times 3.43m)$  (approx.) Fitted with a range of base and eye level units, sink unit with mixer tap, part tiled walls, integrated oven, hob, extractor fan, cupboard, radiator, UPVC window to rear and door to utility.

#### **UTILITY**

10'8" x 7'5" (3.25m x 2.26m) (9'6" max) (approx.) Fitted with a range of base and eye level units, stainless steel sink unit, plumbing and space for washing machine, fridge freezer space, radiator, UPVC windows to front and rear and doors to front and rear.

#### **BEDROOM ONE**

12'  $6\text{"}\ x$  11'  $3\text{"}\ (3.81\text{m}\ x\ 3.43\text{m})$  (approx.) UPVC window to rear and radiator.

#### **BEDROOM TWO**

11' 2" x 9' 9" (3.40m x 2.97m) (approx.) UPVC window to front, radiator and coving.

### BATHROOM

Fitted with a three piece suite comprising WC, wash hand basin and bath with mixer tap and shower over, part tiled walls, radiator, coving, airing cupboard and UPVC window to side.

#### **SINGLE GARAGE**