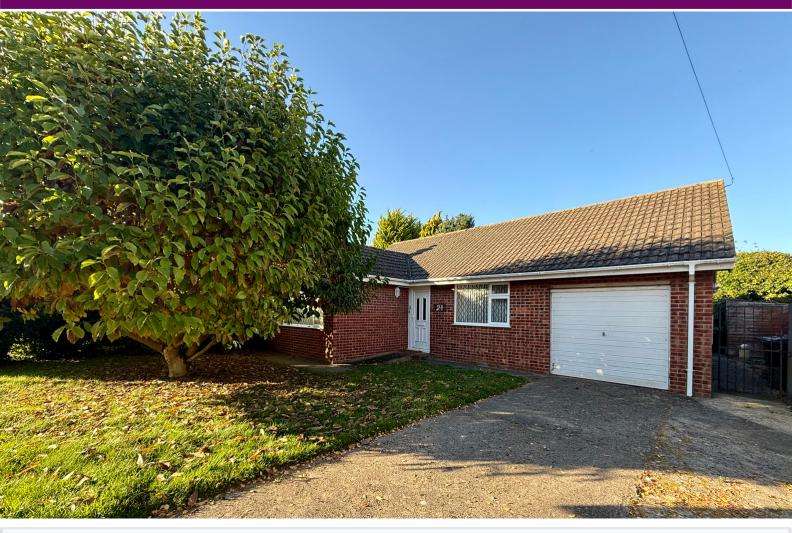

## 21 Godiva Crescent, Bourne, Lincolnshire PE10 9QU

£225,000

\*\*\*SOUGHT AFTER LOCATION\*\*\* Rosedale are delighted to offer this bungalow to the market. The property is situated at the end of a cul-de-sac with a non overlooked rear garden and no onward chain. The bungalow has two bedrooms, bathroom, lounge, kitchen/breakfast and utility room. Outside there is a good size frontage with a driveway leading to the garage. There is also a side gate leading to the rear garden, with a workshop to the rear of the garage. To fully appreciate this property viewings are highly recommended. EPC Energy Rating D/Council Tax Band C.

#### OUTSIDE

Front- Laid to lawn, mature shrubs, trees, concrete driveway, off road parking and a single garage.

Rear garden- Laid to lawn, mature shrubs, paved patio, hedging and gated side access.