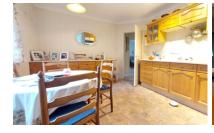

#### KITCHEN/BREAKFAST

12'  $7" \times 11' \ 3" \ (3.84m \times 3.43m)$  (approx.) Fitted with a range of base and eye level units, sink unit with mixer tap, part tiled walls, integrated oven, hob, extractor fan, cupboard, radiator, UPVC window to rear and door to utility.