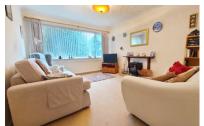

#### LOUNGE

14' 3"  $\times$  11' 4" (4.34m  $\times$  3.45m) (approx.) UPVC window to front, radiator and coving.