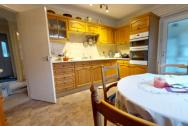

#### KITCHEN/BREAKFAST

12'  $7" \times 11' \ 3" \ (3.84m \times 3.43m)$  (approx.) Fitted with a range of base and eye level units, sink unit with mixer tap, part tiled walls, integrated oven, hob, extractor fan, cupboard, radiator, UPVC window to rear and door to utility.