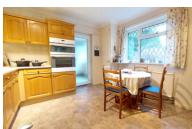

#### KITCHEN/BREAKFAST

12'  $7" \times 11' \ 3" \ (3.84m \times 3.43m)$  (approx.) Fitted with a range of base and eye level units, sink unit with mixer tap, part tiled walls, integrated oven, hob, extractor fan, cupboard, radiator, UPVC window to rear and door to utility.