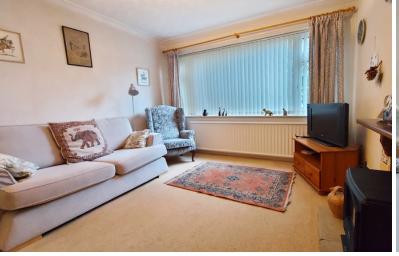

#### LOUNGE

14' 3"  $\times$  11' 4" (4.34m  $\times$  3.45m) (approx.) UPVC window to front, radiator and coving.