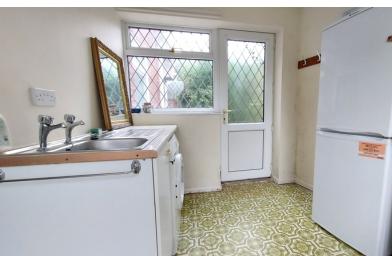

#### KITCHEN/BREAKFAST

12'  $7" \times 11' \ 3" \ (3.84m \times 3.43m)$  (approx.) Fitted with a range of base and eye level units, sink unit with mixer tap, part tiled walls, integrated oven, hob, extractor fan, cupboard, radiator, UPVC window to rear and door to utility.

#### **UTILITY**

10'8" x 7'5" (3.25m x 2.26m) (9'6" max) (approx.) Fitted with a range of base and eye level units, stainless steel sink unit, plumbing and space for washing machine, fridge freezer space, radiator, UPVC windows to front and rear and doors to front and rear.