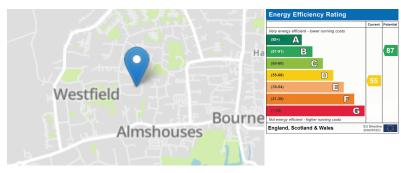

## 21 Godiva Crescent, Bourne, Lincolnshire PE10 9QU

£225,000

\*\*\*SOUGHT AFTER LOCATION\*\*\* Rosedale are delighted to offer this bungalow to the market. The property is situated at the end of a cul-de-sac with a non overlooked rear garden and no onward chain. The bungalow has two bedrooms, bathroom, lounge, kitchen/breakfast and utility room. Outside there is a good size frontage with a driveway leading to the garage. There is also a side gate leading to the rear garden, with a workshop to the rear of the garage. To fully appreciate this property viewings are highly recommended. EPC Energy Rating D/Council Tax Band C.