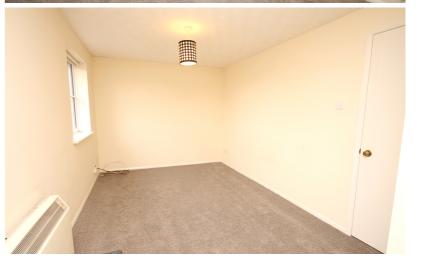

### Bedroom

Double glazed window to side. Electric heater. Built-in double wardrobe.