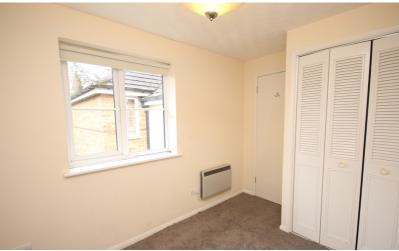

### Bedroom

Double glazed window to side. Electric heater. Built-in double wardrobe.