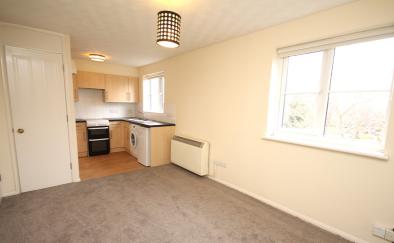

# Open Plan Living Room

9'3" x 20'7" (2.82m x 6.27m)
Two double glazed windows to rear.
Telephone & TV points. Electric heater.
Cupboard housing hot water tank. Open plan with kitchen area, fitted units to base and eye level with roll top work surfaces incorporating a stainless steel sink unit and drainer. Appliances include an electric cooker, fridge and washing machine. Tiling to splash backs.