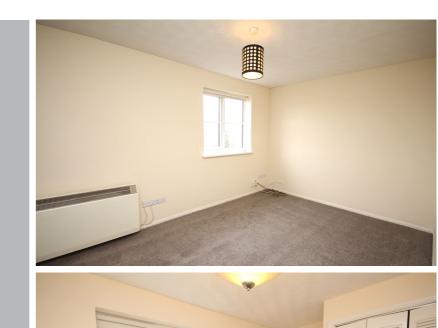

# Open Plan Living Room

9'3" x 20'7" (2.82m x 6.27m)
Two double glazed windows to rear.
Telephone & TV points. Electric heater.
Cupboard housing hot water tank. Open plan with kitchen area, fitted units to base and eye level with roll top work surfaces incorporating a stainless steel sink unit and drainer. Appliances include an electric cooker, fridge and washing machine. Tiling to splash backs.