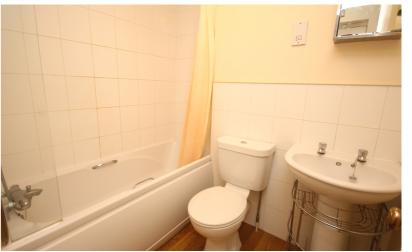

#### Bathroom

White three piece suite comprising low level wc, wash hand basin and panel bath.
Ceramic tiling to splash back areas.
Shower over bath with curtain and rail.
Extractor fan and towel rail.