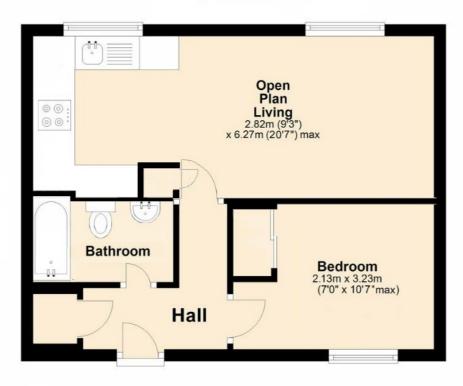

# **Top Floor**

For illustrative purposes only - NOT TO SCALE - Measurements shown are approximate. The size and position of doors, windows, appliances and other features are approximate.

Energy Efficiency Rating