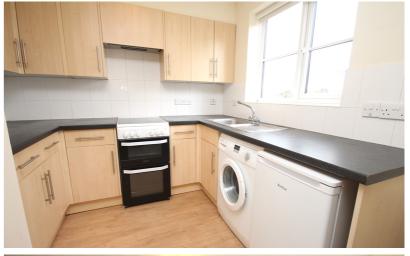

# Open Plan Living Room

9'3" x 20'7" (2.82m x 6.27m)
Two double glazed windows to rear.
Telephone & TV points. Electric heater.
Cupboard housing hot water tank. Open plan with kitchen area, fitted units to base and eye level with roll top work surfaces incorporating a stainless steel sink unit and drainer. Appliances include an electric cooker, fridge and washing machine. Tiling to splash backs.