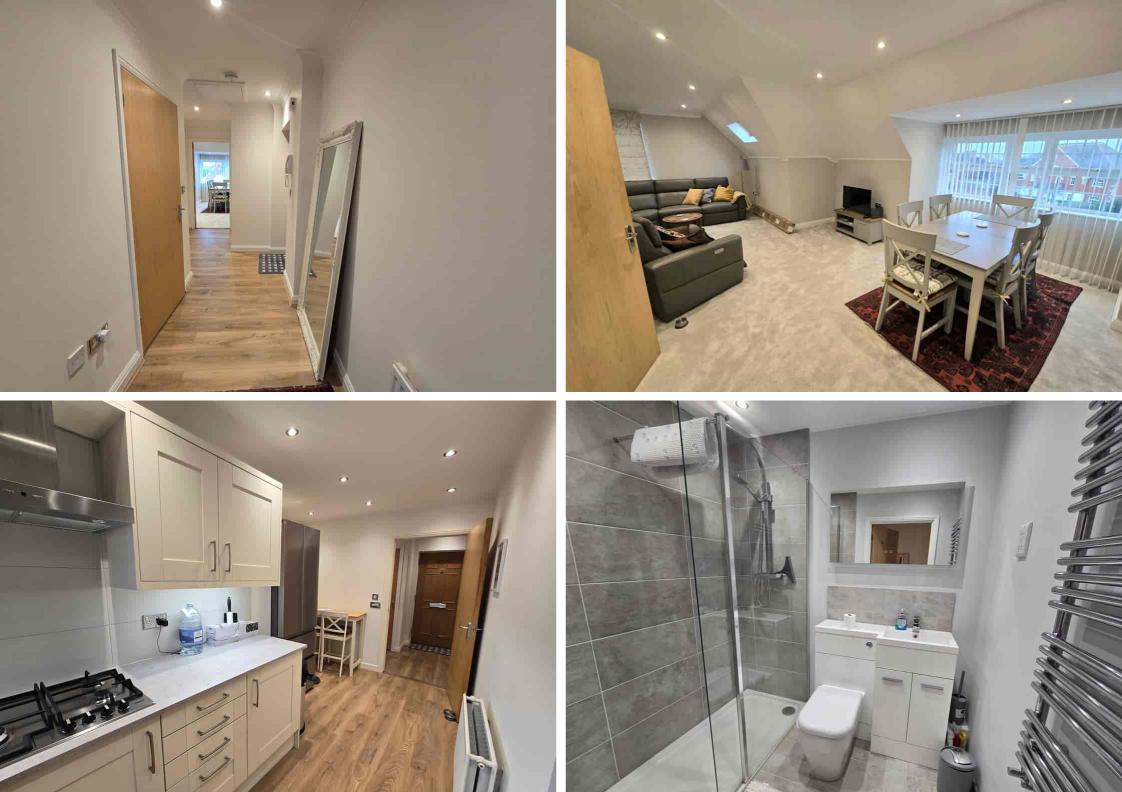

25 Jasmine Way, Bexhill-on-Sea, East Sussex, TN39 3GJ Immaculate Top Floor Apartment With Lift Access I Gated Development £325,000 - Leasehold

The Property Café is delighted to offer For Sale This Spacious Two Bedroom Top Floor Apartment belonging to highly sought after gated development located in the heart of Collington within easy reach of the Seafront, Town Centre & Mainline Station. Accommodation and Benefits Include: A Secure Communal Entrance With Entry Phone System \* Immaculate Communal Hall With Lift Access To All Floors \* A Spacious Inner Hall With Ample Storage \* A Spacious Lounge Diner With Ample Space To Relax & Entertain \* A Modern Kitchen- Diner \* Two Good Size Bedrooms \* Central Heating & Double Glazing \* A Master Bedroom With Modern En-Suite \* Allocated Off Road Parking Space \* Ample Visitors Parking \* Immaculate Communal Grounds With Various Communal Seating Patio Areas \* A Highly Sought After Development \* A Very Well Managed Via A Private Residents (RTM) Association \* Sold With A Long Lease & Low Outgoings \* The Apartment Is Offered For Sale With No Chain \* To arrange a viewing please contact us on 01424 224488.

A Purpose Built Top Floor Apartment \* Two Good Size Double Bedrooms \* Spacious South Facing Lounge-Diner \* Master Bedroom With En-suite \* Modern Fitted Kitchen-Diner \* Highly Sought After & Quiet Location \* Executive Gated Development \* Very Well Managed Development \* Security Entry Phone System \* Immaculate Communal Hallway \* Lift Access To All Floors \* Allocated Parking (Plus Visitors Parking) \* Neutral decoration Throughout \* Central Heating & Double Glazing \* Highly Sought After Location \* Close To Seafront & Mainline Station \* Offered For Sale With No Onward Chain..