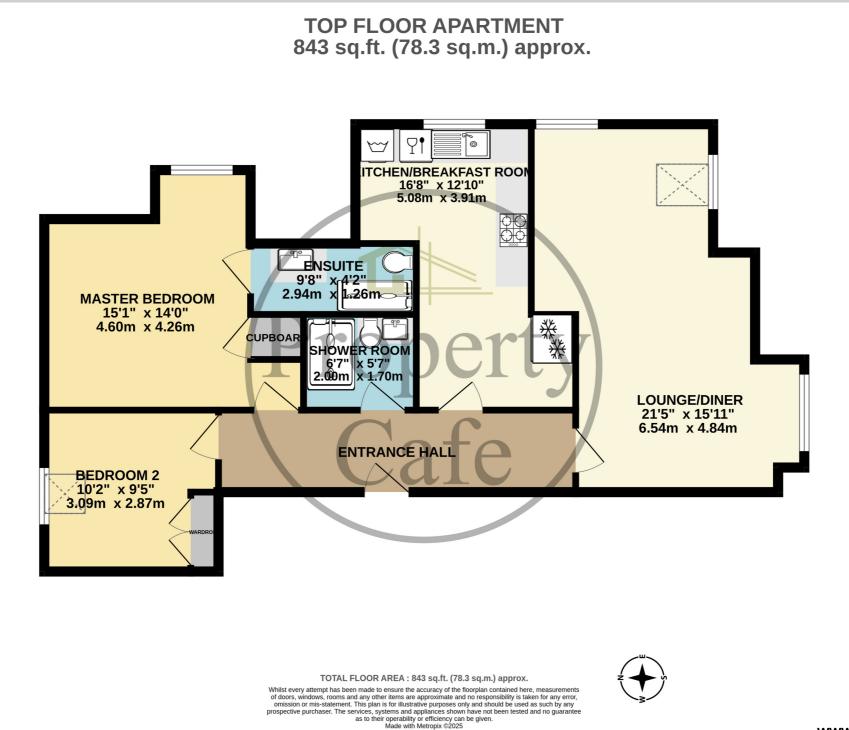

25 Jasmine Way, Bexhill-on-Sea, East Sussex, TN39 3GJ Immaculate Top Floor Apartment With Lift Access I Gated Development £325,000 - Leasehold

The Property Café is delighted to offer For Sale This Spacious Two Bedroom Top Floor Apartment belonging to highly sought after gated development located in the heart of Collington within easy reach of the Seafront, Town Centre & Mainline Station. Accommodation and Benefits Include: A Secure Communal Entrance With Entry Phone System \* Immaculate Communal Hall With Lift Access To All Floors \* A Spacious Inner Hall With Ample Storage \* A Spacious Lounge Diner With Ample Space To Relax & Entertain \* A Modern Kitchen- Diner \* Two Good Size Bedrooms \* Central Heating & Double Glazing \* A Master Bedroom With Modern En-Suite \* Allocated Off Road Parking Space \* Ample Visitors Parking \* Immaculate Communal Grounds With Various Communal Seating Patio Areas \* A Highly Sought After Development \* A Very Well Managed Via A Private Residents (RTM) Association \* Sold With A Long Lease & Low Outgoings \* The Apartment Is Offered For Sale With No Chain \* To arrange a viewing please contact us on 01424 224488.

A Purpose Built Top Floor Apartment \* Two Good Size Double Bedrooms \* Spacious South Facing Lounge-Diner \* Master Bedroom With En-suite \* Modern Fitted Kitchen-Diner \* Highly Sought After & Quiet Location \* Executive Gated Development \* Very Well Managed Development \* Security Entry Phone System \* Immaculate Communal Hallway \* Lift Access To All Floors \* Allocated Parking (Plus Visitors Parking) \* Neutral decoration Throughout \* Central Heating & Double Glazing \* Highly Sought After Location \* Close To Seafront & Mainline Station \* Offered For Sale With No Onward Chain..