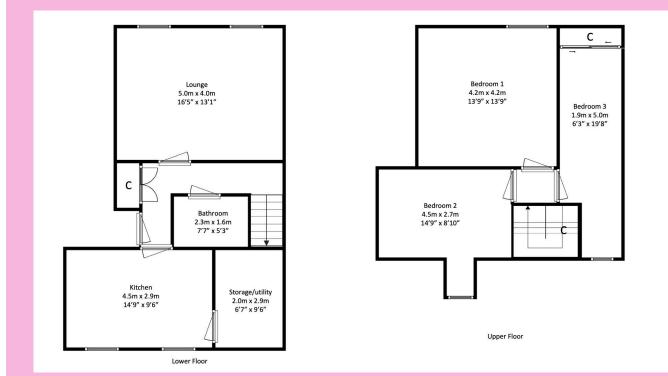

| 5.00 m x 4.00 m / 16'5" x 13'1" | Utility Room                                                                                         | 2.00 m x 2.90 m / 6'7" x 9'6"                                                                                 |
|---------------------------------|------------------------------------------------------------------------------------------------------|---------------------------------------------------------------------------------------------------------------|
| 4.50 m x 2.90 m / 14'9" x 9'6"  | Bathroom                                                                                             | 2.30 m x 1.60 m / 7'7" x 5'3"                                                                                 |
| 4.20 m x 4.20 m / 13'9" x 13'9" |                                                                                                      |                                                                                                               |
| 4.50 m x 2.70 m / 14'9" x 8'10" |                                                                                                      |                                                                                                               |
| 1.90 m x 5.00 m / 6'3" x 16'5"  |                                                                                                      |                                                                                                               |
|                                 | 4.50 m x 2.90 m / 14'9" x 9'6"<br>4.20 m x 4.20 m / 13'9" x 13'9"<br>4.50 m x 2.70 m / 14'9" x 8'10" | 4.50 m x 2.90 m / 14'9" x 9'6" Bathroom<br>4.20 m x 4.20 m / 13'9" x 13'9"<br>4.50 m x 2.70 m / 14'9" x 8'10" |