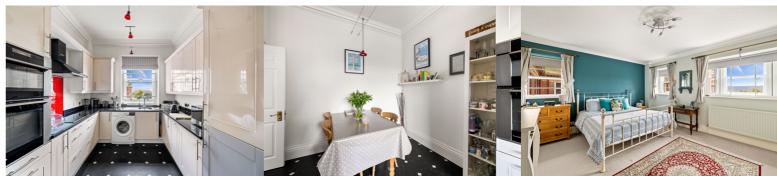

# Kitchen/Diner

17' 3" x 9' 2" (5.26m x 2.79m)

# **Bedroom One**

15' 11" x 13' 9" (4.85m x 4.19m)