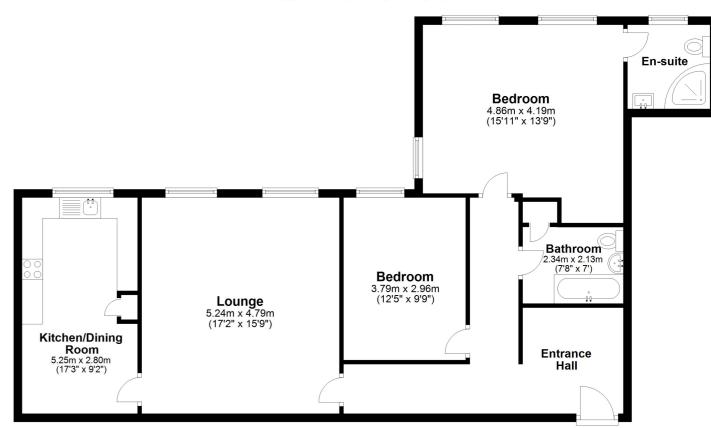

# Third Floor Approx. 100.3 sq. metres (1079.7 sq. feet)

Whilst every attempt has been made to ensure the accuracy of the floor plan contained here, measurements of doors, windows, rooms and any other items are approximate and no responsibility is taken for any error, omission or mis-statement. This plan is for illustrative purposes only and should be used as such by any prospective purchaser.

Plan produced using PlanUp.