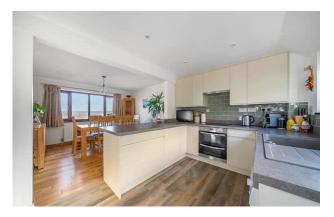

# Description

An exceptionally well-presented family home affording stunning views across Glastonbury and the Abbey Ruins. The versatile layout is set over three floors and could incorporate ancillary accommodation (subject to required regulations). Situated on the ground floor is a well-proportioned kitchen/breakfast room and lounge, both enjoying the very best of the views, and a cloakroom WC. Four bedrooms, an en-suite shower room, and a large family bathroom are situated on the first floor. Stairs from the kitchen provide direct access to a double garage, utility room, and store, on the lower ground floor. Parking is plentiful and landscaped gardens enclose the property on two sides, with the addition of a summer house and sun terrace.