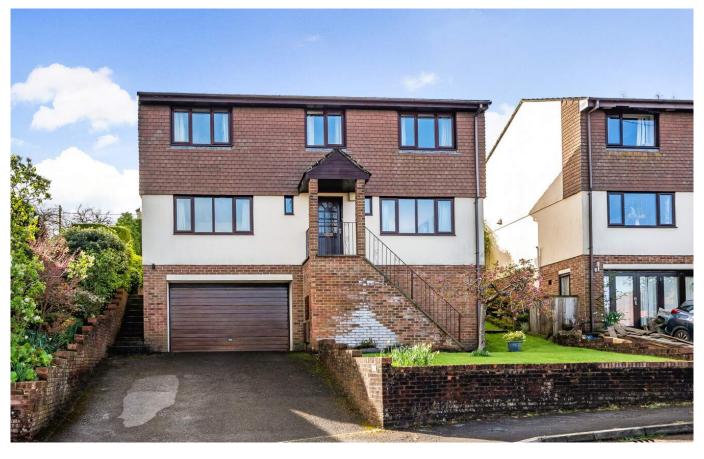

# Hill Head Close

Glastonbury, BA68AL

£495,000 Freehold

■ 4 ⊜ 1 € 2 EPC C

# Description

An exceptionally well-presented family home affording stunning views across Glastonbury and the Abbey Ruins. The versatile layout is set over three floors and could incorporate ancillary accommodation (subject to required regulations). Situated on the ground floor is a well-proportioned kitchen/breakfast room and lounge, both enjoying the very best of the views, and a cloakroom WC. Four bedrooms, an en-suite shower room, and a large family bathroom are situated on the first floor. Stairs from the kitchen provide direct access to a double garage, utility room, and store, on the lower ground floor. Parking is plentiful and landscaped gardens enclose the property on two sides, with the addition of a summer house and sun terrace.