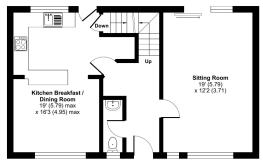

# Store 11'11 (3.63) x 9'3 (2.82)

### Hill Head Close, Glastonbury, BA6

Approximate Area = 1505 sq ft / 139.8 sq m Garage = 317 sq ft / 29.4 sq m Total = 1822 sq ft / 169.2 sq m For identification only - Not to scale

Bedroom 12' (3.66) x 9'3 (2.82) FIRST FLOOR

GROUND ELOOR

LOWER GROUND FLOOR

Floor plan produced in accordance with RICS Property Measurement Standards incorporating International Property Measurement Standards (IPMS2 Residential). © nichecom 2024. Produced for Cooper and Tanner. REF: 1108097