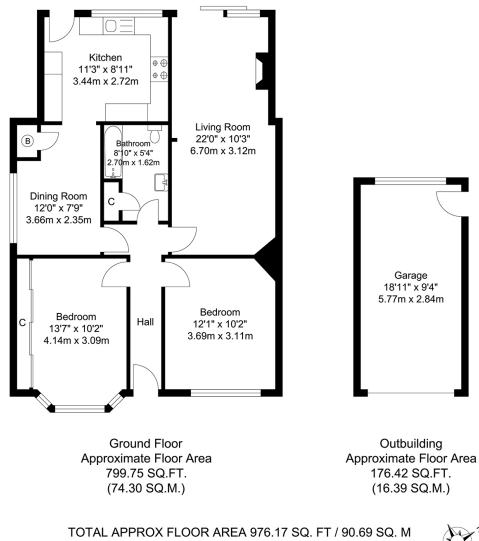

Further benefits include garage, gas central heating, off street parking for 3 cars, and 50ft rear garden. Total Internal Area approx: 976.18 sq ft (90.69 sq m). CHAIN FREE

#### First Floor

Hallway

Laminate flooring, radiator.

#### Through Lounge

Carpeted, radiator; electric fireplace with wood mantle and surround; double glazed patio doors leading to Rear Garden.

#### Family Room

Laminate flooring, double glazed windows, radiator; cupboard housing boiler.

#### Kitchen

Vinyl tile flooring, double glazed windows, ceiling coving; gloss wood wall and base units with tile splashback; composite sink and drainer unit with mixer tap; electric hob, AEG double oven, washing machine; double glazed door leading to Rear Garden.

#### Bathroom

Tiled flooring, part-tiled walls; bath with mixer tap, glass screen and electric shower over; vanity wash-hand basin with mixer tap; w/c, heated towel-rail, extractor fan.

#### Bedroom

Carpeted, radiator, double glazed windows, fitted wardrobes.

#### Bedroom

Carpeted, radiator, double glazed windows.

#### Garage

Electrical power; up-and-over door.