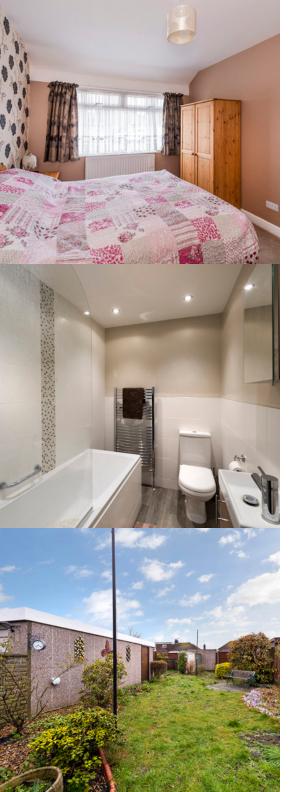

#### Bedroom

Carpeted, radiator, double glazed windows, fitted wardrobes.

#### Bathroom

Tiled flooring, part-tiled walls; bath with mixer tap, glass screen and electric shower over; vanity wash-hand basin with mixer tap; w/c, heated towel-rail, extractor fan.

#### Rear Garden

Approximately 50ft; lawn, 2 patio areas, awning; range of flowerbeds, mature trees and shrubs; storage shed.