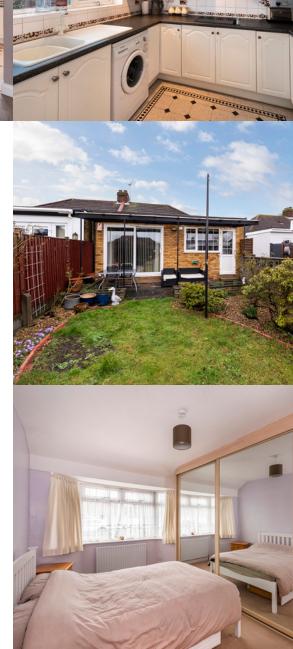

#### Kitchen

Vinyl tile flooring, double glazed windows, ceiling coving; gloss wood wall and base units with tile splashback; composite sink and drainer unit with mixer tap; electric hob, AEG double oven, washing machine; double glazed door leading to Rear Garden.

#### Rear Garden

Approximately 50ft; lawn, 2 patio areas, awning; range of flowerbeds, mature trees and shrubs; storage shed.

#### Bedroom

Carpeted, radiator, double glazed windows, fitted wardrobes.

#### Bedroom

Carpeted, radiator, double glazed windows.