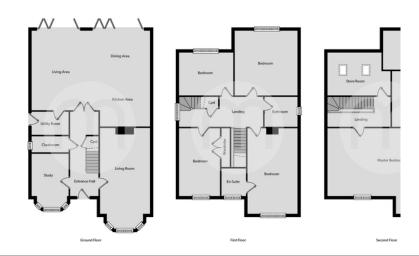

#### **Ground Floor**

# **Reception Hall**

6.7m x 2.15m (22' 0" x 7' 1")

# **Drawing Room**

7.43m x 3.65m (24' 5" x 12' 0")

# Study

4.05m x 2.7m (13' 3" x 8' 10")

#### Cloakroom

# Kitchen/Dining/Family Space

8.7m x 7.04m (28' 7" x 23' 1")

# **Utility Room**

#### First Floor

# Landing

#### **Bedroom Two**

6.35m x 3.65m (20' 10" x 12' 0")

#### **En-Suite**

#### **Bedroom Three**

4.74m x 4.6m (15' 7" x 15' 1")

#### **Bedroom Four**

5m x 3m (16' 5" x 9' 10")

#### **Bedroom Five**

4m x 3.15m (13' 1" x 10' 4")

# Family Bathroom

#### **Second Floor**

#### Landing

#### **Store Room**

4m x 3.15m (13' 1" x 10' 4")

#### **Master Suite**

#### **Bedroom One**

8.7m x 6.35m (28' 7" x 20' 10")

## **Dressing Room**

4.135m x 3.95m (13' 7" x 13' 0")

#### **Master En-Suite**

4.6m x 2.8m (15' 1" x 9' 2")