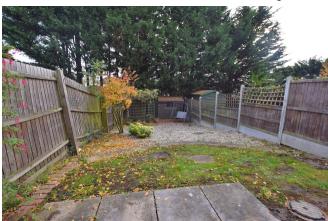

The accommodation on the first floor consists of two carpeted bedrooms and a main bathroom. The master, which is of particularly good size, also benefits from a large set of built in wardrobes with mirrored sliding doors. The tastefully tiled bathroom completes the accommodation in this delightful home and comprises of a modern three piece suite with a shower over the bath. Outside and to the rear of the property is a garden approx 60ft in length which is partly laid to lawn with a shingled area ideal for garden furniture. There is also a garden shed which will be available for use to provide that extra storage, whilst to the front of the property there is allocated parking for two vehicles.