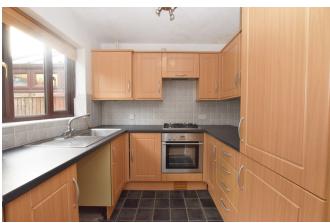

## Billericay | Essex | CM11 2TF

Available Immediately!!

The Property Specialists of Billericay are delighted to offer for let this fantastically presented two bedroom terraced home. On entering the home you step into an entrance porch which in turn will open up to a great size living/dining room. Here you will find modern flooring and decor with the room flooded by natural light due to a large window facing the front of the property and a set of double patio doors which will open on to the rear garden. An adjoining kitchen also looks out over the garden and comprises of a range of fitted light wood units with integrated appliances including a gas oven and hob, fridge freezer and a free standing washing machine.