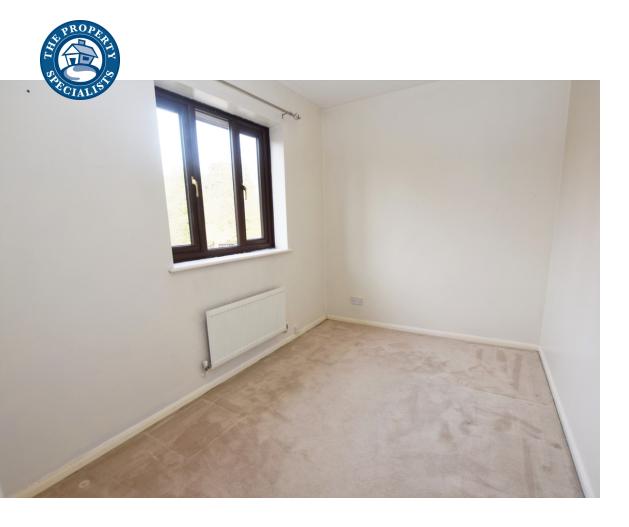

The accommodation on the first floor consists of two carpeted bedrooms and a main bathroom. The master, which is of particularly good size, also benefits from a large set of built in wardrobes with mirrored sliding doors. The tastefully tiled bathroom completes the accommodation in this delightful home and comprises of a modern three piece suite with a shower over the bath. Outside and to the rear of the property is a garden approx 60ft in length which is partly laid to lawn with a shingled area ideal for garden furniture. There is also a garden shed which will be available for use to provide that extra storage, whilst to the front of the property there is allocated parking for two vehicles.