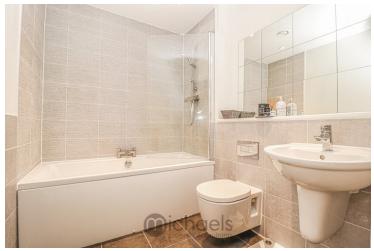

#### Bathroom

Tiled flooring, radiator, half tiled walls, low level WC, wall mounted hand wash basin, panel bath with fully tiled surround, integrated shower and glass shower screen over, inset LED spotlights, extractor fan.