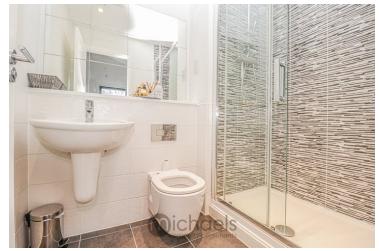

#### **En-Suite**

Tiled flooring, half tiled walls, low level WC, wall mounted hand wash basin, walk in double shower cubicle, inset LED spotlights, extractor fan.

#### Bathroom

Tiled flooring, radiator, half tiled walls, low level WC, wall mounted hand wash basin, panel bath with fully tiled surround, integrated shower and glass shower screen over, inset LED spotlights, extractor fan.