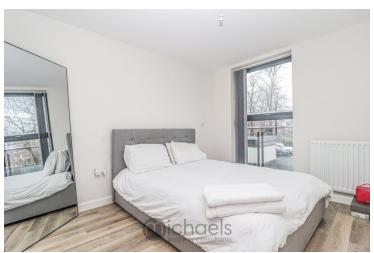

#### **Bedroom One**

11' 3" x 10' 8" (3.43m x 3.25m) Karndean flooring, radiator, large UPVC window to rear, door to:

#### **Bedroom Two**

10' 7" x 7' 8" (3.23m x 2.34m) Karndean flooring, radiator, large UPVC window to rear.