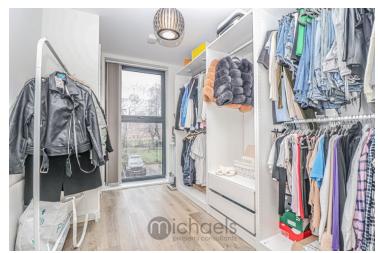

#### **Bedroom One**

11' 3" x 10' 8" (3.43m x 3.25m) Karndean flooring, radiator, large UPVC window to rear, door to:

#### **Bedroom Two**

10' 7" x 7' 8" (3.23m x 2.34m) Karndean flooring, radiator, large UPVC window to rear.