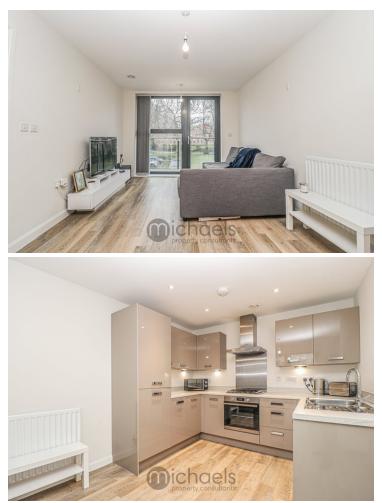

#### Open Plan Kitchen/Dining & Living Space

20' 2" x 10' 8" (6.15m x 3.25m)

Kitchen:

Karndean flooring, radiator, stylish range of fitted base and eye level units with working surfaces to side and upstands, built in electric oven and hob with extractor hood above, built in fridge/freezer, dishwasher, inset sink unit, inset LED spotlights, open plan to:

#### Living/Dining Area:

Karndean flooring, radiator, large UPVC window and door opening out to:

#### Balcony

A sizeable private balcony laid with wood decking and enclose by contemporary glass balustrades.