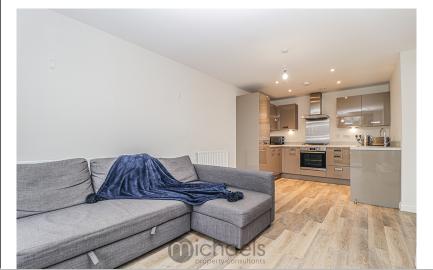

#### Open Plan Kitchen/Dining & Living Space

20' 2" x 10' 8" (6.15m x 3.25m)

Kitchen:

Karndean flooring, radiator, stylish range of fitted base and eye level units with working surfaces to side and upstands, built in electric oven and hob with extractor hood above, built in fridge/freezer, dishwasher, inset sink unit, inset LED spotlights, open plan to:

#### Living/Dining Area:

Karndean flooring, radiator, large UPVC window and door opening out to: