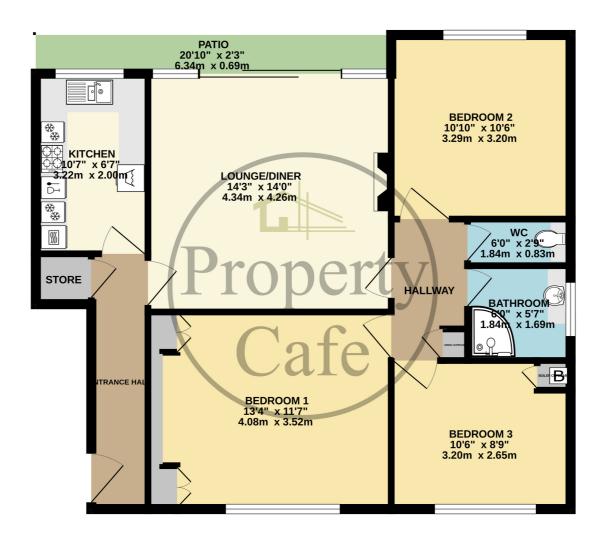

## GROUND FLOOR 781 sq.ft. (72.6 sq.m.) approx.

A Spacious Apartment Situated In A Sought After Town Centre Location With Benefits & Accommodation To Include: A Spacious Ground Floor Apartment \* Three Good Size Bedrooms \* Spacious West Facing Lounge-Diner \* Sliding Doors Out To A Covered Patio Area & Onto The Communal Lawn \* Central Heating & Double Glazing \* a Modern Well Equipped Fitted Kitchen \* Separate Cloakroom W.C \* Secure Communal Entrance & Hallway \* Off Road Parking To The Rear \* Well Kept Communal Lawn & Grounds \* Convenient Location Close To The Town \* Near To The Station & Seafront \* Offered For Sale With No Chain.

- Spacious Ground Floor Apartment
  - Three Good Size Bedrooms
- Spacious West Facing Lounge-Diner
- Central Heating & Double Glazing
- Modern Well Equipped Fitted Kitchen
  - Separate Cloakroom W.C
- Secure Communal Entrance & Hall
  - Off Road Parking To The Rear

- Central Heating & Double Glazed
- Well Kept Communal Grounds
- Convenient Location Close To The Town
  - Near To The Station & Seafront
  - Offered For Sale With No Chain
  - Viewing Highly Recommended
- Call Our Sales Team On 01424 224488