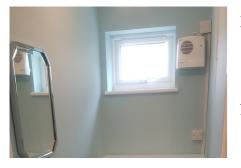

Upstairs are three generous size bedrooms and the family bathroom. This comprises of enclosed bath with shower, wash basin and W/C.

Gas boiler for central heating, housed. (Annual service contract, service booked for 18/4/24).

Bathroom tiled floor and walls. "L" shaped bath, glass shower screen, electric shower, integral toilet and vanity unit.

New electric RCD fuse board, gas & water smart meters under the stairs. Electric smart meter in outside locker.