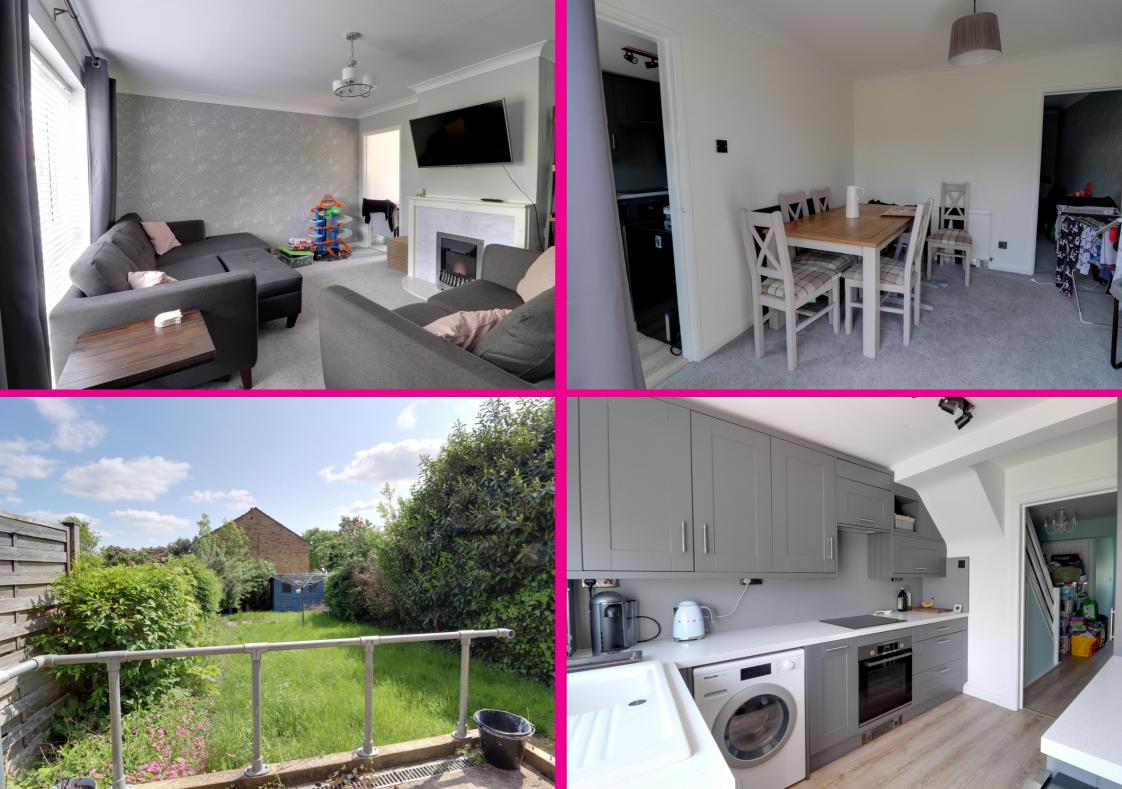

## Description

Front extension for downstairs cloakroom, entrance hall, a generous size lounge with seperate dining area. In addition to this there is a modern fitted kitchen with Bosch appliances. Integrated fridge freezer, built under oven, induction hob, ducted extractor, integrated microwave, pull out larder, integral recycling bins, integrated dishwasher, space for washing machine.

Upstairs are three generous size bedrooms and the family bathroom. This comprises of enclosed bath with shower, wash basin and W/C.

Gas boiler for central heating, housed. (Annual service contract, service booked for 18/4/24).

Recently erected large garden shed and workshop, including bench, storage racks and hooks

Internal viewing recommenced!!