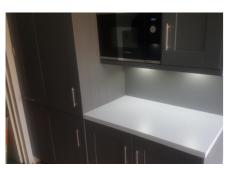

## Description

Front extension for downstairs cloakroom, entrance hall, a generous size lounge with seperate dining area. In addition to this there is a modern fitted kitchen with Bosch appliances. Integrated fridge freezer, built under oven, induction hob, ducted extractor, integrated microwave, pull out larder, integral recycling bins, integrated dishwasher, space for washing machine.