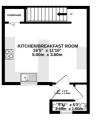

The ground floor features a large kitchen/diner with peninsula, ideal for family meals and gatherings, alongside a convenient W/C and good size storage cupboard, the first floor offers a spacious lounge and dining room, featuring a fabulous open fireplace with a stunning marble surround and original tiles, creating a warm and inviting atmosphere. Bedroom two is also located on the first floor, and is complemented by an ensuite bathroom, providing a private retreat for guests or family members. The second floor comprises of two further double bedrooms, including the primary bedroom which benefits from a stylish ensuite shower room, offering a serene escape at the end of the day. This unique property is a rare find, combining period features with modern conveniences to create a truly exceptional living space. Whether you're relaxing in the beautifully appointed living areas, entertaining in the spacious kitchen/diner, or enjoying the privacy of the ensuite bedrooms, this home has it all. Don't miss the opportunity to make this fantastic home your own, contact the Greyfox Sales Team in Rainham to arrange your viewing today.

GROUND FLOOF

1ST FLOOR

2ND FLOO

NOT TO SCALE - FOR ILLUSTRATION ONLY

Whilst every attempt has been made to ensure the accuracy of the floorplan contained here, measurements of doors, windows, rooms and any other items are approximate and no responsibility is taken for any error, omission or mis-statement. This plan is for illustrative purposes only and should be used as such by any prospective purchaser. The senices, systems and appliances shown have not been tested and no guarantee as to their operability or efficiency can be given.