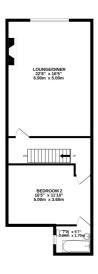

The ground floor features a large kitchen/diner with peninsula, ideal for family meals and gatherings, alongside a convenient W/C and good size storage cupboard, the first floor offers a spacious lounge and dining room, featuring a fabulous open fireplace with a stunning marble surround and original tiles, creating a warm and inviting atmosphere. Bedroom two is also located on the first floor, and is complemented by an ensuite bathroom, providing a private retreat for guests or family members. The second floor comprises of two further double bedrooms, including the primary bedroom which benefits from a stylish ensuite shower room, offering a serene escape at the end of the day. This unique property is a rare find, combining period features with modern conveniences to create a truly exceptional living space. Whether you're relaxing in the beautifully appointed living areas, entertaining in the spacious kitchen/diner, or enjoying the privacy of the ensuite bedrooms, this home has it all. Don't miss the opportunity to make this fantastic home your own, contact the Greyfox Sales Team in Rainham to arrange your viewing today.

GROUND FLOOF

1ST FLOOR

2ND FLOO

NOT TO SCALE - FOR ILLUSTRATION ONLY

Whilst every attempt has been made to ensure the accuracy of the floorplan contained here, measurements of doors, windows, rooms and any other items are approximate and no responsibility is taken for any error, omission or mis-statement. This plan is for illustrative purposes only and should be used as such by any prospective purchaser. The senices, systems and appliances shown have not been tested and no guarantee as to their operability or efficiency can be given.