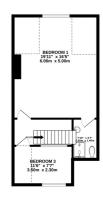

The ground floor features a large kitchen/diner with peninsula, ideal for family meals and gatherings, alongside a convenient W/C and good size storage cupboard, the first floor offers a spacious lounge and dining room, featuring a fabulous open fireplace with a stunning marble surround and original tiles, creating a warm and inviting atmosphere. Bedroom two is also located on the first floor, and is complemented by an ensuite bathroom, providing a private retreat for guests or family members. The second floor comprises of two further double bedrooms, including the primary bedroom which benefits from a stylish ensuite shower room, offering a serene escape at the end of the day. This unique property is a rare find, combining period features with modern conveniences to create a truly exceptional living space. Whether you're relaxing in the beautifully appointed living areas, entertaining in the spacious kitchen/diner, or enjoying the privacy of the ensuite bedrooms, this home has it all. Don't miss the opportunity to make this fantastic home your own, contact the Greyfox Sales Team in Rainham to arrange your viewing today.

GROUND FLOOF

1ST FLOOR

2ND FLOO

NOT TO SCALE - FOR ILLUSTRATION ONLY

Whilst every attempt has been made to ensure the accuracy of the floorplan contained here, measurements of doors, windows, rooms and any other items are approximate and no responsibility is taken for any error, omission or mis-statement. This plan is for illustrative purposes only and should be used as such by any prospective purchaser. The senices, systems and appliances shown have not been tested and no guarantee as to their operability or efficiency can be given.