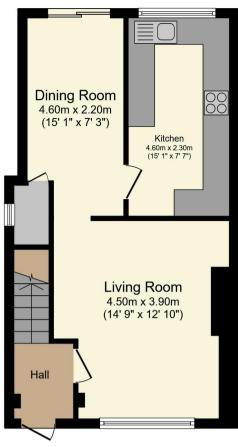

Ground Floor First Floor

Total floor area 83.6 sq.m. (900 sq.ft.) approx

This floor plan is for illustrative purposes only. It is not drawn to scale. Any measurements, floor areas (including any total floor area), openings and orientation are approximate. No details are guaranteed, they cannot be relied upon for any purpose and they do not form part of any agreement. No liability is taken for any error, omission or misstatement. A party must rely upon its own inspection(s). Plan produced for Purplebricks. Powered by www.focalagent.com