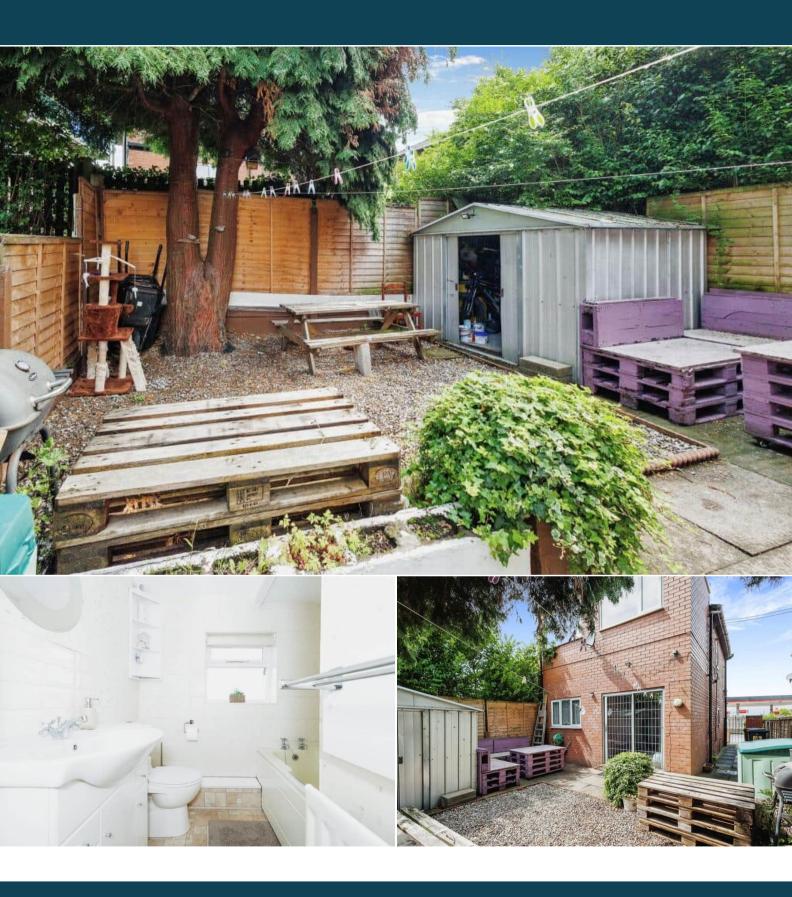

The interior of this well presented property comprises a spacious living room, dining room and fitted kitchen on the ground floor. The first floor consists of 3 bedrooms and the family bathroom. The exterior boasts a private rear garden, perfect for enjoying the summer months.