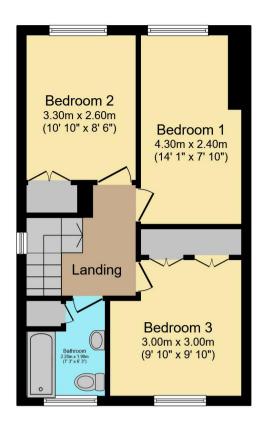

Ground Floor First Floor

Total floor area 83.6 sq.m. (900 sq.ft.) approx

This floor plan is for illustrative purposes only. It is not drawn to scale. Any measurements, floor areas (including any total floor area), openings and orientation are approximate. No details are guaranteed, they cannot be relied upon for any purpose and they do not form part of any agreement. No liability is taken for any error, omission or misstatement. A party must rely upon its own inspection(s). Plan produced for Purplebricks. Powered by www.focalagent.com