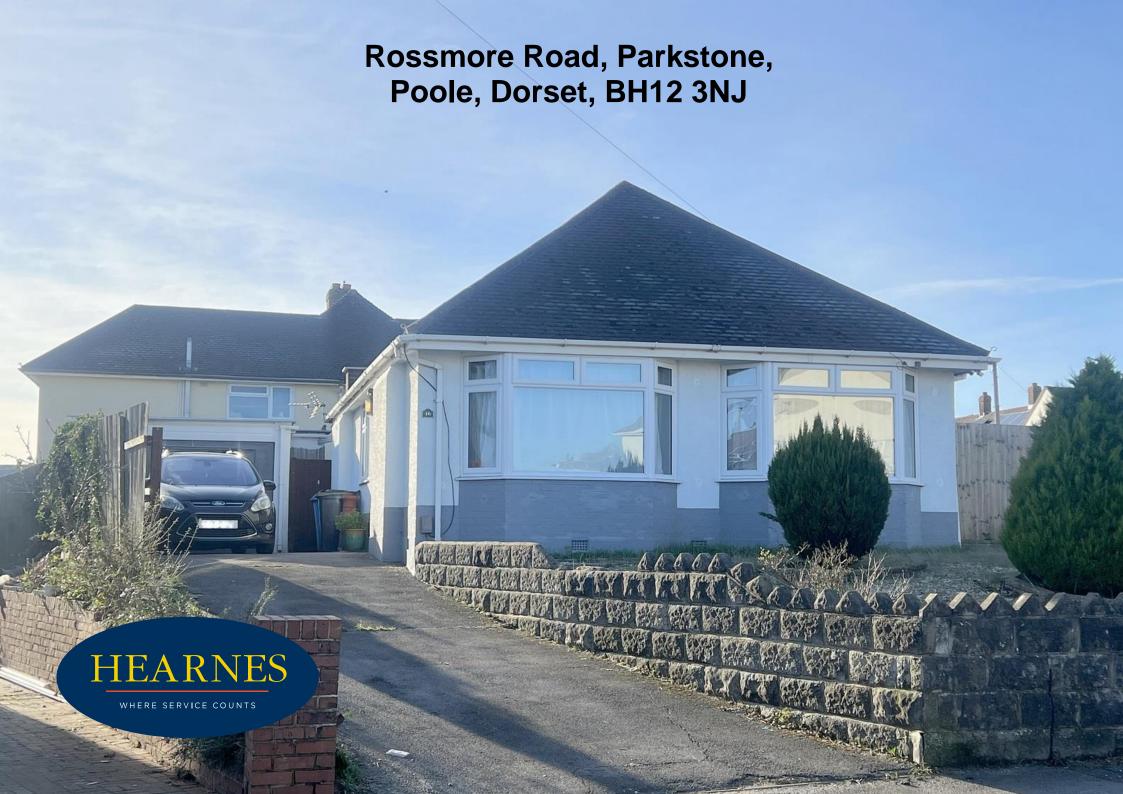

## 1Rossmore Road, Parkstone, Poole, Dorset, BH12 3NJ FREEHOLD GUIDE PRICE £350,000

A well presented and modernised 2 double bedroom detached bungalow with large garage, garden room, large loft and set in a very convenient location. The current owners have updated the property over their 7 years to include a new fitted kitchen, updated bathroom, redecoration, new flooring, and built the garage and summer house (currently used as a salon). It further offers a generous lounge/dining room, landscaped, low maintenance garden, off road parking for 3-4 cars and excellent outside storage.