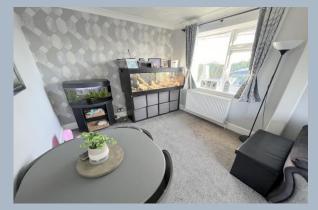

- Spacious, well presented detached 2 double bedroom bungalow
- Generous lounge/dining room
- Modern kitchen in a range of pale high gloss handless units with integrated Neff induction hob, Bosch oven, integrated fridge/freezer, space and plumbing for washing machine
- Modern bathroom with shower over the bath
- · Gas central heating and double glazing
- Excellent outside storage areas
- Good sized detached garage with power, light and workshop area
- Summer house, presently used as a salon with power and light and a door into a further storage area (presently housing the tumble dryer)
- Pull down ladder into a fully boarded loft with window, power and light. Excellent storage area or area to be converted into a loft room (subject to relevant permissions)
- Level, fully enclosed low maintenance garden
- Off road parking for 3-4 cars in tandem
- A home that has been loved by the current owners