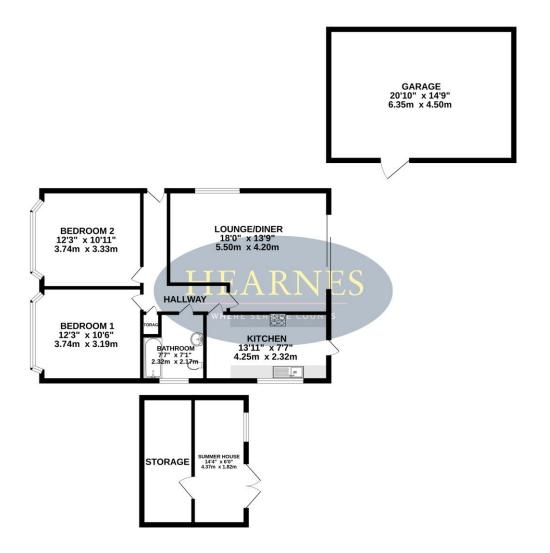

## 1Rossmore Road, Parkstone, Poole, Dorset, BH12 3NJ FREEHOLD GUIDE PRICE £350,000

A well presented and modernised 2 double bedroom detached bungalow with large garage, garden room, large loft and set in a very convenient location. The current owners have updated the property over their 7 years to include a new fitted kitchen, updated bathroom, redecoration, new flooring, and built the garage and summer house (currently used as a salon). It further offers a generous lounge/dining room, landscaped, low maintenance garden, off road parking for 3-4 cars and excellent outside storage.

- Spacious, well presented detached 2 double bedroom bungalow
- Generous lounge/dining room
- Modern kitchen in a range of pale high gloss handless units with integrated Neff induction hob, Bosch oven, integrated fridge/freezer, space and plumbing for washing machine
- Modern bathroom with shower over the bath
- · Gas central heating and double glazing
- Excellent outside storage areas
- Good sized detached garage with power, light and workshop area
- Summer house, presently used as a salon with power and light and a door into a further storage area (presently housing the tumble dryer)
- Pull down ladder into a fully boarded loft with window, power and light. Excellent storage area or area to be converted into a loft room (subject to relevant permissions)
- Level, fully enclosed low maintenance garden
- Off road parking for 3-4 cars in tandem
- A home that has been loved by the current owners