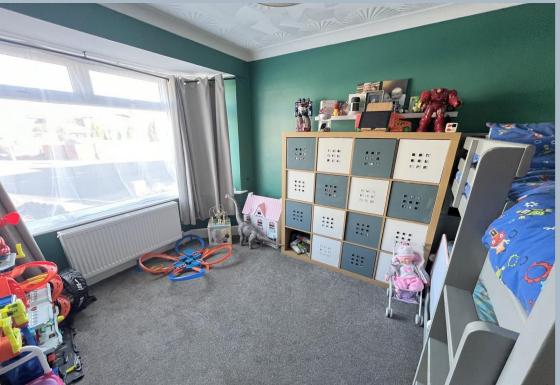

- Spacious, well presented detached 2 double bedroom bungalow
- Generous lounge/dining room
- Modern kitchen in a range of pale high gloss handless units with integrated Neff induction hob, Bosch oven, integrated fridge/freezer, space and plumbing for washing machine
- Modern bathroom with shower over the bath
- · Gas central heating and double glazing
- Excellent outside storage areas
- Good sized detached garage with power, light and workshop area
- Summer house, presently used as a salon with power and light and a door into a further storage area (presently housing the tumble dryer)
- Pull down ladder into a fully boarded loft with window, power and light. Excellent storage area or area to be converted into a loft room (subject to relevant permissions)
- Level, fully enclosed low maintenance garden
- Off road parking for 3-4 cars in tandem
- A home that has been loved by the current owners