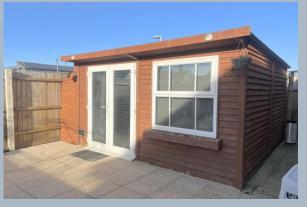

## 1Rossmore Road, Parkstone, Poole, Dorset, BH12 3NJ FREEHOLD GUIDE PRICE £350,000

A well presented and modernised 2 double bedroom detached bungalow with large garage, garden room, large loft and set in a very convenient location. The current owners have updated the property over their 7 years to include a new fitted kitchen, updated bathroom, redecoration, new flooring, and built the garage and summer house (currently used as a salon). It further offers a generous lounge/dining room, landscaped, low maintenance garden, off road parking for 3-4 cars and excellent outside storage.

- Spacious, well presented detached 2 double bedroom bungalow
- Generous lounge/dining room
- Modern kitchen in a range of pale high gloss handless units with integrated Neff induction hob, Bosch oven, integrated fridge/freezer, space and plumbing for washing machine
- Modern bathroom with shower over the bath
- · Gas central heating and double glazing
- Excellent outside storage areas
- Good sized detached garage with power, light and workshop area
- Summer house, presently used as a salon with power and light and a door into a further storage area (presently housing the tumble dryer)
- Pull down ladder into a fully boarded loft with window, power and light. Excellent storage area or area to be converted into a loft room (subject to relevant permissions)
- Level, fully enclosed low maintenance garden
- Off road parking for 3-4 cars in tandem
- A home that has been loved by the current owners