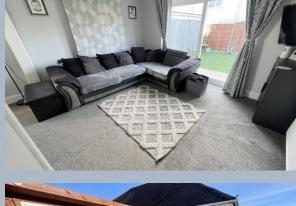

- Spacious, well presented detached 2 double bedroom bungalow
- Generous lounge/dining room
- Modern kitchen in a range of pale high gloss handless units with integrated Neff induction hob, Bosch oven, integrated fridge/freezer, space and plumbing for washing machine
- Modern bathroom with shower over the bath
- · Gas central heating and double glazing
- Excellent outside storage areas
- Good sized detached garage with power, light and workshop area
- Summer house, presently used as a salon with power and light and a door into a further storage area (presently housing the tumble dryer)
- Pull down ladder into a fully boarded loft with window, power and light. Excellent storage area or area to be converted into a loft room (subject to relevant permissions)
- Level, fully enclosed low maintenance garden
- Off road parking for 3-4 cars in tandem
- A home that has been loved by the current owners