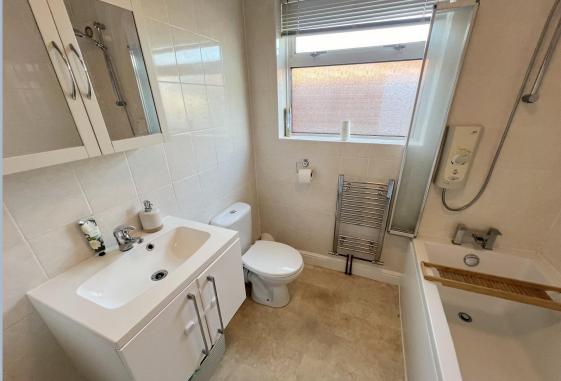

- Spacious, well presented detached 2 double bedroom bungalow
- Generous lounge/dining room
- Modern kitchen in a range of pale high gloss handless units with integrated Neff induction hob, Bosch oven, integrated fridge/freezer, space and plumbing for washing machine
- Modern bathroom with shower over the bath
- · Gas central heating and double glazing
- Excellent outside storage areas
- Good sized detached garage with power, light and workshop area
- Summer house, presently used as a salon with power and light and a door into a further storage area (presently housing the tumble dryer)
- Pull down ladder into a fully boarded loft with window, power and light. Excellent storage area or area to be converted into a loft room (subject to relevant permissions)
- Level, fully enclosed low maintenance garden
- Off road parking for 3-4 cars in tandem
- A home that has been loved by the current owners