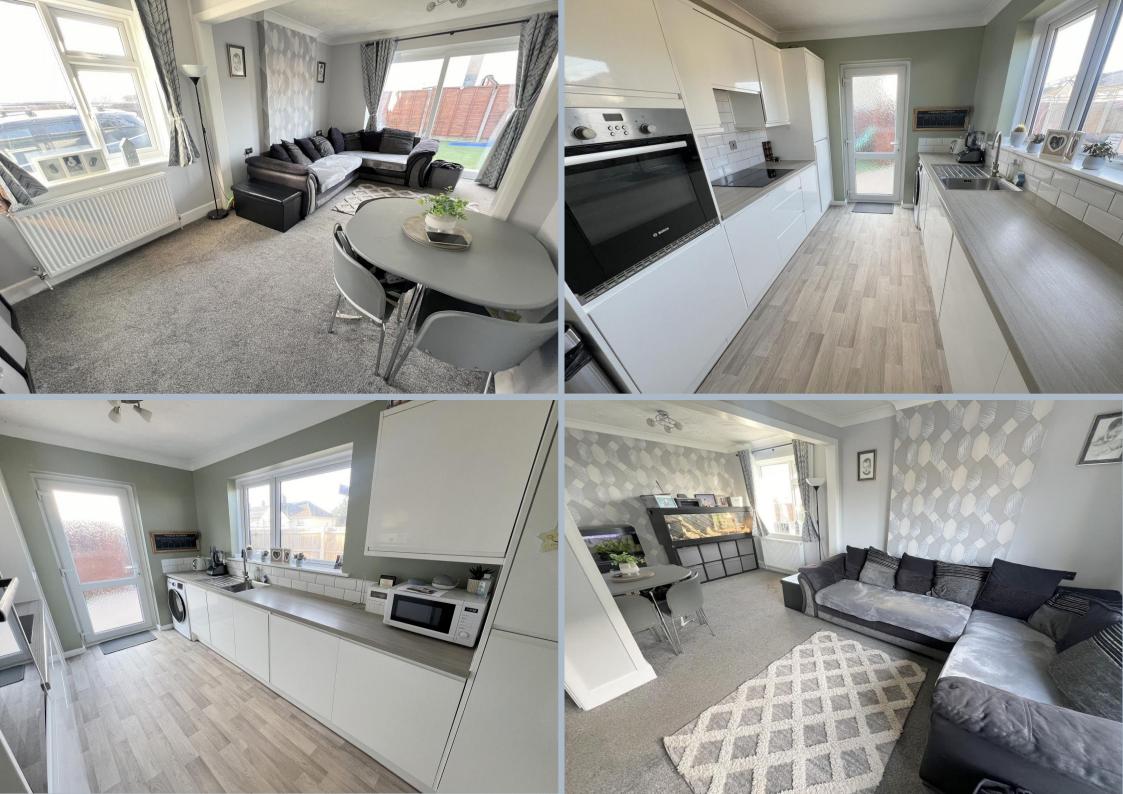

## 1Rossmore Road, Parkstone, Poole, Dorset, BH12 3NJ FREEHOLD GUIDE PRICE £350,000

A well presented and modernised 2 double bedroom detached bungalow with large garage, garden room, large loft and set in a very convenient location. The current owners have updated the property over their 7 years to include a new fitted kitchen, updated bathroom, redecoration, new flooring, and built the garage and summer house (currently used as a salon). It further offers a generous lounge/dining room, landscaped, low maintenance garden, off road parking for 3-4 cars and excellent outside storage.

- Spacious, well presented detached 2 double bedroom bungalow
- Generous lounge/dining room
- Modern kitchen in a range of pale high gloss handless units with integrated Neff induction hob, Bosch oven, integrated fridge/freezer, space and plumbing for washing machine
- Modern bathroom with shower over the bath
- · Gas central heating and double glazing
- Excellent outside storage areas
- Good sized detached garage with power, light and workshop area
- Summer house, presently used as a salon with power and light and a door into a further storage area (presently housing the tumble dryer)
- Pull down ladder into a fully boarded loft with window, power and light. Excellent storage area or area to be converted into a loft room (subject to relevant permissions)
- Level, fully enclosed low maintenance garden
- Off road parking for 3-4 cars in tandem
- A home that has been loved by the current owners