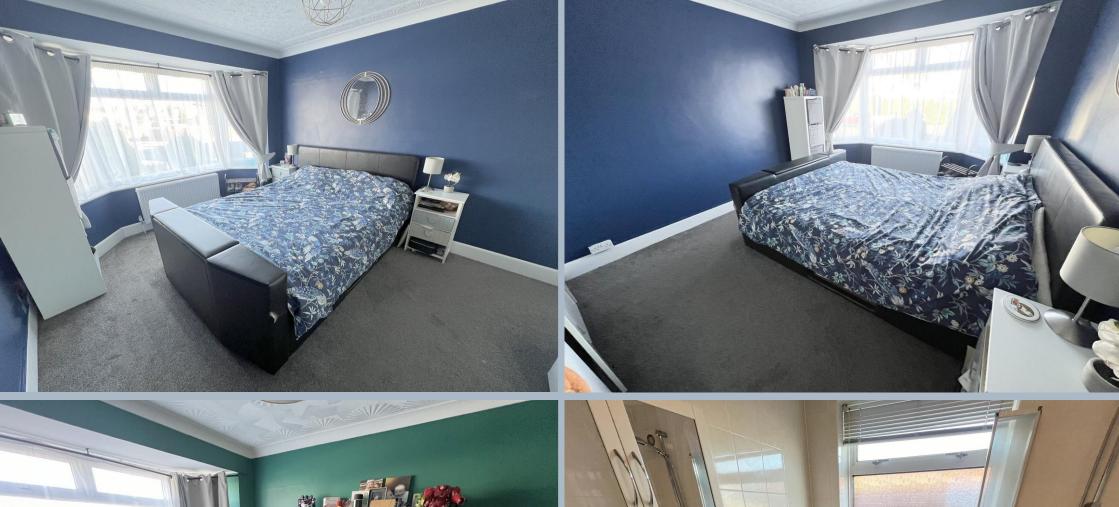

- Spacious, well presented detached 2 double bedroom bungalow
- Generous lounge/dining room
- Modern kitchen in a range of pale high gloss handless units with integrated Neff induction hob, Bosch oven, integrated fridge/freezer, space and plumbing for washing machine
- Modern bathroom with shower over the bath
- · Gas central heating and double glazing
- Excellent outside storage areas
- Good sized detached garage with power, light and workshop area
- Summer house, presently used as a salon with power and light and a door into a further storage area (presently housing the tumble dryer)
- Pull down ladder into a fully boarded loft with window, power and light. Excellent storage area or area to be converted into a loft room (subject to relevant permissions)
- Level, fully enclosed low maintenance garden
- Off road parking for 3-4 cars in tandem
- A home that has been loved by the current owners