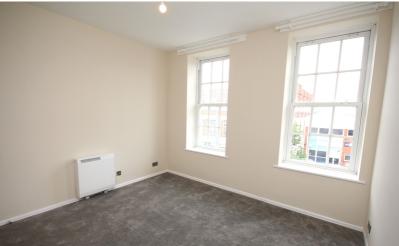

# Bedroom One

11' 8" x 11' 1" (3.56m x 3.38m) Two large windows to front overlooking Station Road. Electric heater.