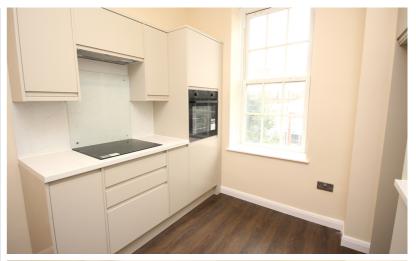

#### Kitchen

10' 9" x 9' 4" (3.28m x 2.84m)

Lovely newly fitted kitchen with modern white fronted units to base and eye level. White composite sink unit with mixer tap and drainer. White marble effect laminate work surfaces with matching splash backs. Laminate flooring. Space and plumbing for tenants own washing machine. Space for tenants own fridge freezer. Integrated electric oven and 4 ring hob with extractor over. Window to front overlooking Station Road.