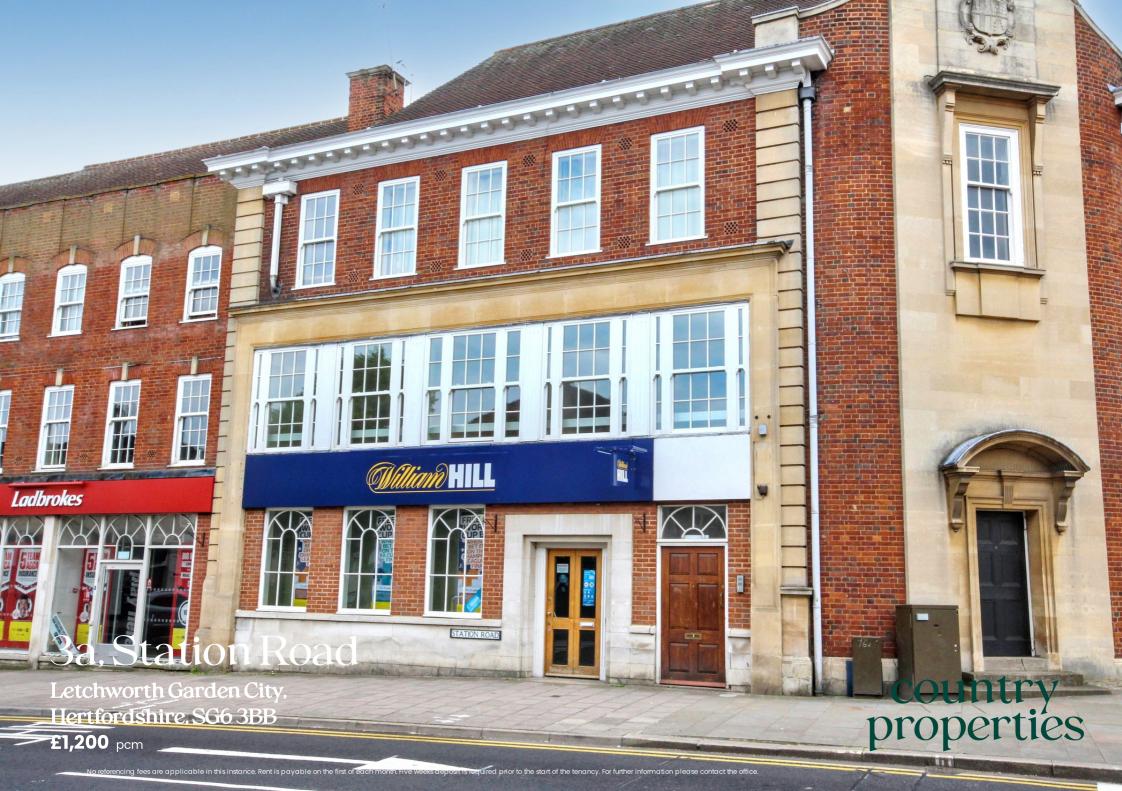

Recently updated two bedroom top floor apartment situated in the middle of the town centre. Perfect location for all local amenities including Letchworth Garden City main line railway station. Fully redecorated and with new flooring throughout. Lovely 19ft living room overlooking Station Road. Brand new fitted kitchen with integrated oven and hob. Brand new well equipped spacious bathroom. Quality oak internal doors, double glazing and electrically heated. Secure entry via intercom phone system. Strictly no pets allowed. Unfurnished and available August 2025.