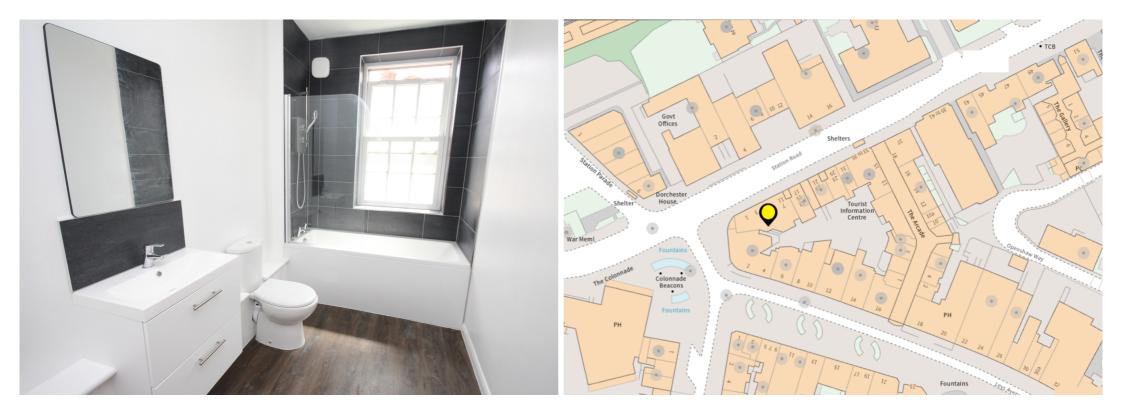

## Bathroom

Newly installed white three piece suite comprising panel bath enclosed by screen and with electric shower over. Wash hand basin with mixer tap set into vanity unit with storage below. Wall mounted mirror. Low level wc with dual flush. Attractive tiling to splash back areas. Frosted window to rear. Extractor fan.