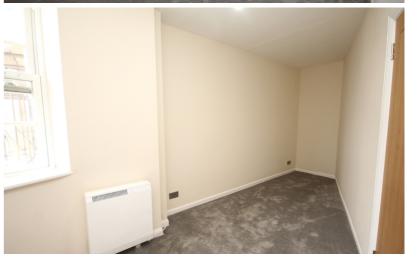

## Bedroom Two

19' 0" x 7' 5" narrowing to 3' 0" (5.79m x 2.26m narrowing to 0.91m)
Triangular shaped room with window to rear aspect. Electric heater.