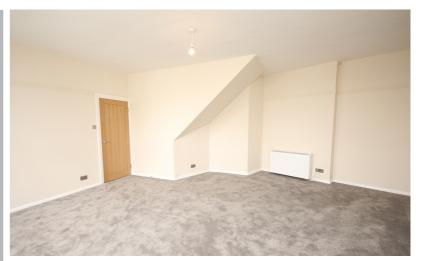

# Living Room

Approx' 19' 0" x 17' 0" (5.79m x 5.18m)

Very spacious room with two large windows to the front aspect overlooking Station Road. Picture rail. Electric heater.