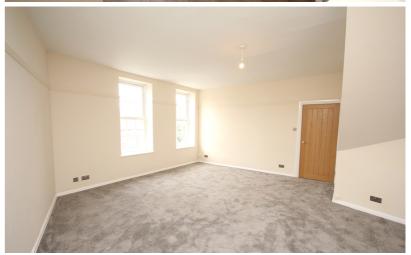

# Living Room

Approx' 19' 0" x 17' 0" (5.79m x 5.18m)

Very spacious room with two large windows to the front aspect overlooking Station Road. Picture rail. Electric heater.