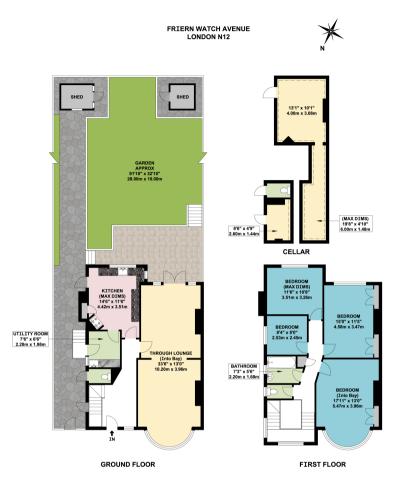

## 28 Friern Watch Avenue, London, N12 9NT

- Four Bedrooms
- Through Lounge
- Potential to Extend (STPP)
- Kitchen
- Family Bathroom

- Utility Room
- Cellar For Storage
- Downstairs Guest W/C (outside access)
- 0.6miles to Woodside Park tube

## **PROPERTY DESCRIPTION**

This four bedroom, semi-detached family home is located on a popular turning close to North Finchley's amenities and transport and retains many original features throughout. In need of some updating, the property nevertheless offers scope for extension (STPP) to the potential buyer and further benefits from a large mature garden, patio, utility room and cellar and is offered chain-free.

## APPROX. GROSS INTERNAL FLOOR AREA 1541.50 SQ. FT / 143.21 SQ. M $\,$

WHILST EVERY ATTEMPT HAS BEEN MADE TO ENSURE THE ACCURACY OF THE FLOOR PLAN CONTAINED HERE, MEASUREMENTS OF DOORS, WINDOWS, ROOMS AND ANY OTHER ITEMS ARE APPROXIMATE AND ON RESPONSIBILITY IS TAKEN FOR ANY ERROR, OMISSON, OR MIS-STATEMENT. THIS PLAN IS FOR TILLUSTRATIVE PURPOSES ONLY AND SHOULD BE USED AS SUCH, BY ANY PROSPECTIVE PURCHASER. FLOOR PLANS ARE NOT DONE TO "SCALE".