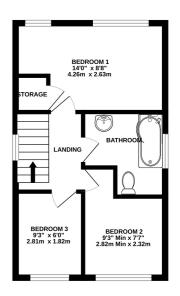

Accommodation comprises: entrance porch, lounge with staircase up and separate dining room with patio doors to the secluded rear garden. The kitchen also overlooks the garden. Upstairs are three bedrooms and bathroom. The garden itself is fence enclosed and laid to lawn with patio and side gate access. The parking space is to the rear of the property.

1ST FLOOR 325 sq.ft. (30.1 sq.m.) approx.

TOTAL FLOOR AREA: 663 sq.ft. (61.6 sq.m.) approx.

Whilst every attempt has been made to ensure the accuracy of the floorplan contained here, measurements of doors, windows, rooms and any other items are approximate and no responsibility is taken for any error, omission or mis-statement. This plan is for illustrative purposes only and should be used as such by any prospective purchaser. The services, systems and appliances shown have not been tested and no guarantee as to their operability or efficiency can be given.