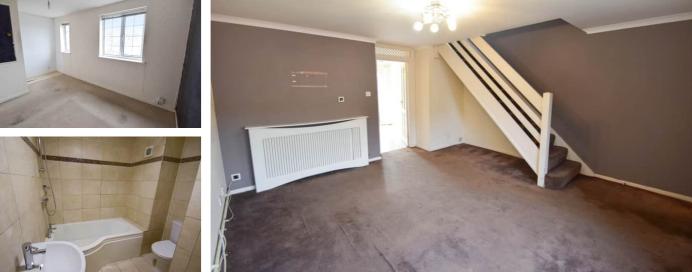

Accommodation comprises: entrance porch, lounge with staircase up and separate dining room with patio doors to the secluded rear garden. The kitchen also overlooks the garden. Upstairs are three bedrooms and bathroom. The garden itself is fence enclosed and laid to lawn with patio and side gate access. The parking space is to the rear of the property.