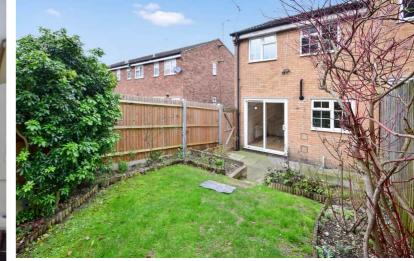

Accommodation comprises: entrance porch, lounge with staircase up and separate dining room with patio doors to the secluded rear garden. The kitchen also overlooks the garden. Upstairs are three bedrooms and bathroom. The garden itself is fence enclosed and laid to lawn with patio and side gate access. The parking space is to the rear of the property.