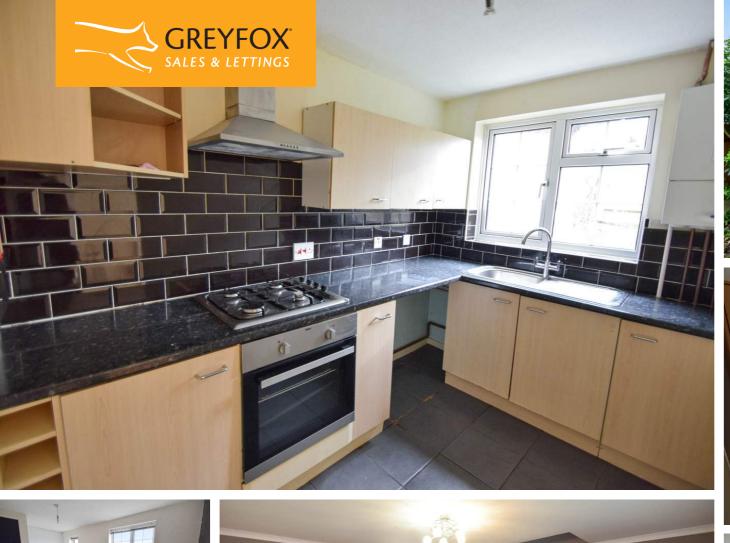

Accommodation comprises: entrance porch, lounge with staircase up and separate dining room with patio doors to the secluded rear garden. The kitchen also overlooks the garden. Upstairs are three bedrooms and bathroom. The garden itself is fence enclosed and laid to lawn with patio and side gate access. The parking space is to the rear of the property.