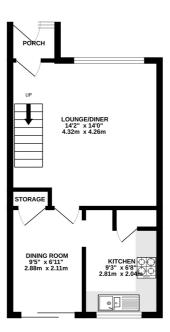

Accommodation comprises: entrance porch, lounge with staircase up and separate dining room with patio doors to the secluded rear garden. The kitchen also overlooks the garden. Upstairs are three bedrooms and bathroom. The garden itself is fence enclosed and laid to lawn with patio and side gate access. The parking space is to the rear of the property.

1ST FLOOR 325 sq.ft. (30.1 sq.m.) approx.

TOTAL FLOOR AREA: 663 sq.ft. (61.6 sq.m.) approx.

Whilst every attempt has been made to ensure the accuracy of the floorplan contained here, measurements of doors, windows, rooms and any other items are approximate and no responsibility is taken for any error, omission or mis-statement. This plan is for illustrative purposes only and should be used as such by any prospective purchaser. The services, systems and appliances shown have not been tested and no guarantee as to their operability or efficiency can be given.