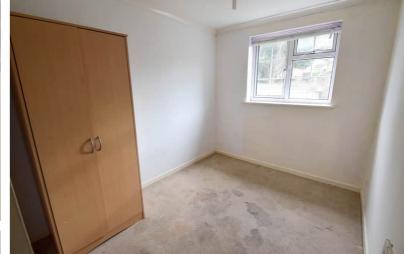

Accommodation comprises: entrance porch, lounge with staircase up and separate dining room with patio doors to the secluded rear garden. The kitchen also overlooks the garden. Upstairs are three bedrooms and bathroom. The garden itself is fence enclosed and laid to lawn with patio and side gate access. The parking space is to the rear of the property.