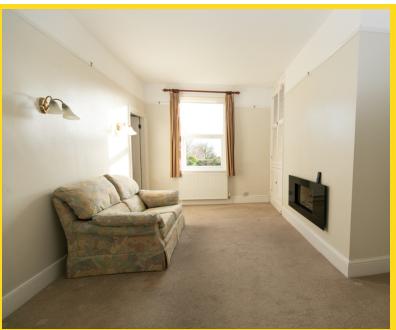

#### PROPERTY DESCRIPTION

This impressive terraced home offers a generous and well-thought-out living space spread over four inviting floors. Upon entering, you are greeted by a bright and airy lounge dining area that serves for the family and offers great flexibility. The dining room provides an elegant space for family meals and gatherings, while the fitted galley kitchen is equipped with double oven, hob and grill with views over to the rear garden.

#### **FEATURES**

- Spacious Town House
- Lawned Garden & Decking area
- Spacious Lounge Diner
- 4 Bedrooms
- Family Bathroom & Downstairs Cloak room
- Fitted Kitchen
- Utility Room
- TV & Games Room
- No Onward Chain Ready to move into