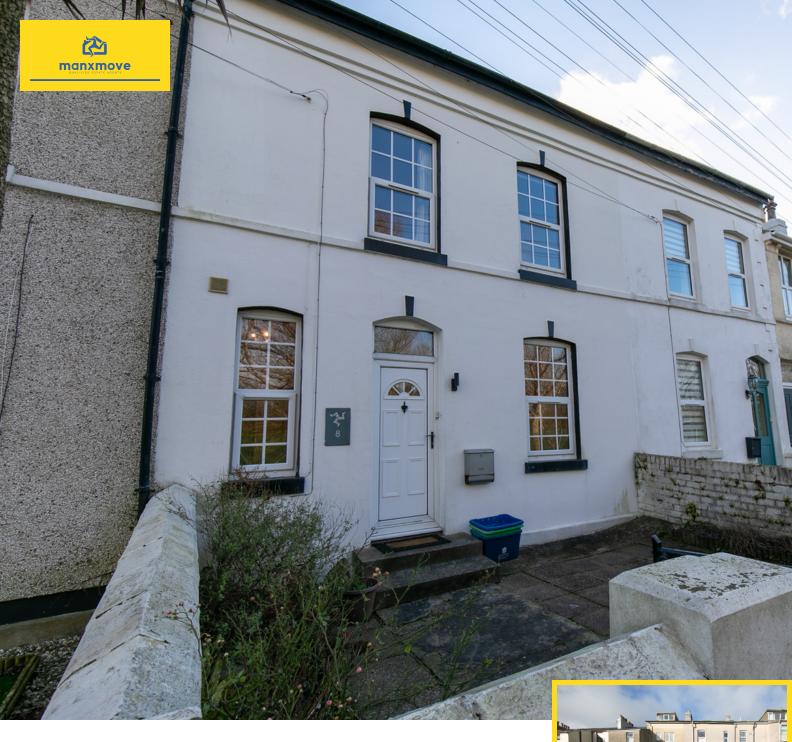

# 8 Poplar Terrace, Douglas. IM2 4AR

\* No Onward Chain \* Spacious terraced four bedroomed home offering great space throughout, large lounge diner and benefits from a rear garden with decking area, with a separate games room and utility room with access to the rear yard and garden, close to schools and Nobles park and amenities.

#### PROPERTY DESCRIPTION

This impressive terraced home offers a generous and well-thought-out living space spread over four inviting floors. Upon entering, you are greeted by a bright and airy lounge dining area that serves for the family and offers great flexibility. The dining room provides an elegant space for family meals and gatherings, while the fitted galley kitchen is equipped with double oven, hob and grill with views over to the rear garden.