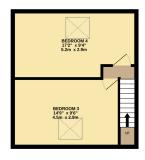

### **FLOORPLAN**

BASEMENT 295 sq.ft. (27.4 sq.m.) approx. GROUND FLOOR 480 sq.ft. (44.6 sq.m.) approx. 1ST FLOOR 475 sq.ft. (44.2 sq.m.) approx. 2ND FLOOR 323 sq.ft. (30.0 sq.m.) approx.

SPACIOUS TERRACED HOUSE & GARDEN

TOTAL FLOOR AREA: 1574 sq.ft. (146.2 sq.m.) approx.

Whilst every attempt has been made to ensure the accuracy of the floorpian contained here, measurements of doors, windows, rooms and any other items are approximate and no responsibility is taken for any error, omission or mis-statement. This plan is for illustrative purposes only and should be used as such by any prospective purchaser. The services, systems and appliances shown have not been tested and no guarantee as to their operability or efficiency can be given.