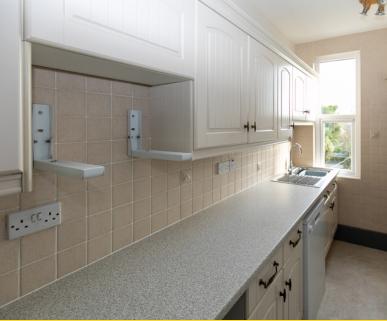

#### PROPERTY DESCRIPTION

This impressive terraced home offers a generous and well-thought-out living space spread over four inviting floors. Upon entering, you are greeted by a bright and airy lounge dining area that serves for the family and offers great flexibility. The dining room provides an elegant space for family meals and gatherings, while the fitted galley kitchen is equipped with double oven, hob and grill with views over to the rear garden.

#### **FEATURES**

- Spacious Town House
- Lawned Garden & Decking area
- Spacious Lounge Diner
- 4 Bedrooms
- Family Bathroom & Downstairs Cloak room
- Fitted Kitchen
- Utility Room
- TV & Games Room
- No Onward Chain Ready to move into