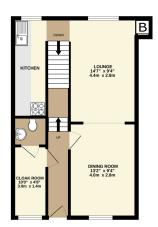

### **FLOORPLAN**

BASEMENT 295 sq.ft. (27.4 sq.m.) approx. GROUND FLOOR 480 sq.ft. (44.6 sq.m.) approx. 1ST FLOOR 475 sq.ft. (44.2 sq.m.) approx. 2ND FLOOR 323 sq.ft. (30.0 sq.m.) approx.

SPACIOUS TERRACED HOUSE & GARDEN

TOTAL FLOOR AREA: 1574 sq.ft. (146.2 sq.m.) approx.

Whilst every attempt has been made to ensure the accuracy of the floorpian contained here, measurements of doors, windows, rooms and any other items are approximate and no responsibility is taken for any error, omission or mis-statement. This plan is for illustrative purposes only and should be used as such by any prospective purchaser. The services, systems and appliances shown have not been tested and no guarantee as to their operability or efficiency can be given.