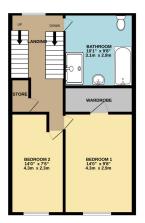

### **FLOORPLAN**

BASEMENT 295 sq.ft. (27.4 sq.m.) approx. GROUND FLOOR 480 sq.ft. (44.6 sq.m.) approx. 1ST FLOOR 475 sq.ft. (44.2 sq.m.) approx. 2ND FLOOR 323 sq.ft. (30.0 sq.m.) approx.

SPACIOUS TERRACED HOUSE & GARDEN

TOTAL FLOOR AREA: 1574 sq.ft. (146.2 sq.m.) approx.

Whilst every attempt has been made to ensure the accuracy of the floorpian contained here, measurements of doors, windows, rooms and any other items are approximate and no responsibility is taken for any error, omission or mis-statement. This plan is for illustrative purposes only and should be used as such by any prospective purchaser. The services, systems and appliances shown have not been tested and no guarantee as to their operability or efficiency can be given.