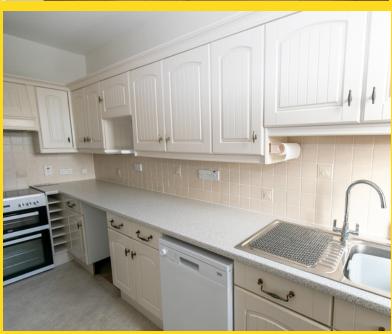

#### PROPERTY DESCRIPTION

This impressive terraced home offers a generous and well-thought-out living space spread over four inviting floors. Upon entering, you are greeted by a bright and airy lounge dining area that serves for the family and offers great flexibility. The dining room provides an elegant space for family meals and gatherings, while the fitted galley kitchen is equipped with double oven, hob and grill with views over to the rear garden.

#### **FEATURES**

- Spacious Town House
- Lawned Garden & Decking area
- Spacious Lounge Diner
- 4 Bedrooms
- Family Bathroom & Downstairs Cloak room
- Fitted Kitchen
- Utility Room
- TV & Games Room
- No Onward Chain Ready to move into