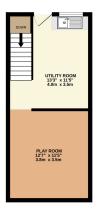

### **FLOORPLAN**

BASEMENT 295 sq.ft. (27.4 sq.m.) approx. GROUND FLOOR 480 sq.ft. (44.6 sq.m.) approx. 1ST FLOOR 475 sq.ft. (44.2 sq.m.) approx. 2ND FLOOR 323 sq.ft. (30.0 sq.m.) approx.

SPACIOUS TERRACED HOUSE & GARDEN

TOTAL FLOOR AREA: 1574 sq.ft. (146.2 sq.m.) approx.

Whilst every attempt has been made to ensure the accuracy of the floorpian contained here, measurements of doors, windows, rooms and any other items are approximate and no responsibility is taken for any error, omission or mis-statement. This plan is for illustrative purposes only and should be used as such by any prospective purchaser. The services, systems and appliances shown have not been tested and no guarantee as to their operability or efficiency can be given.