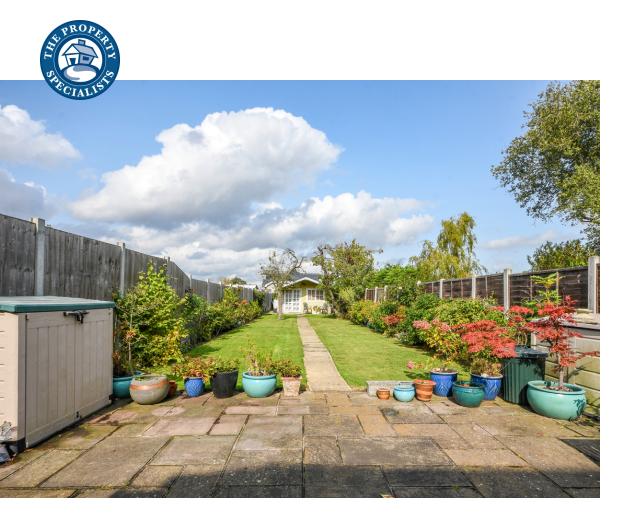

The property also boasts a separate utility room with further storage units and space for white goods. To the rear of the property are the two fantastic reception areas giving you so much space for the family, overlooking the large rear garden. In addition there is a boot room, which is perfect for cleaning the dog after coming in from the garden.

Upstairs there are four great size bedrooms all with big double glazed windows letting in lots of natural light and a modern white three piece bathroom suite to the side.

The Property is nicely set back from the road providing parking for several cars and the rear garden is mainly laid to lawn and over 140 feet in length.

An internal viewing is strongly advised to fully appreciate the size of the accommodation on offer.

- Large Semi-Detached Family Home
- Entrance Porch And Spacious Hallway
- Kitchen Breakfast Room With Integrated Appliances
- Four Double Bedrooms
- Three Piece Family bathroom
- Set Back From The Road Enjoying A Generous Size Plot
- Two Fantastic Reception Rooms With Fitted Storage Units
- Separate Utility Room
- Rear Garden Approaching 145ft