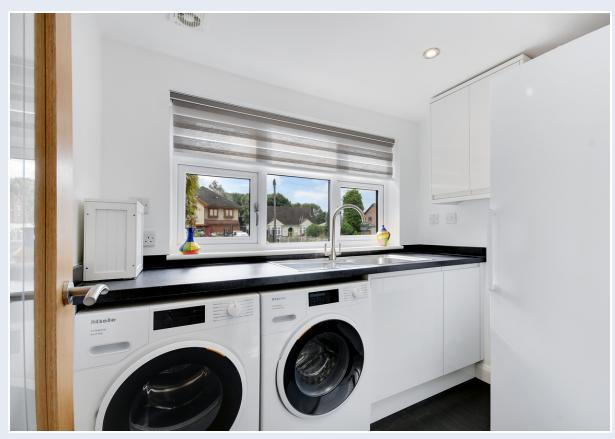

The property also boasts a separate utility room with further storage units and space for white goods. To the rear of the property are the two fantastic reception areas giving you so much space for the family, overlooking the large rear garden. In addition there is a boot room, which is perfect for cleaning the dog after coming in from the garden.