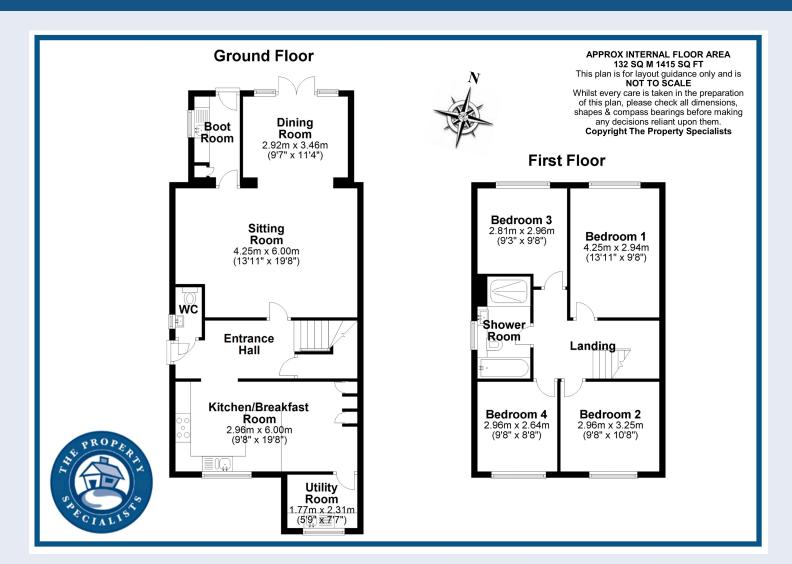

This deceptively spacious family home must be viewed internally to fully appreciate the size and space on offer and its versatile ground floor accommodation.

On entering the property you are greeted by a spacious downstairs cloakroom W/C. To the front of the property is a fantastic kitchen breakfast room with a range of fitted units incorporating a range of integrated appliances. This space is a fantastic area for entertaining.

The property also boasts a separate utility room with further storage units and space for white goods. To the rear of the property are the two fantastic reception areas giving you so much space for the family, overlooking the large rear garden. In addition there is a boot room, which is perfect for cleaning the dog after coming in from the garden.

Upstairs there are four great size bedrooms all with big double glazed windows letting in lots of natural light and a modern white three piece bathroom suite to the side.

The Property is nicely set back from the road providing parking for several cars and the rear garden is mainly laid to lawn and over 140 feet in length.