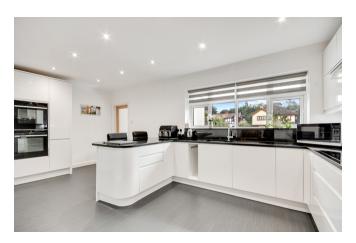

This deceptively spacious family home must be viewed internally to fully appreciate the size and space on offer and its versatile ground floor accommodation.

On entering the property you are greeted by a spacious downstairs cloakroom W/C. To the front of the property is a fantastic kitchen breakfast room with a range of fitted units incorporating a range of integrated appliances. This space is a fantastic area for entertaining.