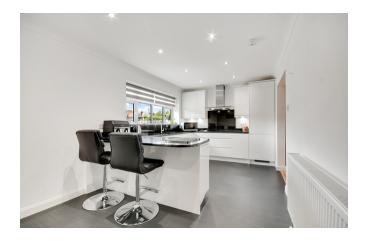

This deceptively spacious family home must be viewed internally to fully appreciate the size and space on offer and its versatile ground floor accommodation.

On entering the property you are greeted by a spacious downstairs cloakroom W/C. To the front of the property is a fantastic kitchen breakfast room with a range of fitted units incorporating a range of integrated appliances. This space is a fantastic area for entertaining.