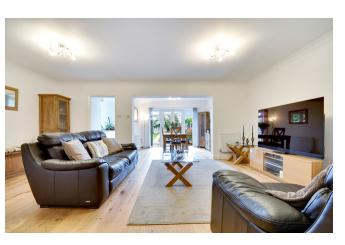

The property also boasts a separate utility room with further storage units and space for white goods. To the rear of the property are the two fantastic reception areas giving you so much space for the family, overlooking the large rear garden. In addition there is a boot room, which is perfect for cleaning the dog after coming in from the garden.