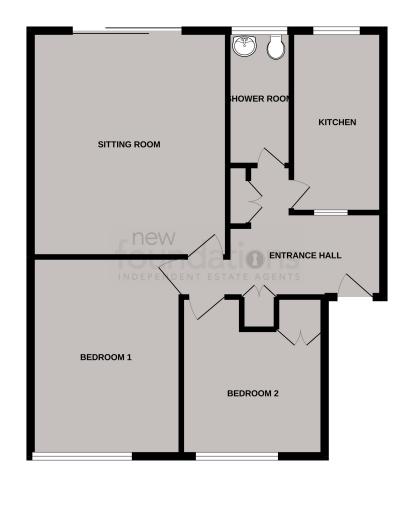

# NB

We have been verbally advised of the following; Share of Freehold 107 years remaining on the lease Service Charge for 1st September 2024 to 31 August 2025 - £1102.23 **GROUND FLOOR** 

While every attempt has been made to ensure the accuracy of the forcybin contained here, measurements of doors, undersort, crooms and uny offer them is as approximate and no responsibility is taken for say energy omission or mis-statement. This plan is for illustrathe purposes only and should be used as such by any prospective purchaser. The services, systems and applicance shown have not been tested and no guarantee as to their operability or efficiency can be given. As to their operability or efficiency can be given.