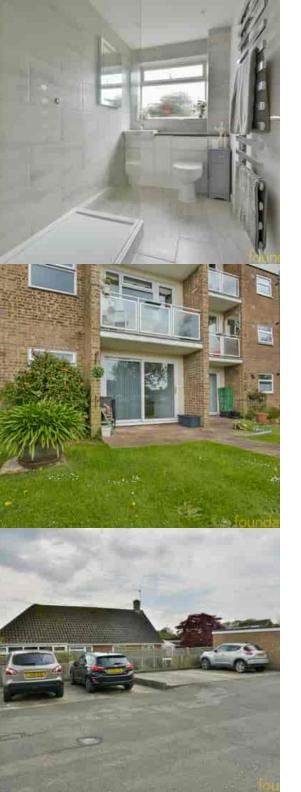

#### Shower Room

9' 8" x 5' 0" (2.95m x 1.52m) A newly installed shower room comprising; a large walk in shower with chrome fitment and glass screen vanity unit, inset wash hand basin with mixer tap with storage cupboard below, low-level WC with concealed cistern, heated towel rail, double glazed frosted window, tiled floor, part tiled walls.

## Outside

The property benefits from a patio area and the use of communal gardens and allocated parking space.