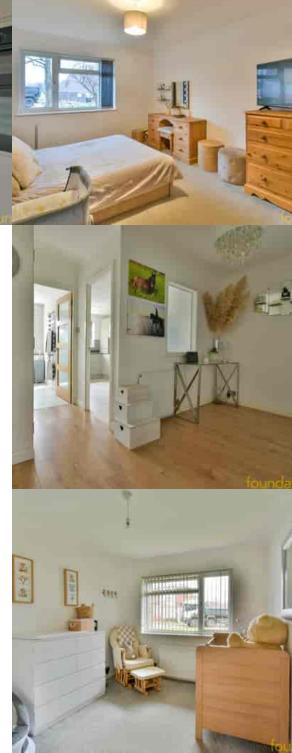

#### **Private Entrance**

12' 10" x 5' 10" (3.91m x 1.78m) Private front door with spy hole leading to large entrance hall with radiator, telephone point, double builtin cloaks cupboard with hanging and shelving space, central heating thermostat, further double built-in storage cupboard with shelving.

## Sitting Room

18' 7" x 11' 0" (5.66m x 3.35m) A south facing sitting room having double glazed patio doors giving access to patio area with pathway leading to the allocated parking space, television point, radiator.

# Bedroom One

16' 0" x 10' 10" (4.88m x 3.30m) Double glazed window, radiator.

# Bedroom Two

11' O" x 9' O" ( $3.35m \times 2.74m$ ) Double glazed window, radiator, double built in storage cupboard.