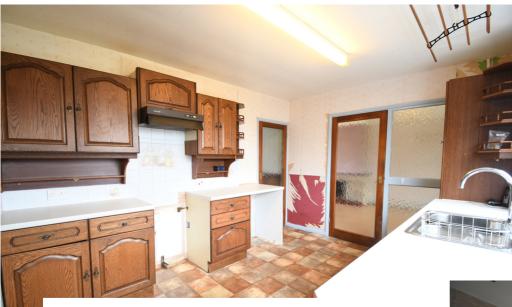

Entering the property into the hall you have stairs to first floor and doors to lounge and the kitchen. The lounge / diner has been extended , so the lounge area is 23ft approx. with a working fire. The dining area has sliding patio doors out into the garden. The kitchen can be accessed via the lounge or the hall. The kitchen has a large selection of cupboards and work surfaces. Plumbing for washing machine. Space for further appliances. Dishwasher. Window overlooks the garden and door allows access to the garden. Upstairs you have three double bedrooms and a re-fitted bathroom, with bath and shower over, low level WC and wash hand basin. Separate WC and wash hand basin. Outside you have a good sized rear garden which is mainly laid to lawn and enclosed. Greenhouse and shed. Access to the front is via a gate. The frontage allows off road parking and access to the garage which has up and over door and window. The garage is good sized with up and over door.