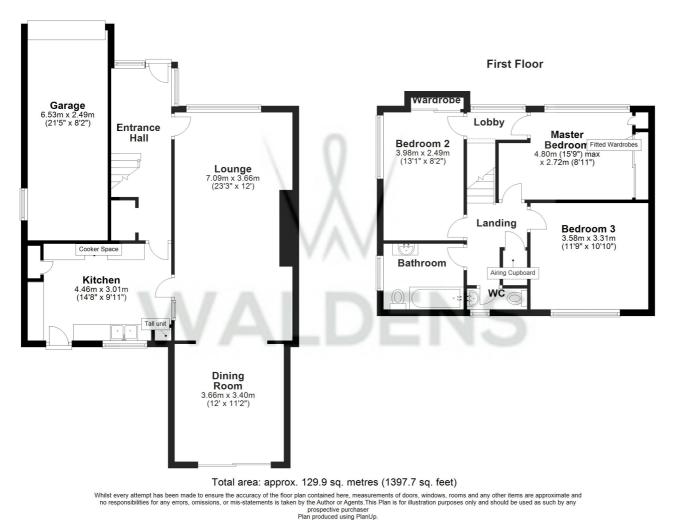

Entering the property into the hall you have stairs to first floor and doors to lounge and the kitchen. The lounge / diner has been extended , so the lounge area is 23ft approx. with a working fire. The dining area has sliding patio doors out into the garden. The kitchen can be accessed via the lounge or the hall. The kitchen has a large selection of cupboards and work surfaces. Plumbing for washing machine. Space for further appliances. Dishwasher. Window overlooks the garden and door allows access to the garden. Upstairs you have three double bedrooms and a re-fitted bathroom, with bath and shower over, low level WC and wash hand basin. Separate WC and wash hand basin. Outside you have a good sized rear garden which is mainly laid to lawn and enclosed. Greenhouse and shed. Access to the front is via a gate. The frontage allows off road parking and access to the garage which has up and over door and window. The garage is good sized with up and over door.

**Ground Floor** 