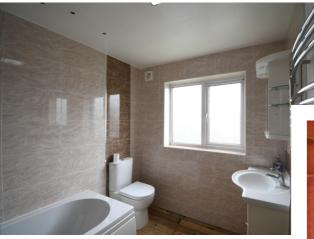

Entering the property into the hall you have stairs to first floor and doors to lounge and the kitchen. The lounge / diner has been extended , so the lounge area is 23ft approx. with a working fire. The dining area has sliding patio doors out into the garden. The kitchen can be accessed via the lounge or the hall. The kitchen has a large selection of cupboards and work surfaces. Plumbing for washing machine. Space for further appliances. Dishwasher. Window overlooks the garden and door allows access to the garden. Upstairs you have three double bedrooms and a re-fitted bathroom, with bath and shower over, low level WC and wash hand basin. Separate WC and wash hand basin. Outside you have a good sized rear garden which is mainly laid to lawn and enclosed. Greenhouse and shed. Access to the front is via a gate. The frontage allows off road parking and access to the garage which has up and over door and window. The garage is good sized with up and over door.