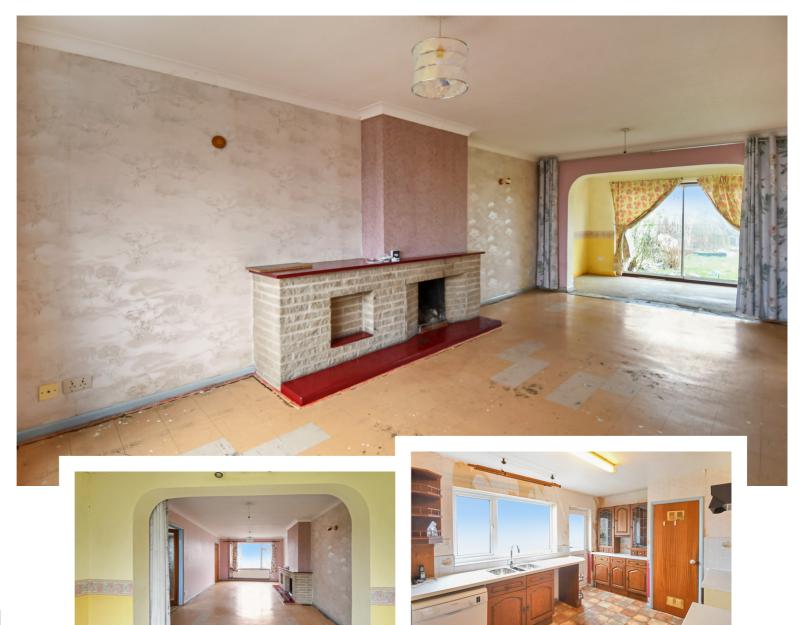

Entering the property into the hall you have stairs to first floor and doors to lounge and the kitchen. The lounge / diner has been extended , so the lounge area is 23ft approx. with a working fire. The dining area has sliding patio doors out into the garden. The kitchen can be accessed via the lounge or the hall. The kitchen has a large selection of cupboards and work surfaces. Plumbing for washing machine. Space for further appliances. Dishwasher. Window overlooks the garden and door allows access to the garden. Upstairs you have three double bedrooms and a re-fitted bathroom, with bath and shower over, low level WC and wash hand basin. Separate WC and wash hand basin. Outside you have a good sized rear garden which is mainly laid to lawn and enclosed. Greenhouse and shed. Access to the front is via a gate. The frontage allows off road parking and access to the garage which has up and over door and window. The garage is good sized with up and over door.

**Ground Floor** 