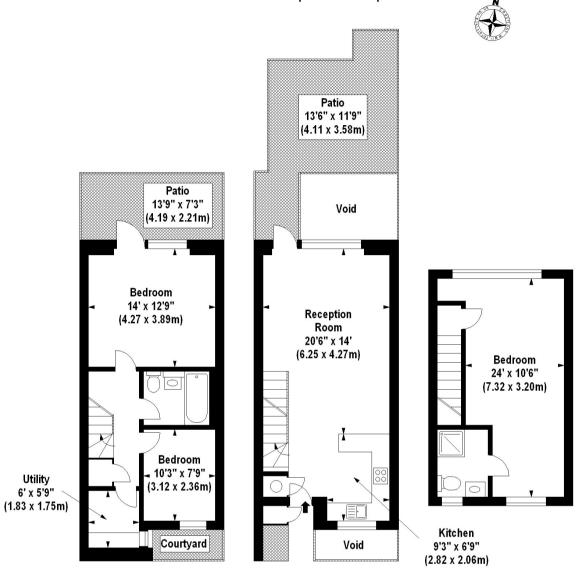

## Casenove Villas, Cobham Close, SW11

Approx. Gross Internal Area \* 1159 Sq Ft - 107.63 Sq M

Illustration For Identification Purposes Only. Not To Scale
\*Floorplan Drawn According To RICS Guidelines
© www.totalvista.co.uk 2011 (aa)

**Ground Floor** 

**Lower Ground Floor** 

First Floor