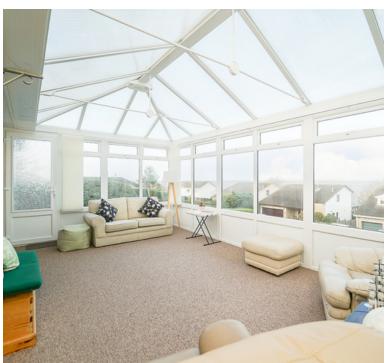

## Sun room/Conservatory:

6.10m x 3.58m (20' 0" x 11' 9") Double glazed windows giving an open outlook, door giving you access to the front.