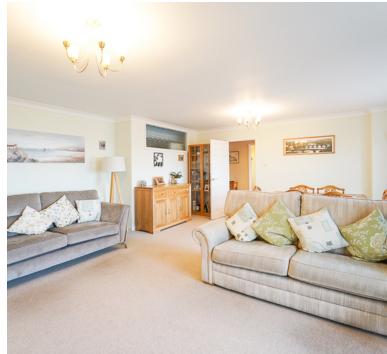

# Lounge/diner:

5.87m x 5.26m (19' 3" x 17' 3") Lovely size room with 2 sliding doors to the Sun room/Conservatory, radiator, central fireplace with electric fire