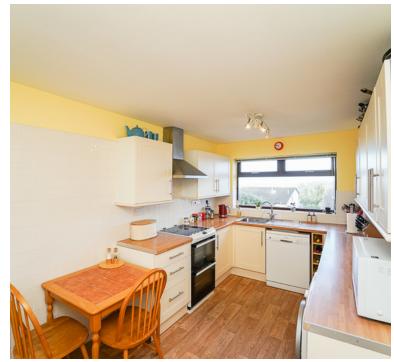

#### Kitchen:

5.30m x 2.56m (17' 5" x 8' 5") Sink unit, floor and wall units, door to the side, double glazed window with open outlook, radiator, plumbing for washing machine and dishwasher, space for a small table..