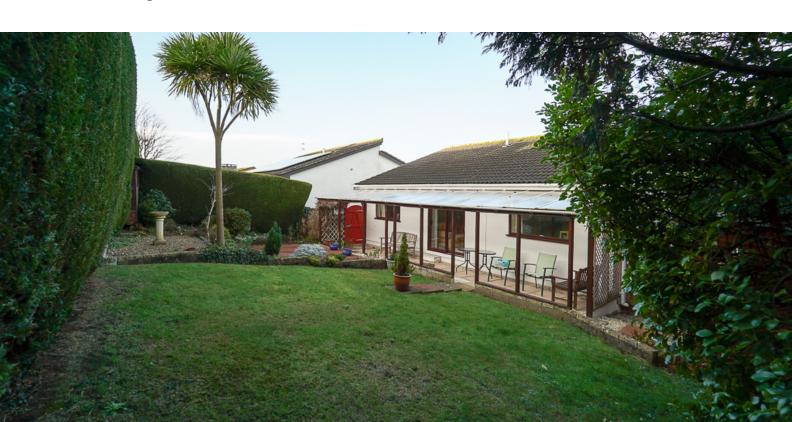

## Rear garden:

A lovely private garden with patio area, lawn area, an abundance of mature plants, flowers and shrubs