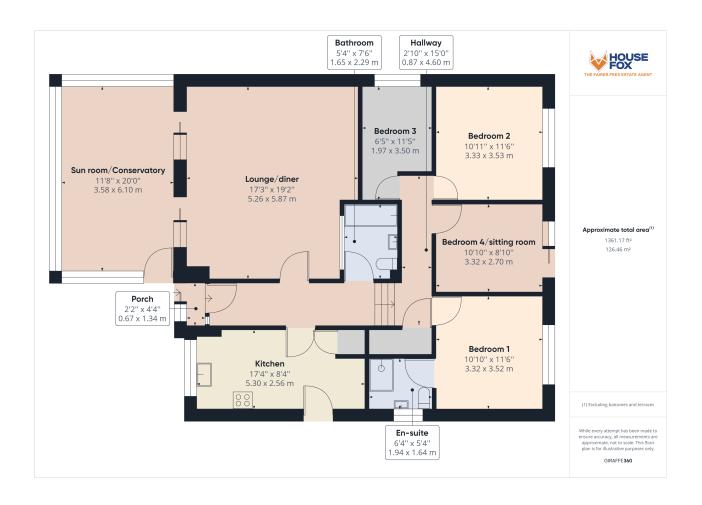

The bungalow has steps leading up to the front door, then inside you have lit accommodation that comprises, entrance porch, split level landing, large lounge/diner, a fantastic sun room/conservatory that has an open outlook, 4 bedrooms, bedroom 4 is currently used as sitting room which has a door to the garden, the main bedroom has an en-suite shower room, the kitchen can host a small breakfast table, family bathroom, plus a double garage with large workshop behind, private garden, gas central heating, double glazing and extra off street parking.

#### **ROOM DESCRIPTIONS**

## Steps up to the font door:

## **Entrance porch:**

Door to the hallway

# Hallway:

Split level, radiator, cupboard, loft access.

# Lounge/diner:

5.87m x 5.26m (19' 3" x 17' 3") Lovely size room with 2 sliding doors to the Sun room/Conservatory, radiator, central fireplace with electric fire

## Sun room/Conservatory:

6.10m x 3.58m (20' 0" x 11' 9") Double glazed windows giving an open outlook, door giving you access to the front.

#### Kitchen:

5.30m x 2.56m (17' 5" x 8' 5") Sink unit, floor and wall units, door to the side, double glazed window with open outlook, radiator, plumbing for washing machine and dishwasher, space for a small table..

### Bedroom 1:

3.52m x 3.32m (11' 7" x 10' 11") Double glazed window, radiator, door to en-suite shower room

## En-suite shower room:

Shower cubicle, wash hand basin, low level WC, radiator, double glazed window, fully tiled walls

## Bedroom 2:

3.53m x 3.33m (11' 7" x 10' 11") Radiator, double glazed window

#### Bedroom 3:

3.50m x 1.97m (11' 6" x 6' 6") Radiator, double glazed window

## Bedroom 4/sitting room:

3.32m x 3.52m (10' 11" x 11' 7") The current sellers use this bedroom as a sitting room.....Radiator, door to the garden.

#### Bathroom:

Bath, wash hand basin, low level WC, radiator

## **FLOORPLAN & EPC**