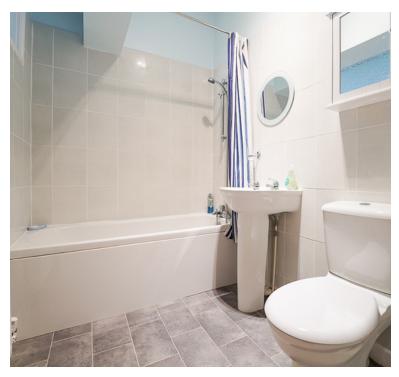

shower room:

Shower cubicle, wash hand basin, low level WC, radiator, double glazed window, fully tiled walls

## Bedroom 2:

3.53m x 3.33m (11' 7" x 10' 11") Radiator, double glazed window

#### Bedroom 3:

3.50m x 1.97m (11' 6" x 6' 6") Radiator, double glazed window

## Bedroom 4/sitting room:

3.32m x 3.52m (10' 11" x 11' 7") The current sellers use this bedroom as a sitting room.....Radiator, door to the garden.

#### Bathroom:

Bath, wash hand basin, low level WC, radiator

# **Double Garage & Workshop**

The driveway provides parking for 2-3 cars and leads to the DOUBLE GARAGE with 2 up and over doors. To the rear of the garages is a large WORKSHOP area

## Rear garden:

A lovely private garden with patio area, lawn area, an abundance of mature plants, flowers and shrubs













## **FLOORPLAN & EPC**