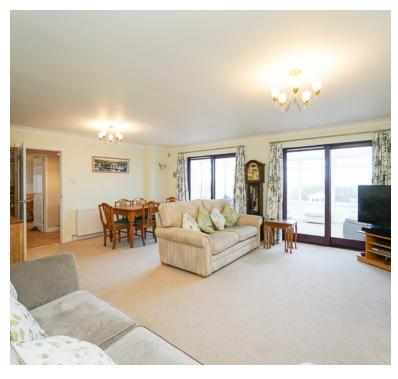

# Lounge/diner:

5.87m x 5.26m (19' 3" x 17' 3") Lovely size room with 2 sliding doors to the Sun room/Conservatory, radiator, central fireplace with electric fire