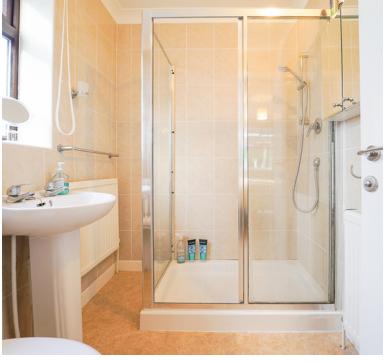

## En-suite shower room:

Shower cubicle, wash hand basin, low level WC, radiator, double glazed window, fully tiled walls