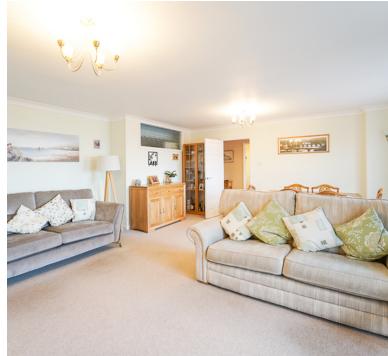

## Lounge/diner:

5.87m x 5.26m (19' 3" x 17' 3") Lovely size room with 2 sliding doors to the Sun room/Conservatory, radiator, central fireplace with electric fire