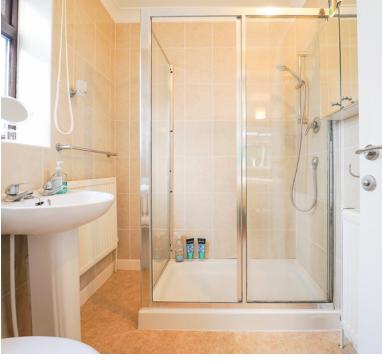

## En-suite shower room:

Shower cubicle, wash hand basin, low level WC, radiator, double glazed window, fully tiled walls