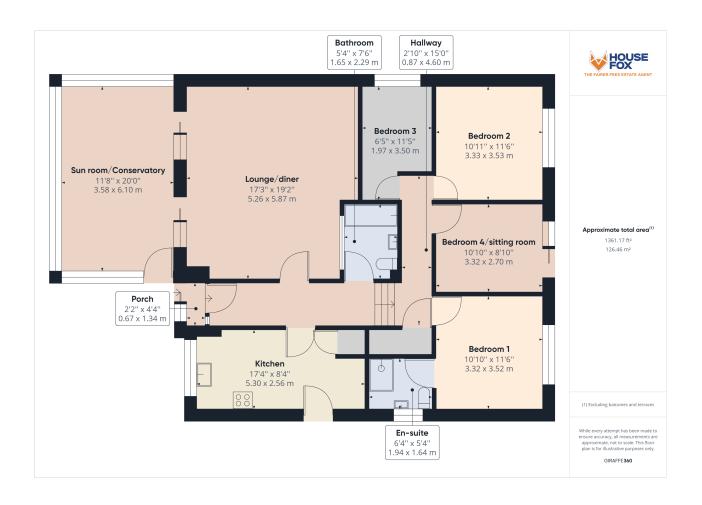

The bungalow has steps leading up to the front door, then inside you have lit accommodation that comprises, entrance porch, split level landing, large lounge/diner, a fantastic sun room/conservatory that has an open outlook, 4 bedrooms, bedroom 4 is currently used as sitting room which has a door to the garden, the main bedroom has an en-suite shower room, the kitchen can host a small breakfast table, family bathroom, plus a double garage with large workshop behind, private garden, gas central heating, double glazing and extra off street parking.

#### **ROOM DESCRIPTIONS**

## Steps up to the font door:

## **Entrance porch:**

Door to the hallway

# Hallway:

Split level, radiator, cupboard, loft access.

## Lounge/diner:

5.87m x 5.26m (19' 3" x 17' 3") Lovely size room with 2 sliding doors to the Sun room/Conservatory, radiator, central fireplace with electric fire

## Sun room/Conservatory:

6.10m x 3.58m (20' 0" x 11' 9") Double glazed windows giving an open outlook, door giving you access to the front.

#### Kitchen:

5.30m x 2.56m (17' 5" x 8' 5") Sink unit, floor and wall units, door to the side, double glazed window with open outlook, radiator, plumbing for washing machine and dishwasher, space for a small table..

#### Bedroom 1:

3.52m x 3.32m (11' 7" x 10' 11") Double glazed window, radiator, door to en-suite shower room

## En-suite shower room:

Shower cubicle, wash hand basin, low level WC, radiator, double glazed window, fully tiled walls

## Bedroom 2:

3.53m x 3.33m (11' 7" x 10' 11") Radiator, double glazed window

#### Bedroom 3:

3.50m x 1.97m (11' 6" x 6' 6") Radiator, double glazed window

## Bedroom 4/sitting room:

3.32m x 3.52m (10' 11" x 11' 7") The current sellers use this bedroom as a sitting room.....Radiator, door to the garden.

#### Bathroom:

Bath, wash hand basin, low level WC, radiator

## **FLOORPLAN & EPC**