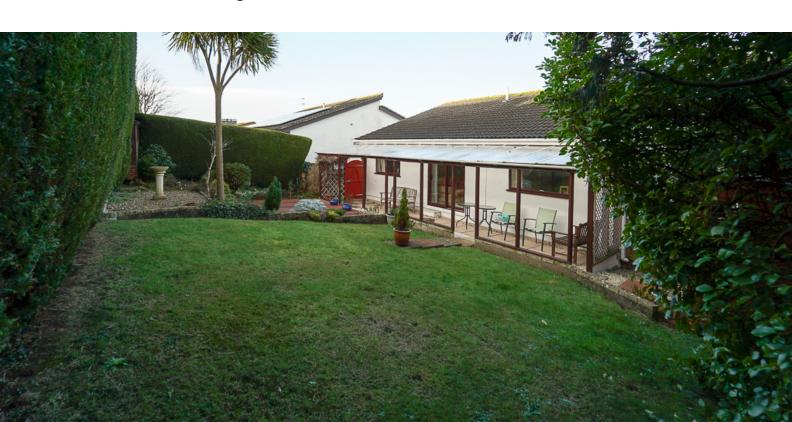

## Rear garden:

A lovely private garden with patio area, lawn area, an abundance of mature plants, flowers and shrubs