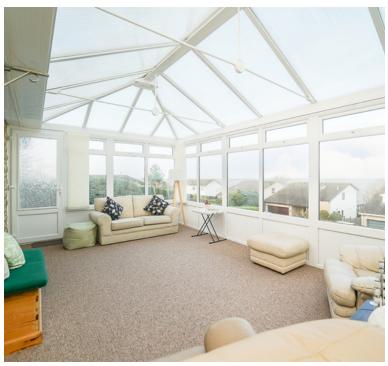

## Sun room/Conservatory:

6.10m x 3.58m (20' 0" x 11' 9") Double glazed windows giving an open outlook, door giving you access to the front.