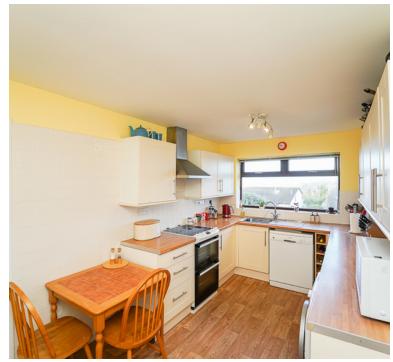

#### Kitchen:

5.30m x 2.56m (17' 5" x 8' 5") Sink unit, floor and wall units, door to the side, double glazed window with open outlook, radiator, plumbing for washing machine and dishwasher, space for a small table..