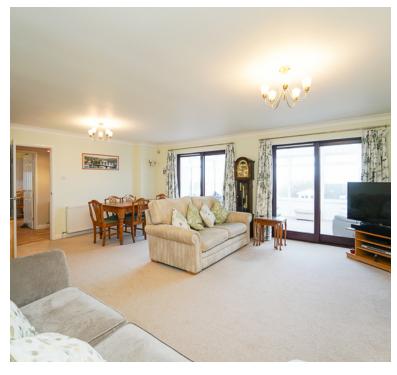

## Lounge/diner:

5.87m x 5.26m (19' 3" x 17' 3") Lovely size room with 2 sliding doors to the Sun room/Conservatory, radiator, central fireplace with electric fire