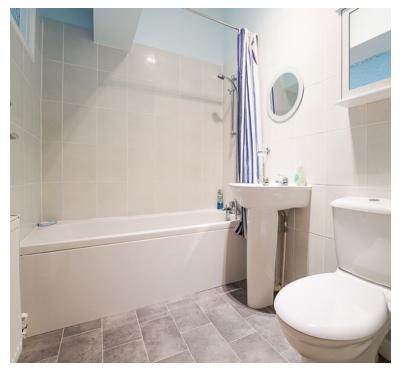

shower room:

Shower cubicle, wash hand basin, low level WC, radiator, double glazed window, fully tiled walls

## Bedroom 2:

3.53m x 3.33m (11' 7" x 10' 11") Radiator, double glazed window

#### Bedroom 3:

3.50m x 1.97m (11' 6" x 6' 6") Radiator, double glazed window

## Bedroom 4/sitting room:

3.32m x 3.52m (10' 11" x 11' 7") The current sellers use this bedroom as a sitting room.....Radiator, door to the garden.

#### Bathroom:

Bath, wash hand basin, low level WC, radiator

# **Double Garage & Workshop**

The driveway provides parking for 2-3 cars and leads to the DOUBLE GARAGE with 2 up and over doors. To the rear of the garages is a large WORKSHOP area

## Rear garden:

A lovely private garden with patio area, lawn area, an abundance of mature plants, flowers and shrubs













## **FLOORPLAN & EPC**