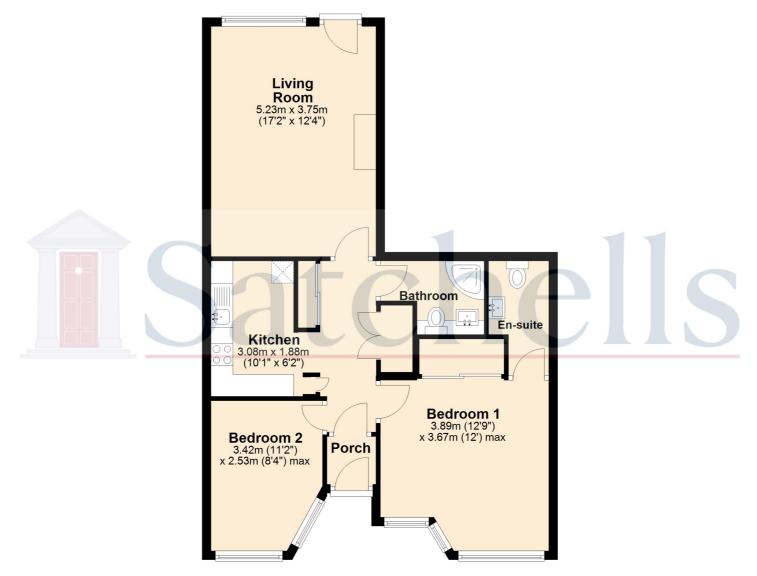

#### Ground Floor: Entrance and Hallway:

Door to porch and further door leading to hallway giving access to all rooms.

#### **Open Plan Lounge/Diner:**

Abt. 17' 2" x 12' 0" (5.23m x 3.66m) Double glazed window and a double glazed door leading to the communal gardens. Featured fireplace. Coving to ceiling. One double radiator. Carpet. Opening to:

#### Kitchen:

Abt. 10' 1" x 6' 2" (3.07m x 1.88m) Fully fitted kitchen with a range of white wall and base units with worktop over and complimentary white tiles. Integrated eye level oven and ceramic hob with extractor over. Space for fridge/freezer, washing machine and dishwasher. Open plan to lounge/diner.

#### **Bedroom One:**

Abt. 12' 9" x 12' 0" (3.89m x 3.66m) Two double glazed windows to front. Fitted wardrobes with sliding doors. Radiator. Carpet. Coving to ceiling.

#### En-Suite Toilet:

Comprising of a low level WC and wash hand basin. Radiator. Bathroom cabinet.

#### **Bedroom Two:**

Abt. 11' 0" x 8' 4" (3.35m x 2.54m) Double glazed window to front. Radiator. Carpet.

#### Bathroom:

Corner shower with sliding doors, pedestal wash hand basin and low level WC. Part tiled to walls. Extractor fan. Radiator. Heated towel rail radiator. Wall mirror. Two bathroom cabinets.

#### **Ground Floor**

For illustrative purposes only - NOT TO SCALE - Measurements shown are approximate. The size and position of doors, windows, appliances and other features are approximate. Plan produced using PlanUp.