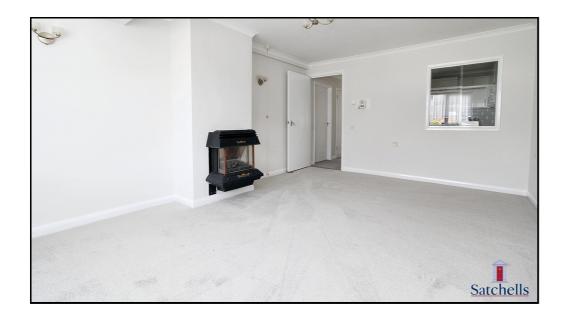

#### **Open Plan Lounge/Diner:**

Abt. 17' 2" x 12' 0" (5.23m x 3.66m) Double glazed window and a double glazed door leading to the communal gardens. Featured fireplace. Coving to ceiling. One double radiator. Carpet. Opening to: