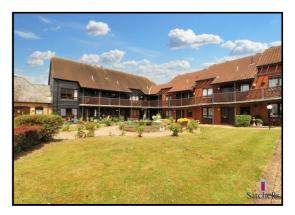

### 2 Bedroom Retirement Property £160,000 Leasehold

TWO BEDROOM GROUND FLOOR RETIREMENT APARTMENT FOR THE OVER 50'S. 'The Mews' originally formed part of an 18th century barn within the Norton Hall Farm retirement complex and overlooks attractive communal gardens. A short walk away is the Three Horseshoes, an eighteenth- century coaching inn with open fires and a country garden, serving a global menu.

- Retirement apartment
- Chain free
- Two bedrooms
- Allocated parking
- Landscaped communal gardens
- Ground floor
- Annual charges £3045
- Over 50's development
- Lease renewed to 90 years when purchased
- EPC rating C. Council tax band B