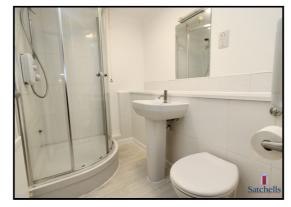

#### Bathroom:

Corner shower with sliding doors, pedestal wash hand basin and low level WC. Part tiled to walls. Extractor fan. Radiator. Heated towel rail radiator. Wall mirror. Two bathroom cabinets.