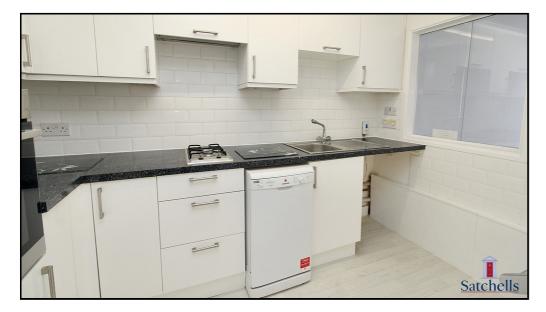

#### Kitchen:

Abt. 10' 1" x 6' 2" (3.07m x 1.88m) Fully fitted kitchen with a range of white wall and base units with worktop over and complimentary white tiles. Integrated eye level oven and ceramic hob with extractor over. Space for fridge/freezer, washing machine and dishwasher. Open plan to lounge/diner.