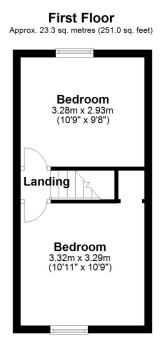

#### **First Floor**

Carpeted stairs to the first floor, loft hatch and doors leading to;

#### Bedroom One

10' 11" x 10' 9" (3.33m x 3.28m) Double bedroom with carpeted floor, radiator and double glazed window.

#### **Bedroom Two**

10' 9" x 9' 8" (3.28m x 2.95m) Double bedroom with carpeted floor, radiator and double glazed window. Garden

The property is being sold with a low maintenance rear garden.