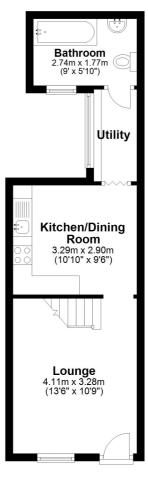

#### Lounge

13' 6" x 10' 9" (4.11m x 3.28m) Laminate floor, radiator and double glazed windows.

#### Kitchen/Dining Room

10' 10" x 9' 6" (3.30m x 2.90m) A generous size kitchen/diner with a mix of wall and base units, space for washing machine, fridge, freezer, integrated oven/hob. Tiled floor and radiator.

#### Utility

A handy utility area with gas boiler, radiator and double glazed door to the garden.

#### Bathroom

9' 0" x 5' 10" (2.74m x 1.78m) Bath with over head shower, low level W.C., wash hand basin, radiator and frosted double glazed window.