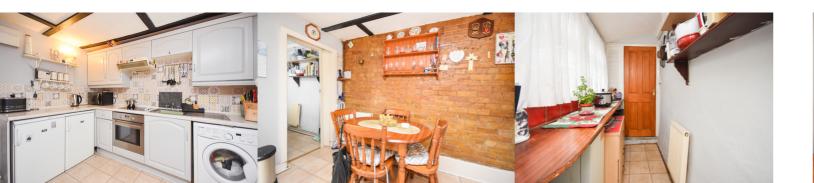

#### Kitchen/Dining Room

10' 10" x 9' 6" (3.30m x 2.90m) A generous size kitchen/diner with a mix of wall and base units, space for washing machine, fridge, freezer, integrated oven/hob. Tiled floor and radiator.

#### Utility

A handy utility area with gas boiler, radiator and double glazed door to the garden.