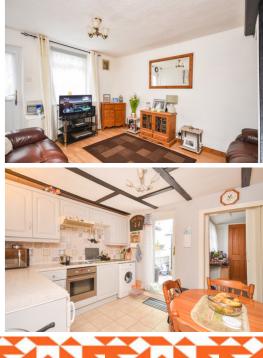

#### Lounge

13' 6" x 10' 9" (4.11m x 3.28m) Laminate floor, radiator and double glazed windows.

#### Kitchen/Dining Room

10' 10" x 9' 6" (3.30m x 2.90m) A generous size kitchen/diner with a mix of wall and base units, space for washing machine, fridge, freezer, integrated oven/hob. Tiled floor and radiator.