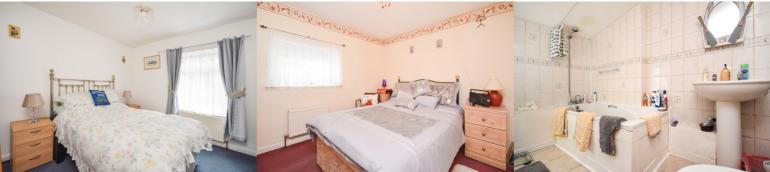

#### Bedroom One

10' 11" x 10' 9" (3.33m x 3.28m) Double bedroom with carpeted floor, radiator and double glazed window.

#### **Bedroom Two**

10' 9" x 9' 8" (3.28m x 2.95m) Double bedroom with carpeted floor, radiator and double glazed window. Garden

The property is being sold with a low maintenance rear garden.

#### Bathroom

9' 0" x 5' 10" (2.74m x 1.78m) Bath with over head shower, low level W.C., wash hand basin, radiator and frosted double glazed window.