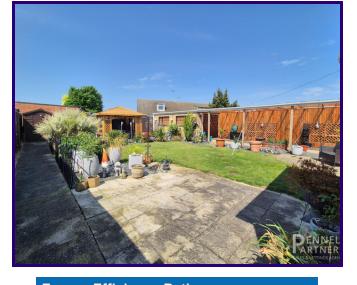

# ABOUT THE PROPERTY

Located in the sought-after area of Stanground, this beautifully maintained two-bedroom detached bungalow offers generous living space, a stunning garden, and a superb layout perfect for relaxed, single-level living.

The kitchen/breakfast room is well equipped and practical, offering plenty of space for casual dining.

Both bedrooms are comfortable doubles, and the modern shower room is stylish and functional.

Outside, the rear garden is a true highlight—offering a peaceful retreat with a covered decked area, perfect for summer evenings, along with a neat lawn and vibrant borders filled with flowers and shrubs.