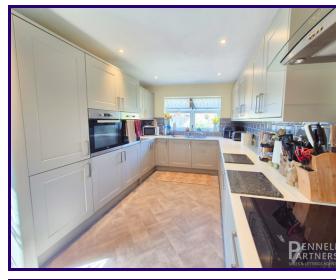

The kitchen/breakfast room is well equipped and practical, offering plenty of space for casual dining.

Both bedrooms are comfortable doubles, and the modern shower room is stylish and functional.

Outside, the rear garden is a true highlight—offering a peaceful retreat with a covered decked area, perfect for summer evenings, along with a neat lawn and vibrant borders filled with flowers and shrubs.

### ENTRANCE HALL

LOUNGE 3.65m x 4.55m (12' 0" x 14' 11")

DINING ROOM 3.65m x 2.66m (12' 0" x 8' 9")

**CONSERVATORY** 3.43m x 2.88m (11' 3" x 9' 5")

KITCHEN/BREAKFAST ROOM

2.79m x 5.62m (9' 2" x 18' 5")

BEDROOM ONE 3.34m x 3.44m (10' 11" x 11' 3")