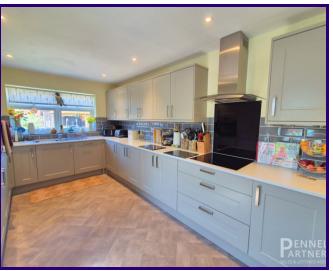

The kitchen/breakfast room is well equipped and practical, offering plenty of space for casual dining.

Both bedrooms are comfortable doubles, and the modern shower room is stylish and functional.

Outside, the rear garden is a true highlight—offering a peaceful retreat with a covered decked area, perfect for summer evenings, along with a neat lawn and vibrant borders filled with flowers and shrubs.

### ENTRANCE HALL

LOUNGE 3.65m x 4.55m (12' 0" x 14' 11")

DINING ROOM 3.65m x 2.66m (12' 0" x 8' 9")

**CONSERVATORY** 3.43m x 2.88m (11' 3" x 9' 5")

KITCHEN/BREAKFAST ROOM

2.79m x 5.62m (9' 2" x 18' 5")

BEDROOM ONE 3.34m x 3.44m (10' 11" x 11' 3")