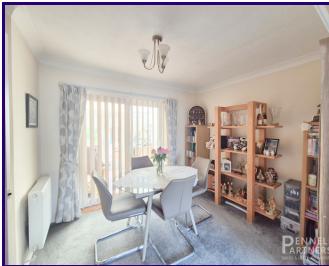

The property boasts a large and inviting lounge leading through to a dedicated dining area, ideal for entertaining or family meals. A bright conservatory provides the perfect space to relax and enjoy views of the beautifully landscaped garden.

### ENTRANCE HALL

LOUNGE 3.65m x 4.55m (12' 0" x 14' 11")

DINING ROOM 3.65m x 2.66m (12' 0" x 8' 9")

**CONSERVATORY** 3.43m x 2.88m (11' 3" x 9' 5")

KITCHEN/BREAKFAST ROOM

2.79m x 5.62m (9' 2" x 18' 5")

BEDROOM ONE 3.34m x 3.44m (10' 11" x 11' 3")