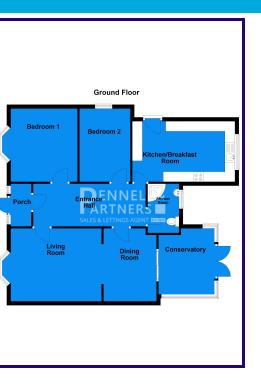

### ENTRANCE HALL

LOUNGE 3.65m x 4.55m (12' 0" x 14' 11")

DINING ROOM 3.65m x 2.66m (12' 0" x 8' 9")

**CONSERVATORY** 3.43m x 2.88m (11' 3" x 9' 5")

KITCHEN/BREAKFAST ROOM

2.79m x 5.62m (9' 2" x 18' 5")

BEDROOM ONE 3.34m x 3.44m (10' 11" x 11' 3")

BEDROOM TWO 3.63m x 2.87m (11' 11" x 9' 5")

# SHOWER ROOM

2.14m x 1.67m (7' 0" x 5' 6")