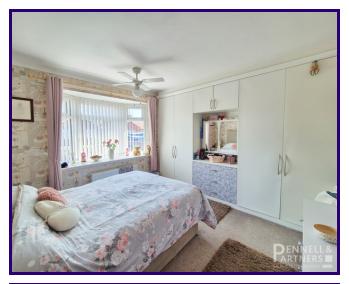

The kitchen/breakfast room is well equipped and practical, offering plenty of space for casual dining.

Both bedrooms are comfortable doubles, and the modern shower room is stylish and functional.

Outside, the rear garden is a true highlight—offering a peaceful retreat with a covered decked area, perfect for summer evenings, along with a neat lawn and vibrant borders filled with flowers and shrubs.

### ENTRANCE HALL

LOUNGE 3.65m x 4.55m (12' 0" x 14' 11")

DINING ROOM 3.65m x 2.66m (12' 0" x 8' 9")

**CONSERVATORY** 3.43m x 2.88m (11' 3" x 9' 5")

KITCHEN/BREAKFAST ROOM

2.79m x 5.62m (9' 2" x 18' 5")

BEDROOM ONE 3.34m x 3.44m (10' 11" x 11' 3")