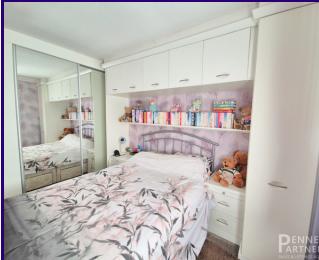

The kitchen/breakfast room is well equipped and practical, offering plenty of space for casual dining.

Both bedrooms are comfortable doubles, and the modern shower room is stylish and functional.

Outside, the rear garden is a true highlight—offering a peaceful retreat with a covered decked area, perfect for summer evenings, along with a neat lawn and vibrant borders filled with flowers and shrubs.

### ENTRANCE HALL

LOUNGE 3.65m x 4.55m (12' 0" x 14' 11")

DINING ROOM 3.65m x 2.66m (12' 0" x 8' 9")

**CONSERVATORY** 3.43m x 2.88m (11' 3" x 9' 5")

KITCHEN/BREAKFAST ROOM

2.79m x 5.62m (9' 2" x 18' 5")

BEDROOM ONE 3.34m x 3.44m (10' 11" x 11' 3")

BEDROOM TWO 3.63m x 2.87m (11' 11" x 9' 5")