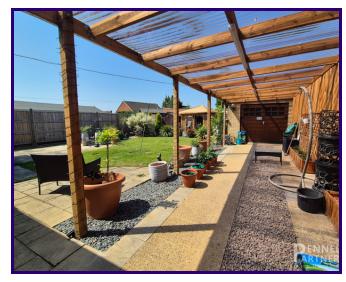

The property boasts a large and inviting lounge leading through to a dedicated dining area, ideal for entertaining or family meals. A bright conservatory provides the perfect space to relax and enjoy views of the beautifully landscaped garden.

The kitchen/breakfast room is well equipped and practical, offering plenty of space for casual dining.

Both bedrooms are comfortable doubles, and the modern shower room is stylish and functional.

Outside, the rear garden is a true highlight—offering a peaceful retreat with a covered decked area, perfect for summer evenings, along with a neat lawn and vibrant borders filled with flowers and shrubs.