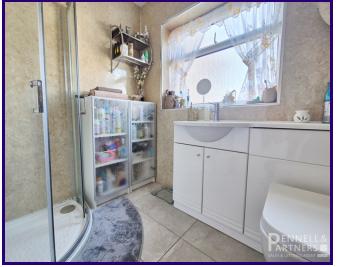

The kitchen/breakfast room is well equipped and practical, offering plenty of space for casual dining.

Both bedrooms are comfortable doubles, and the modern shower room is stylish and functional.

Outside, the rear garden is a true highlight—offering a peaceful retreat with a covered decked area, perfect for summer evenings, along with a neat lawn and vibrant borders filled with flowers and shrubs.

# SHOWER ROOM

2.14m x 1.67m (7' 0" x 5' 6")