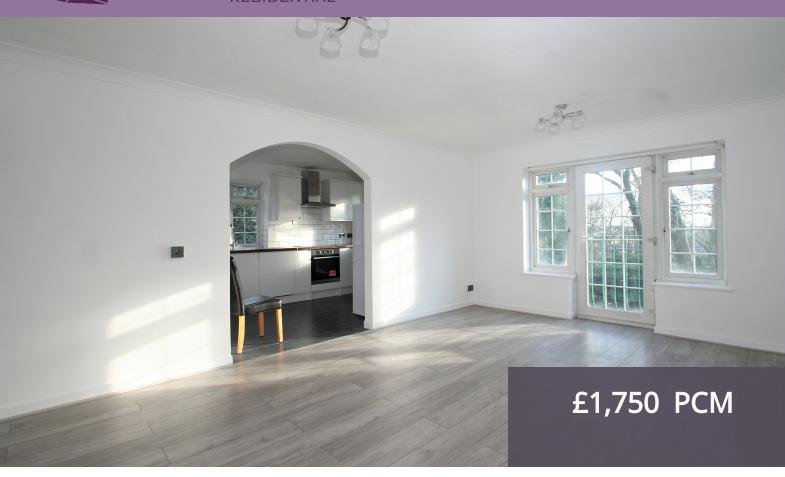

## **PROPERTY SUMMARY**

A newly refurbished, one bedroom flat located on the first floor of a purpose built building in a residential area of Hendon. This spacious and bright property comprises of a spacious double bedroom with an ensuite bathroom, a reception room, fully fitted kitchen and a separate WC. The property has electric heaters and double glazing. Blenheim Court also has communal gardens and off street parking.