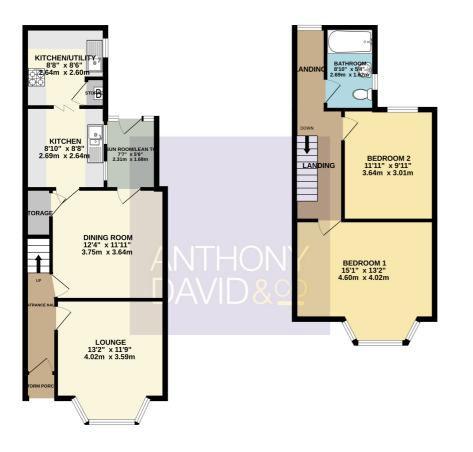

## ANTHONY DAVID&

1ST FLOOR 434 sq.ft. (40.4 sq.m.) approx.

Entrance Hall Doors to

Lounge 13' 2" x 11' 9" (4.01m x 3.58m)

Dining Room 12' 4" x 11' 11" (3.76m x 3.63m)

Kitchen 8' 10" x 8' 8" (2.69m x 2.64m)

Kitchen/Utility Area 8' 8" x 8' 6" (2.64m x 2.59m)

Sun Room/Lean To 7' 7" x 5' 6" (2.31m x 1.68m)

Landing Doors to

Bedroom One 15' 1" x 13' 2" (4.60m x 4.01m)

Bedroom Two 11' 11" x 9' 11" (3.63m x 3.02m)

Bathroom 8' 10" x 5' 4" (2.69m x 1.63m)