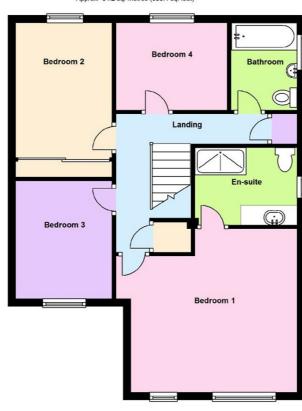

#### First Floor

Approx. 61.2 sq. metres (658.4 sq. feet)

Total area: approx. 127.9 sq. metres (1376.7 sq. feet)

These particulars, whilst believed to be accurate are set out as a general outline only for guidance and do not constitute any part of an offer or contract. Intending purchasers should not rely on them as statements of representation of fact, but must satisfy themselves by inspection or otherwise as to their accuracy. All measurements quoted are approximate. We are unable to confirm the working order of any fixtures and fittings including appliances that are included in these particulars. No person in this firms employment has the authority to make or give any representation or warranty in respect of the property.