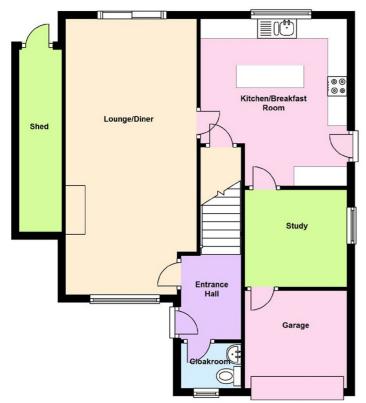

ay

### **Description**

A spacious four bedroom detached house, occupying a sought after location within this popular Cheshire village. The property is offered in excellent decorative condition throughout with gas central heating and PVCu double glazing and the accommodation comprises: Entrance hall, cloakroom/WC, lounge, luxury fitted kitchen, study and reduced length garage on the ground floor and four bedrooms and two luxury bathrooms on the first floor. Outside there is an enclosed and private rear garden and there is a double width driveway to the front. An early viewing appointment is advised.







## Location

NEW INSTRUCTION

## Tenure

Nathan to do EPC

## **EPC Rating:**

# **Important Notes**

Type Here









### **Ground Floor**

Approx. 66.7 sq. metres (718.3 sq. feet)



#### First Floor

Approx. 61.2 sq. metres (658.4 sq. feet)



Total area: approx. 127.9 sq. metres (1376.7 sq. feet)















These particulars, whilst believed to be accurate are set out as a general outline only for guidance and do not constitute any part of an offer or contract. Intending purchasers should not rely on them as statements of representation of fact, but must satisfy themselves by inspection or otherwise as to their accuracy. All measurements quoted are approximate. We are unable to confirm the working order of any fixtures and fittings including appliances that are included in these particulars. No person in this firms employment has the authority to make or give any representation or warranty in respect of the property.