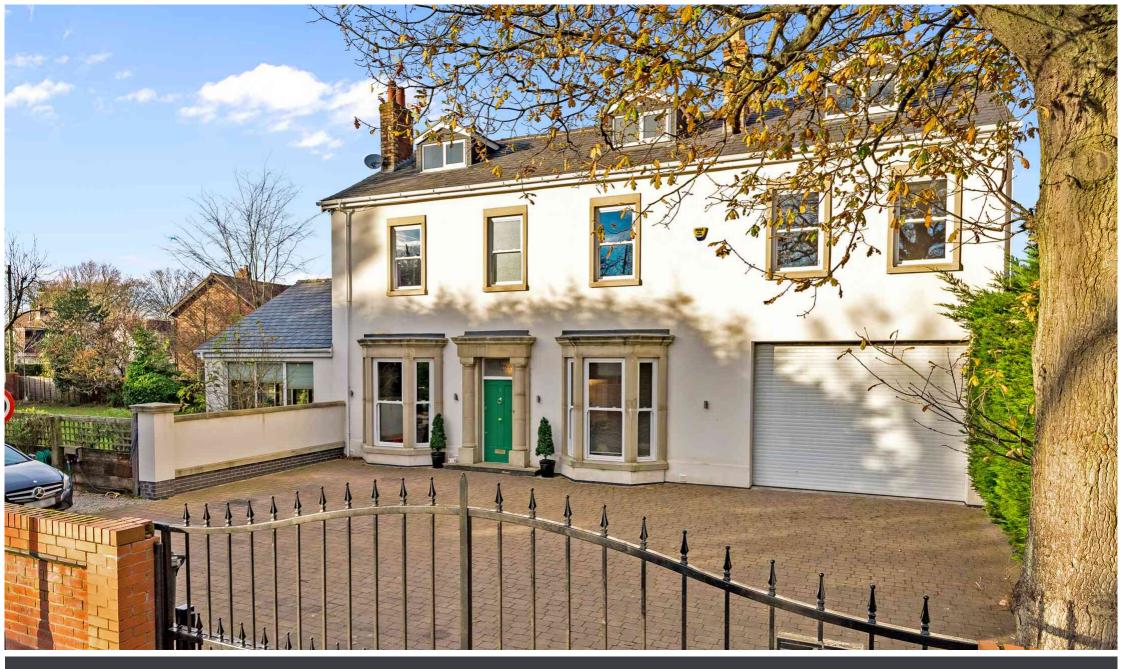

## EXPLORE THIS PERIOD HOME WHICH IS PERFECT FOR MODERN LIVING

This imposing property sits proudly on an enviable 1/3 of an acre FREEHOLD plot within the heart of old Formby. The gardens enjoy a SOUTH/WEST facing aspect set behind remotely operated electric gates.

The home offers versatile and spacious accommodation, covering approximately 5,000 sq ft with the current owners having undertaken extensive refurbishment works in recent years.

The accommodation briefly comprises - enclosed porch leading to the reception hall, a fabulous sitting/dining area which flows into the magnificent kitchen, opening onto the garden - making this ideal for all year entertaining. A further multi-function reception room, study and utility room complete the ground floor.

Outside, there is extensive parking and a substantial garage which could have alternative uses subject to planning.

NO CHAIN TRANSACTION - Call to view 01704 516 626 follow us on Facebook and Instagram