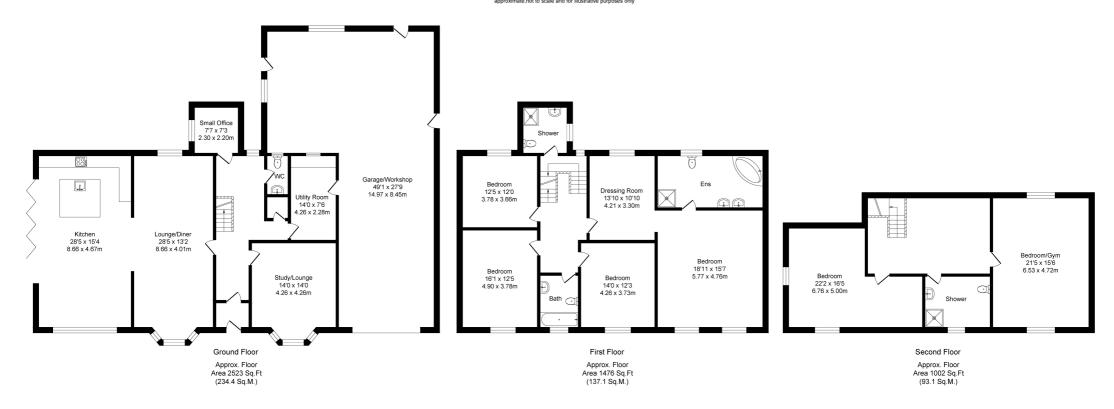

The home offers versatile and spacious accommodation, covering approximately 5,000 sq ft with the current owners having undertaken extensive refurbishment works in recent years.

The accommodation briefly comprises - enclosed porch leading to the reception hall, a fabulous sitting/dining area which flows into the magnificent kitchen, opening onto the garden - making this ideal for all year entertaining. A further multi-function reception room, study and utility room complete the ground floor.

The First floor comprises four double bedrooms with bathroom and separate shower room. The Master suite has a walk-in dressing area, large bedroom and en-suite bathroom.

The second floor provides for a teenage or extended family suite with a bedroom, bathroom and gym.

Outside, there is extensive parking and a substantial garage which could have alternative uses subject to planning.

NO CHAIN TRANSACTION - Call to view 01704 516 626 follow us on Facebook and Instagram

## Piercefield Road, Formby Total Approx. Floor Area 5001 Sq.ft. (464.6 Sq.M.)

Whilst every effort is made to accurately reproduce these floor plans, measurements are approximate,not to scale and for illustrative purposes only