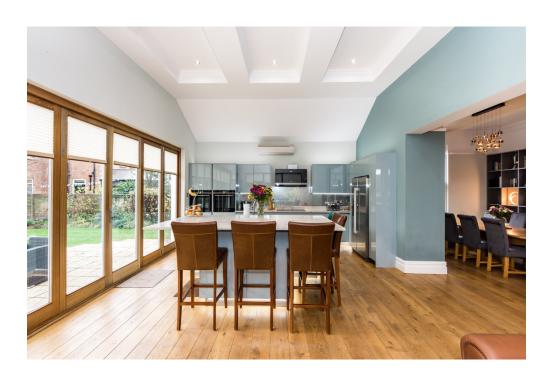

The home offers versatile and spacious accommodation, covering approximately 5,000 sq ft with the current owners having undertaken extensive refurbishment works in recent years.

The accommodation briefly comprises - enclosed porch leading to the reception hall, a fabulous sitting/dining area which flows into the magnificent kitchen, opening onto the garden - making this ideal for all year entertaining. A further multi-function reception room, study and utility room complete the ground floor.