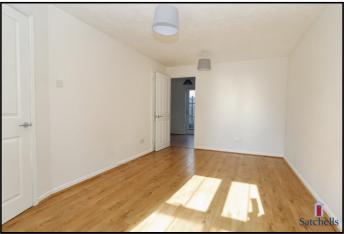

### Living Room:

Abt. 9' 7" x 14' 8" (2.92m x 4.47m) Laminate flooring. Radiator. Bay window to front aspect with seating. Under stairs storage cupboard.