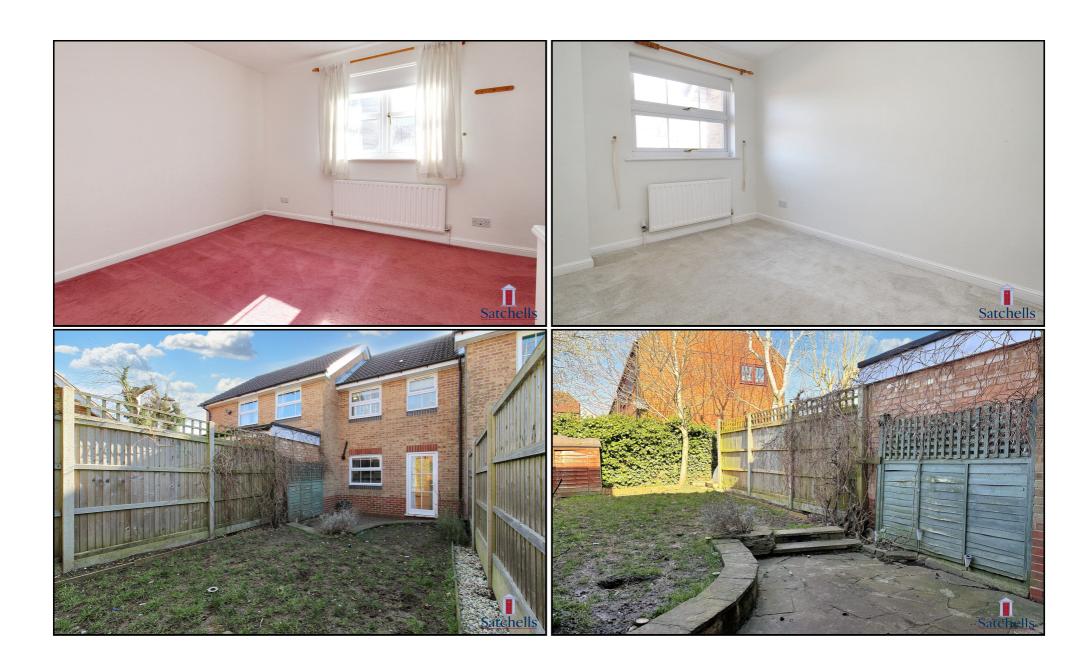

## First Floor Bedroom One:

Abt. 9' 6" x 12' 7" (2.90m x 3.84m) Carpet. Window to front aspect. Radiator.

#### **Bedroom Two:**

Abt. 7' 4" x 12' 9" (2.24m x 3.89m) Carpet. Window to rear aspect. Radiator

#### **Rear Garden:**

Mostly laid to lawn with gravel boarders and enclosed with fencing. Gate providing rear access. Patio area directly to rear.