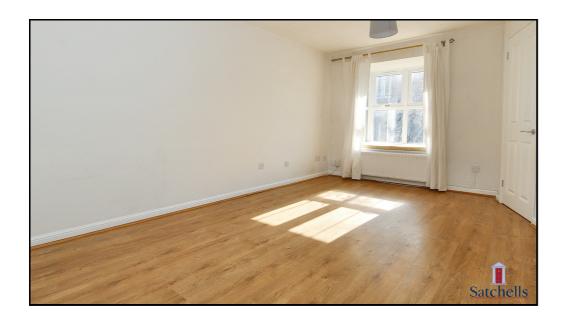

## First Floor Bedroom One:

Abt. 9' 6" x 12' 7" (2.90m x 3.84m) Carpet. Window to front aspect. Radiator.

#### **Bedroom Two:**

Abt. 7' 4" x 12' 9" (2.24m x 3.89m) Carpet. Window to rear aspect. Radiator