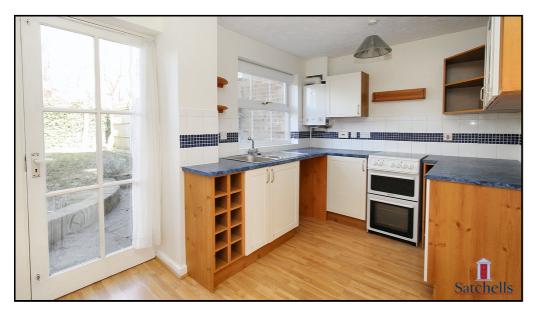

### Kitchen/Breakfast Room:

Abt. 7' 7" x 12' 7" (2.31m x 3.84m) Laminate flooring. Radiator. Space for breakfast table. Door to rear garden. Window to garden aspect. Worktops

with tiled splashback and a range of wall and base mounted units with integrated sink. Space for cooker, washing machine and fridge/freezer. Boiler ( 1 year old).