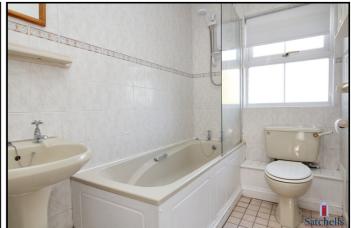

#### **Bathroom:**

Lino flooring. Tiled walls. Wash basin.

Bath with shower screen and wall mounted shower. WC. Privacy window to rear aspect.