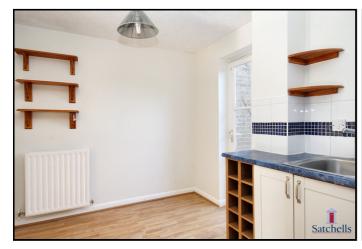

### Kitchen/Breakfast Room:

Abt. 7' 7" x 12' 7" (2.31m x 3.84m) Laminate flooring. Radiator. Space for breakfast table. Door to rear garden. Window to garden aspect. Worktops

with tiled splashback and a range of wall and base mounted units with integrated sink. Space for cooker, washing machine and fridge/freezer. Boiler ( 1 year old).