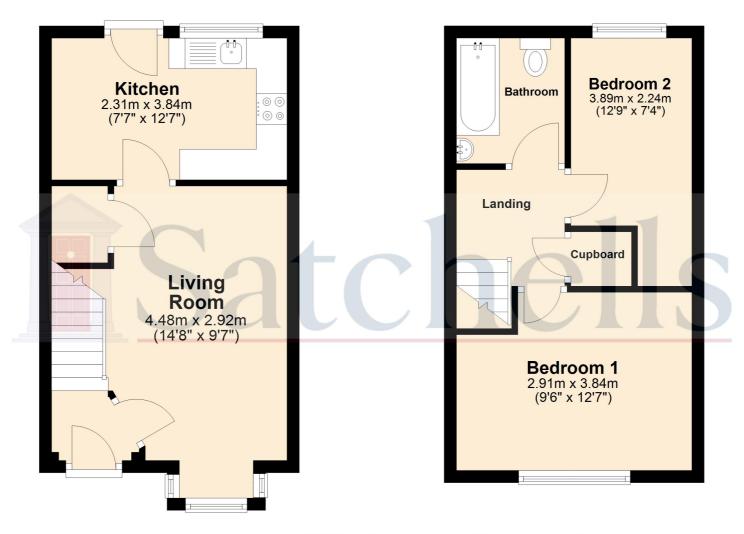

# Ground Floor Entrance Hall:

Laminate flooring. Upvc door to front. Stairs to first floor accommodation.

### Living Room:

Abt. 9' 7" x 14' 8" (2.92m x 4.47m) Laminate flooring. Radiator. Bay window to front aspect with seating. Under stairs storage cupboard.

### Kitchen/Breakfast Room:

Abt. 7' 7" x 12' 7" (2.31m x 3.84m) Laminate flooring. Radiator. Space for breakfast table. Door to rear garden. Window to garden aspect. Worktops

with tiled splashback and a range of wall and base mounted units with integrated sink. Space for cooker, washing machine and fridge/freezer. Boiler ( 1 year old).

## First Floor Bedroom One:

Abt. 9' 6" x 12' 7" (2.90m x 3.84m) Carpet. Window to front aspect. Radiator.

#### **Bedroom Two:**

Abt. 7' 4" x 12' 9" (2.24m x 3.89m) Carpet. Window to rear aspect. Radiator

#### **Bathroom:**

Lino flooring. Tiled walls. Wash basin.

Bath with shower screen and wall mounted shower. WC. Privacy window to rear aspect.

#### **Ground Floor**

#### **First Floor**

For illustrative purposes only - NOT TO SCALE - Measurements shown are approximate. The size and position of doors, windows, appliances and other features are approximate.

Plan produced using PlanUp.