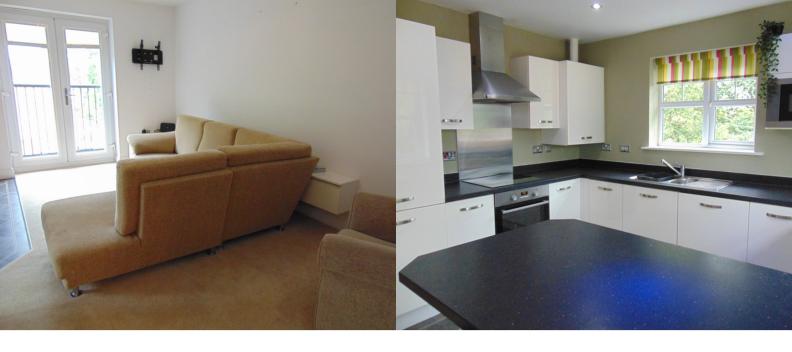

## PROPERTY DESCRIPTION

Situated on the outskirts of Barrow, Clitheroe, we offer a modern, second floor 2 bedroom apartment.

With an ground floor entrance leading up to the apartment through to an entrance hallway offering ample storage, open plan living room/kitchen diner with integrated appliances, 1 double bedroom with built in wardrobe space, 1 generously sized single bedroom and 3 piece bathroom with shower over bath.

## **ROOM DESCRIPTIONS**

\_\_\_\_

**GROUND FLOOR** 

**ENTRANCE** 

**SECOND FLOOR** 

**ENTRANCE TO FLAT** 

**HALLWAY** 

**OPEN KITCHEN DINER/LIVING ROOM** 