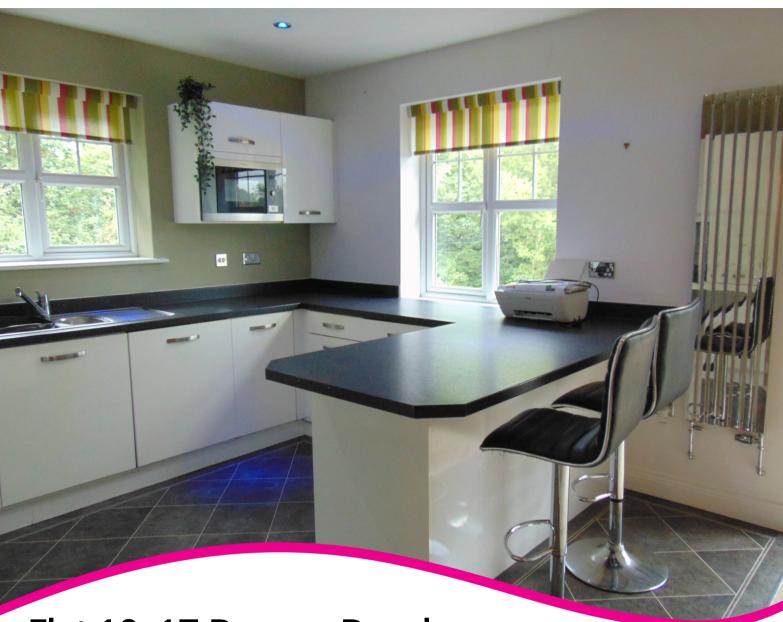

## PROPERTY DESCRIPTION

Situated on the outskirts of Barrow, Clitheroe, we offer a modern, second floor 2 bedroom apartment.

With an ground floor entrance leading up to the apartment through to an entrance hallway offering ample storage, open plan living room/kitchen diner with integrated appliances, 1 double bedroom with built in wardrobe space, 1 generously sized single bedroom and 3 piece bathroom with shower over bath.

## **ROOM DESCRIPTIONS**

\_\_\_\_

**GROUND FLOOR** 

**ENTRANCE** 

**SECOND FLOOR** 

**ENTRANCE TO FLAT** 

**HALLWAY** 

**OPEN KITCHEN DINER/LIVING ROOM** 