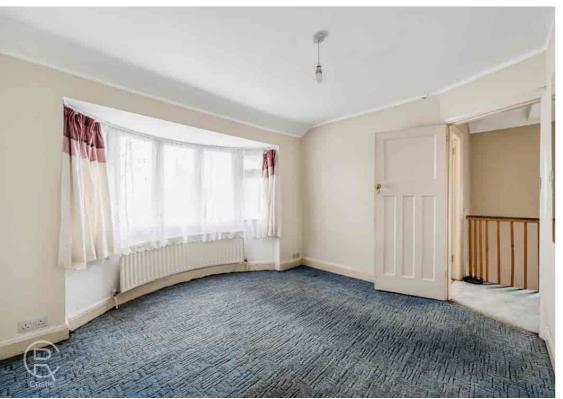

### **Bedroom One**

12' 1" x 11' 6" (3.68m x 3.51m) Front aspect double glazed bay window, radiator

#### **Bedroom Two**

11' 9" x 10' 8" (3.58m x 3.25m) Rear aspect double glazed bay window, radiator

#### **Bedroom Three**

6' 8" x 6' 0" (2.03m x 1.83m) Front aspect double glazed window, radiator