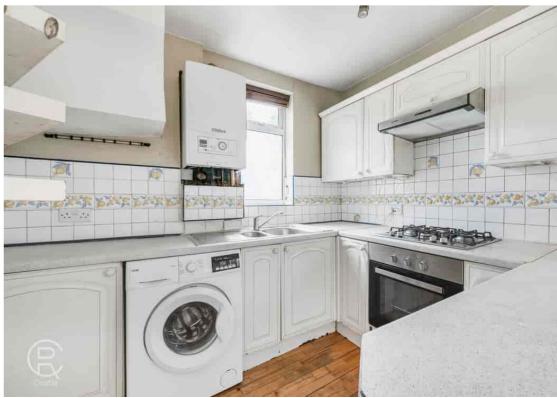

#### **Kitchen**

8' 8" x 6' 6" (2.64m x 1.98m) Side aspect double glazed window, range of eye and base level units with single drainer sink, gas hob with oven under and extractor over, open plan, fully fitted with all mod cons