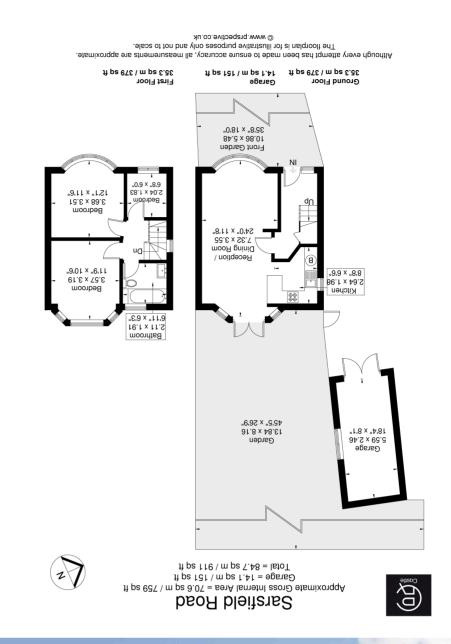

# **Through Lounge (Reception)**

24' 0"  $\times$  11' 8" (7.32m  $\times$  3.56m) Front aspect double glazed bay window, wood engineered floor, two radiators, rear aspect double glazed windows and French doors to garden

#### **Kitchen**

8' 8" x 6' 6" (2.64m x 1.98m) Side aspect double glazed window, range of eye and base level units with single drainer sink, gas hob with oven under and extractor over, open plan, fully fitted with all mod cons

### **Bedroom One**

12' 1" x 11' 6" (3.68m x 3.51m) Front aspect double glazed bay window, radiator

#### **Bedroom Two**

11' 9" x 10' 8" (3.58m x 3.25m) Rear aspect double glazed bay window, radiator

#### **Bedroom Three**

6' 8" x 6' 0" (2.03m x 1.83m) Front aspect double glazed window, radiator

## **Bathroom**

Rear aspect window, tiled family bathroom with shower, low level WC, heated towel radiator

## Garden

Private rear garden with patio and lawned area backing onto school fields

### Garage

Garage with entrance from shared drive