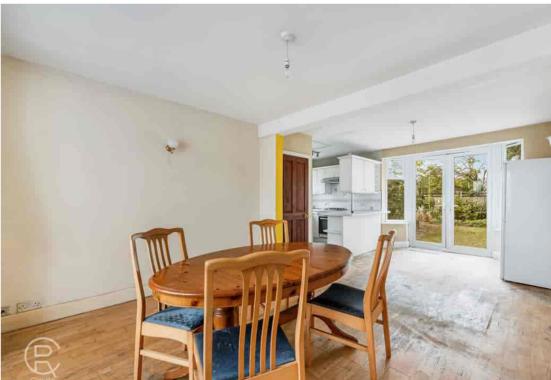

# **Through Lounge (Reception)**

24' 0"  $\times$  11' 8" (7.32m  $\times$  3.56m) Front aspect double glazed bay window, wood engineered floor, two radiators, rear aspect double glazed windows and French doors to garden

#### **Kitchen**

8' 8" x 6' 6" (2.64m x 1.98m) Side aspect double glazed window, range of eye and base level units with single drainer sink, gas hob with oven under and extractor over, open plan, fully fitted with all mod cons