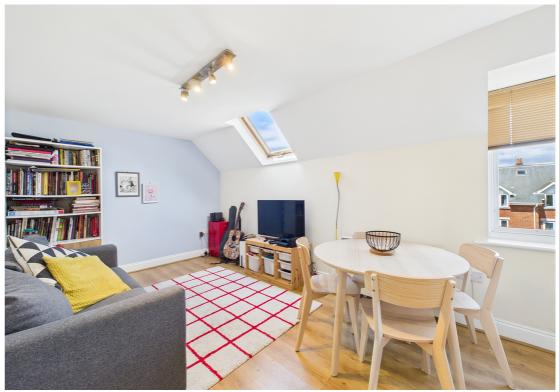

Offered to the market with no onward chain, this two bedroom apartment is set within a desirable gated development close by Hitchin railway station.

Accommodation comprises entrance hall, living/dining room, separate kitchen, primary bedroom with fitted wardrobes and access to en-suite shower room, second bedroom with fitted storage and bathroom including W.C, wash hand basin and bath with shower attachment.

All measurements are approximate and quoted in metric with imperial equivalents and for general guidance only and whilst every attempt has been made to ensure accuracy, they must not be relied on. The fixtures, fittings and appliances referred to have not been tested and therefore no guarantee can be given and that they are in working order. Internal photographs are reproduced for general information and it must not be inferred that any item shown is included with the property. For a free valuation, contact the numbers listed on the brochure.