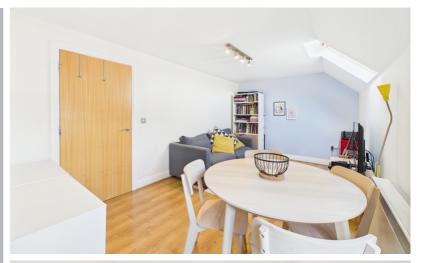

Offered to the market with no onward chain, this two bedroom apartment is set within a desirable gated development close by Hitchin railway station.

Accommodation comprises entrance hall, living/dining room, separate kitchen, primary bedroom with fitted wardrobes and access to en-suite shower room, second bedroom with fitted storage and bathroom including W.C, wash hand basin and bath with shower attachment.