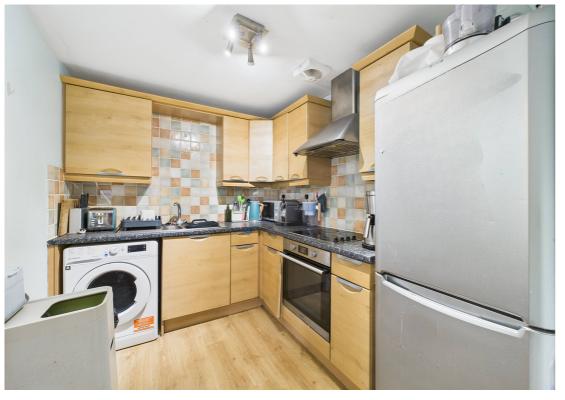

Offered to the market with no onward chain, this two bedroom apartment is set within a desirable gated development close by Hitchin railway station.

Accommodation comprises entrance hall, living/dining room, separate kitchen, primary bedroom with fitted wardrobes and access to en-suite shower room, second bedroom with fitted storage and bathroom including W.C, wash hand basin and bath with shower attachment.

All measurements are approximate and quoted in metric with imperial equivalents and for general guidance only and whilst every attempt has been made to ensure accuracy, they must not be relied on. The fixtures, fittings and appliances referred to have not been tested and therefore no guarantee can be given and that they are in working order. Internal photographs are reproduced for general information and it must not be inferred that any item shown is included with the property. For a free valuation, contact the numbers listed on the brochure.