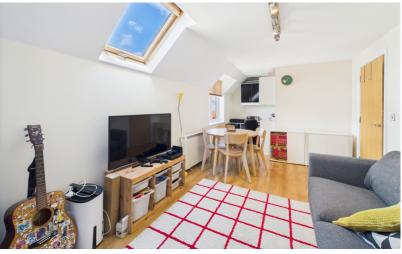

Offered to the market with no onward chain, this two bedroom apartment is set within a desirable gated development close by Hitchin railway station.

Accommodation comprises entrance hall, living/dining room, separate kitchen, primary bedroom with fitted wardrobes and access to en-suite shower room, second bedroom with fitted storage and bathroom including W.C, wash hand basin and bath with shower attachment.