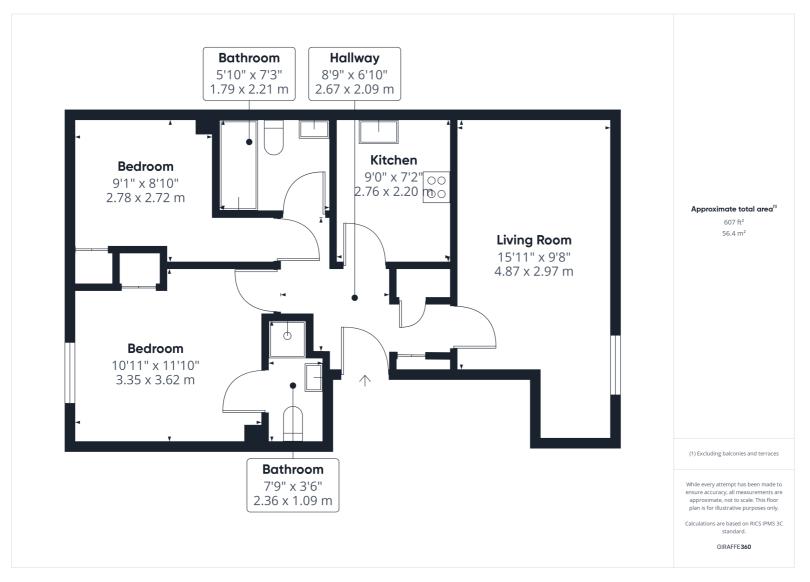

Offered to the market with no onward chain, this two bedroom apartment is set within a desirable gated development close by Hitchin railway station.

Accommodation comprises entrance hall, living/dining room, separate kitchen, primary bedroom with fitted wardrobes and access to en-suite shower room, second bedroom with fitted storage and bathroom including W.C, wash hand basin and bath with shower attachment.

All measurements are approximate and quoted in metric with imperial equivalents and for general guidance only and whilst every attempt has been made to ensure accuracy, they must not be relied on. The fixtures, fittings and appliances referred to have not been tested and therefore no guarantee can be given and that they are in working order. Internal photographs are reproduced for general information and it must not be inferred that any item shown is included with the property. For a free valuation, contact the numbers listed on the brochure.