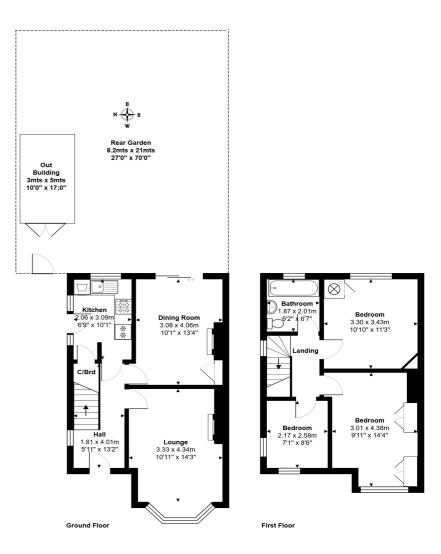

#### **Key Features**

GREAT SCOPE FOR EXTENSION (S.T.R.P.P)
LARGE SECLUDED REAR GARDEN
GARAGE & OFF-STREET PARKING
IDEALLY LOCATED FOR LOCAL SHOPS & SCHOOLS
NO ONWARD CHAIN

Total Area: 83.8 m² ... 902 ft

All measurements are approximate and for display purposes only