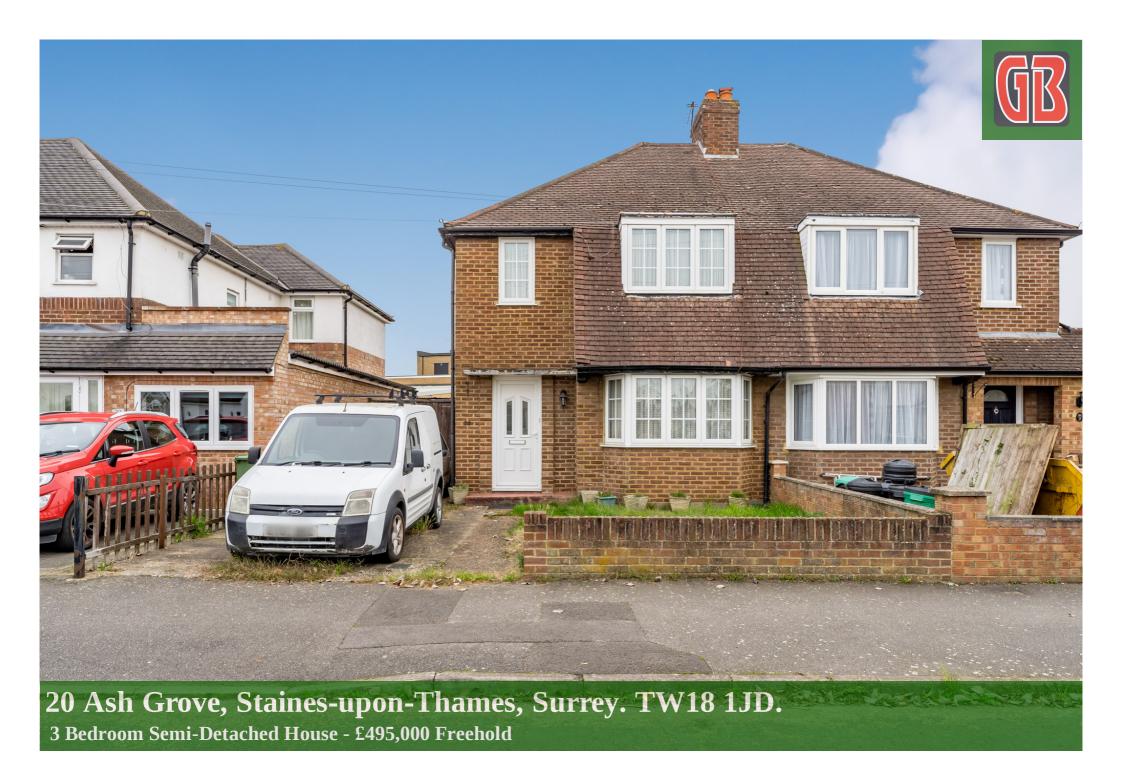

# 20 Ash Grove, Staines-upon-Thames, Surrey. TW18 1JD.

#### 3 Bedroom Semi-Detached House - £495,000 Freehold

OFFERING GREAT SCOPE FOR IMPROVEMENT & EXTENSION (S.T.R.P.P.)
THIS SPACIOUS THREE BEDROOM SEMI-DETACHED PROPERTY IS
SITUATED ALONG THIS MUCH SOUGHT AFTER ROAD IDEALLY LOCATED
FOR TOWN CENTRE, MAINLINE TRAIN STATION, LOCAL SHOPS &
SCHOOLS. The property benefits from a spacious lounge, dining room, fitted
kitchen, three well proportioned bedrooms, family bathroom, large secluded rear
garden, off-street parking and garage. No Onward Chain. Viewings Highly
Recommended!