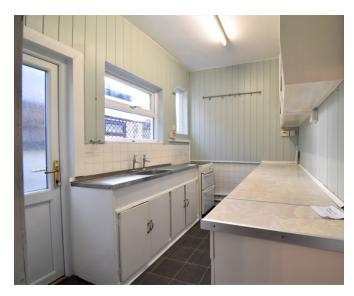

ance To Earlsdon High Street. Close To Coventry City Centre & Train Station.



## PROPERTY DESCRIPTION

A Well Presented Terraced House Two Good Size Bedrooms & First Floor Bathroom. Lounge and Separate Dining Room, Fitted Kitchen With Appliances. Gas Central Heating And UPVC DG, Private Rear Garden With Access. Easy Walking Distance To Earlsdon High Street. Close To Coventry City Centre & Train Station.

#### **FEATURES**

- A Well Presented Terraced House In Highly Sought After Location
- Two Bedrooms & First Floor Bathroom.
- Lounge & Separate Dining Room
- Fitted Kitchen With Appliances
- Gas Central Heating & UPVC DG.
- Private Rear Garden With Access

- Easy Walking Distance To Earlsdon High Street
- Close To Coventry City Centre & Train Station
- No Pets
- EPC D
- Deposit £750.00





## **ROOM DESCRIPTIONS**

# **Ground Floor**

# Lounge

3.61m x 3.48m (11' 10" x 11' 5")

#### Kitchen

3.15m x 2.08m (10' 4" x 6' 10")

# **Dining Room**

3.48m x 3.33m (11' 5" x 10' 11")

# First Floor

#### Bedroom 1

3.48m x 3.40m (11' 5" x 11' 2")

## Bedroom 2

3.61m x 1.95m (11' 10" x 6' 5")

Bathroom - With White Suite

Outside: A Private Rear Garden With Gated Access

Parking: On Street Parking



**Ground Floor** 



First Floor





314, Walsgrave Road, Coventry, CV2 4BL 02476 635 555 walsgrave@robinjones.co.uk