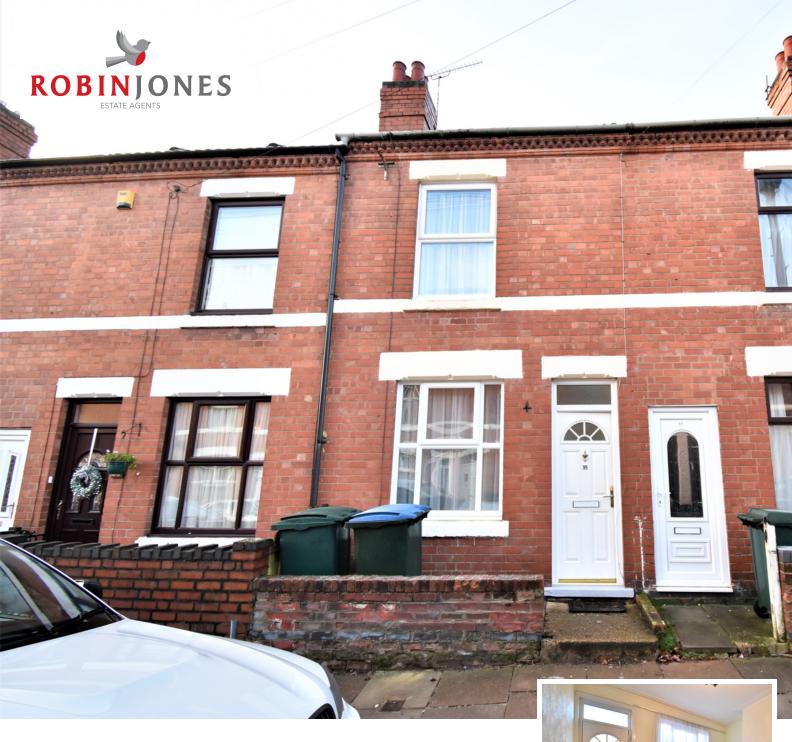

# 35 Poplar Road, Earlsdon, Coventry, West Midlands. CV5 6FX

A Well Presented Terraced House Two Good Size Bedrooms & First Floor Bathroom. Lounge and Separate Dining Room, Fitted Kitchen With Appliances. Gas Central Heating And UPVC DG, Private Rear Garden With Access. Easy Walking Distance To Earlsdon High Street. Close To Coventry City Centre & Train Station.

## PROPERTY DESCRIPTION

A Well Presented Terraced House Two Good Size Bedrooms & First Floor Bathroom. Lounge and Separate Dining Room, Fitted Kitchen With Appliances. Gas Central Heating And UPVC DG, Private Rear Garden With Access. Easy Walking Distance To Earlsdon High Street. Close To Coventry City Centre & Train Station.

#### **FEATURES**

- A Well Presented Terraced House In Highly Sought After Location
- Two Bedrooms & First Floor Bathroom.
- Lounge & Separate Dining Room
- Fitted Kitchen With Appliances
- Gas Central Heating & UPVC DG.
- Private Rear Garden With Access

- Easy Walking Distance To Earlsdon High Street
- Close To Coventry City Centre & Train Station
- No Pets
- EPC D
- Deposit £750.00