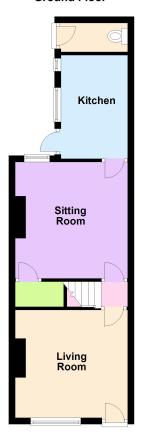

# **Ground Floor**

# Lounge

3.61m x 3.48m (11' 10" x 11' 5")

#### Kitchen

3.15m x 2.08m (10' 4" x 6' 10")

# **Dining Room**

3.48m x 3.33m (11' 5" x 10' 11")