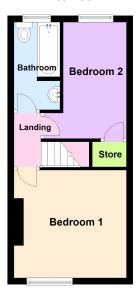

# First Floor

#### Bedroom 1

3.48m x 3.40m (11' 5" x 11' 2")

## Bedroom 2

3.61m x 1.95m (11' 10" x 6' 5")

Bathroom - With White Suite

Outside: A Private Rear Garden With Gated Access

Parking: On Street Parking

**Ground Floor** 

First Floor

314, Walsgrave Road, Coventry, CV2 4BL 02476 635 555 walsgrave@robinjones.co.uk