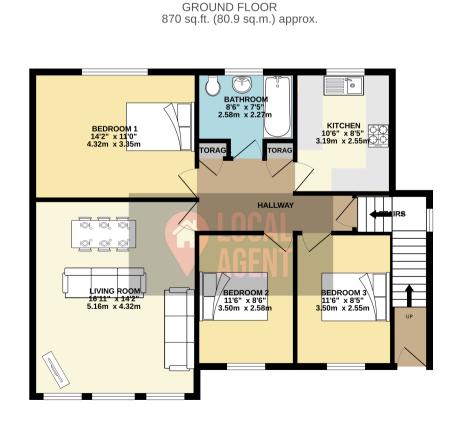

## Description Guide Price £325,000 - £350,000

Situated in a secluded residential close you will find this spacious three bedroom first floor maisonette. Recently decorated throughout, with modern kitchen and bathroom. The living room is a great size for the family to relax and have formal dining area. Externally, there is a garden to the rear and to the front communal grounds for the residents to enjoy. Other benefits include a Garage En-bloc and residents parking.