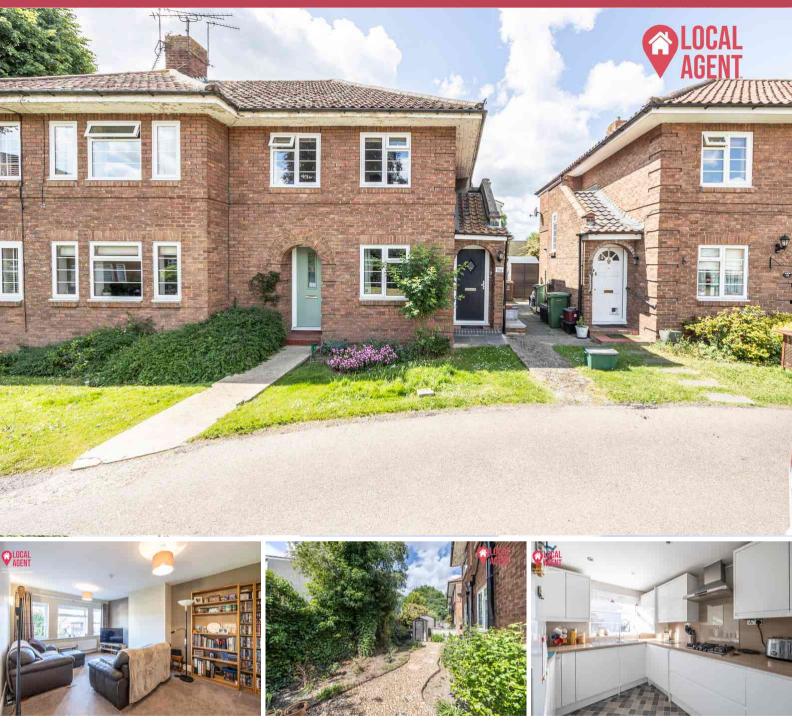

## Description Guide Price £325,000 - £350,000

Situated in a secluded residential close you will find this spacious three bedroom first floor maisonette. Recently decorated throughout, with modern kitchen and bathroom. The living room is a great size for the family to relax and have formal dining area. Externally, there is a garden to the rear and to the front communal grounds for the residents to enjoy. Other benefits include a Garage En-bloc and residents parking.

The property is sold with no chain so a quick transaction is possible. Use our online diary to request your viewing.

Guide Price £325,000 - £350,000

Situated in a secluded residential close you will find this spacious three bedroom first floor maisonette. Recently decorated throughout, with modern kitchen and bathroom. The living room is a great size for the family to relax and have formal dining area. Externally, there is a garden to the rear and to the front communal grounds for the residents to enjoy. Other benefits include a Garage En-bloc and residents parking.

The property is sold with no chain so a quick transaction is possible. Use our online diary to request your viewing.

Situated in a sought after location set back off the main road you will find this this fantastic three bedroom maisonette. Its location is ideally positioned for access to some of the best schools in the borough with