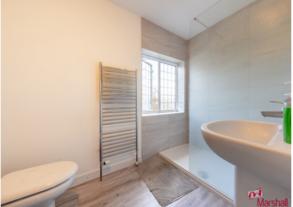

#### Shower room

2.61m x 1.68m (8' 7" x 5' 6") Grey wood effect flooring, part tiled walls, walk in shower, hand wash basin, low level WC, heated towel rail and window to side aspect.