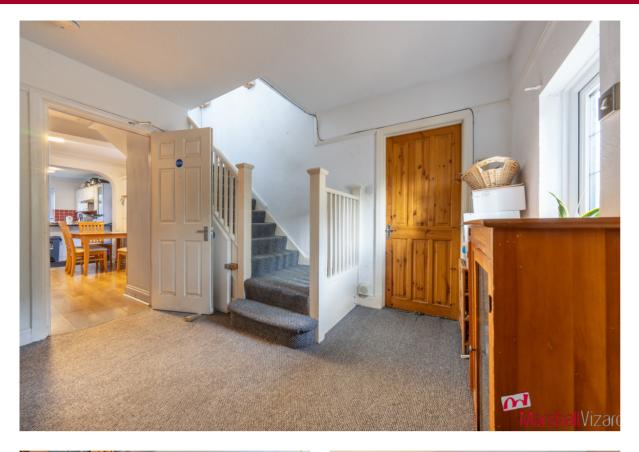

#### Entrance Hall

 $3.41 \,\mathrm{m}$  x  $2.96 \,\mathrm{m}$  (11' 2" x 9' 9") Carpeted, window to front aspect, ceiling light and radiator.