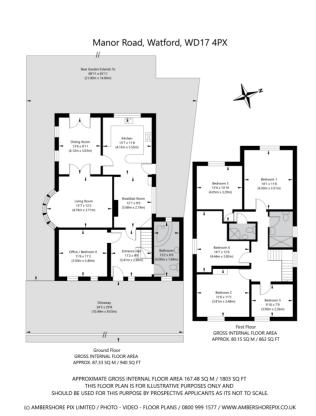

# **ROOM DESCRIPTIONS**

#### Driveway

Shingle covered driveway with parking for multiple cars, leading to a storm porch.

#### Entrance Hall

 $3.41 \,\mathrm{m}$  x  $2.96 \,\mathrm{m}$  (11' 2" x 9' 9") Carpeted, window to front aspect, ceiling light and radiator.

# Living Room

 $4.76m \times 2m$  (15' 7"  $\times$  6' 7") Carpeted window to side aspect, feature fire place, ceiling light and radiator. Double doors to dining room.

#### **Dining Room**

 $4.12m \times 3.03m$  (13' 6" x 9' 11") Wood effect flooring, French doors to the garden, two small windows to the side aspect, ceiling light and radiator. Door to kitchen.

# Kitchen

 $4.15 \,\mathrm{m} \times 3.55 \,\mathrm{m}$  (13' 7" x 11' 8") Range of base and wall level units with contrast work tops, one and half sink/drainer, oven and gas hob with extractor hood. Plentiful room for white goods, window to rear aspect, ceiling light and radiator. Stable door to garden.

# Breakfast Room

 $3.68 \text{m} \times 2.74 \text{m}$  (12' 1" x 9' 0") Wood effect flooring, storage cupboards, window to side aspect, ceiling light, radiator, wall mounted Vaillant Boiler.

#### Office/Bedroom Six

 $3.50 \,\mathrm{m} \times 3.40 \,\mathrm{m}$  (11' 6"  $\times$  11' 2") Carpeted, window to front aspect, ceiling light and radiator.

#### Bathroom

 $4.00m \times 1.84m (13' 1" \times 6' 0")$  Laminate flooring, part tiled walls, bath with mixer tap, shower attachment and electric shower, hand wash basin, low level WC and heated towel rail. Windows to front and rear aspect and ceiling light.

#### Carpeted stairway to landing.

Carpeted, two ceiling lights and access to attic space.

# Bedroom One

 $4.30 \,\mathrm{m} \times 3.51 \,\mathrm{m}$  (14' 1"  $\times$  11' 6") Wood effect flooring, window to rear aspect, ceiling light and radiator.

#### Shower room

2.61m x 1.68m (8' 7" x 5' 6") Grey wood effect flooring, part tiled walls, walk in shower, hand wash basin, low level WC, heated towel rail and window to side aspect.

#### Bedroom Two

 $3.81 \,\mathrm{m} \times 3.48 \,\mathrm{m}$  (12' 6" x 11' 5") Carpeted, window to front aspect, built in wardrobes, ceiling light and radiator.

#### Bedroom Three

 $4.05 \,\mathrm{m}\,\mathrm{x}\,3.29 \,\mathrm{m}$  (13' 3" x 10' 10") Carpeted, window to rear aspect, ceiling light and radiator.

# Shower Room

 $1.87m \times 1.16m$  (6' 2"  $\times$  3' 10") Vinyl flooring, shower cubicle, hand wash basin, low level WC and extractor fan.

#### **Bedroom Four**

4.44m x 3.82m (14' 7" x 12' 6") Wood effect flooring, window to side aspect, ceiling light and radiator.

#### Bedroom Five

 $3.00 \, \mathrm{m} \times 2.36 \, \mathrm{m}$  (9' 10" x 7' 9") Grey wood effect flooring, window to front aspect, wall lights and radiator.

#### Rear Garden

Side gated access with a paved area of patio space to the side of the house. The garden is mainly laid to lawn with some shrub borders plus a further patio area. Shed to side and outside plug socket.