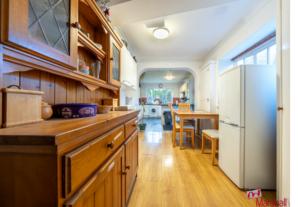

# Kitchen

 $4.15 \,\mathrm{m} \times 3.55 \,\mathrm{m}$  (13' 7" x 11' 8") Range of base and wall level units with contrast work tops, one and half sink/drainer, oven and gas hob with extractor hood. Plentiful room for white goods, window to rear aspect, ceiling light and radiator. Stable door to garden.