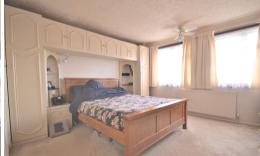

#### Bedroom One

12' 0" x 13' 05" (3.66m x 4.09m) Two double glazed windows, fitted carpets, one radiator.