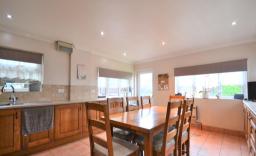

#### Kitchen Diner

Tiled flooring, fitted kitchen units, integrated washing machine, fridge freezer, separate freezer, tumble dryer, sink drainer, three double glazed windows, electric oven, induction hob.