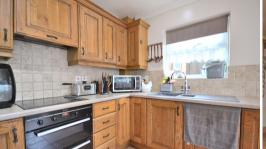

#### Kitchen Diner

Tiled flooring, fitted kitchen units, integrated washing machine, fridge freezer, separate freezer, tumble dryer, sink drainer, three double glazed windows, electric oven, induction hob.