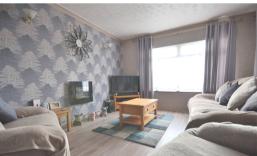

## Lounge Diner

11' 07" x 21' 09" (3.53m x 6.63m) Laminate flooring, two double glazed windows, one radiator.