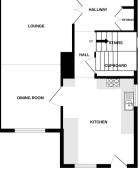

### Entrance Hallway

UPVC front door opening to entrance hallway, tiled flooring, storage cupboard.

## Lounge Diner

11' 07" x 21' 09" (3.53m x 6.63m) Laminate flooring, two double glazed windows, one radiator.

#### Kitchen Diner

Tiled flooring, fitted kitchen units, integrated washing machine, fridge freezer, separate freezer, tumble dryer, sink drainer, three double glazed windows, electric oven, induction hob.