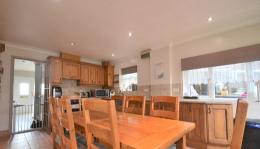

## Lounge Diner

11' 07" x 21' 09" (3.53m x 6.63m) Laminate flooring, two double glazed windows, one radiator.

#### Kitchen Diner

Tiled flooring, fitted kitchen units, integrated washing machine, fridge freezer, separate freezer, tumble dryer, sink drainer, three double glazed windows, electric oven, induction hob.