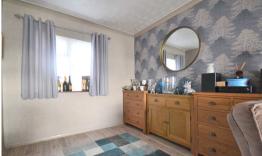

#### Bedroom One

12' 0" x 13' 05" (3.66m x 4.09m) Two double glazed windows, fitted carpets, one radiator.

## Bedroom Two

14' 02" x 7' 11" (4.32m x 2.41m) Fitted carpets, fitted wardrobes, one radiator, one double glazed window.

### **Bedroom Three**

7' 02" x 9' 09" (2.18m x 2.97m) Fitted carpets, one radiator, one double glazed window.