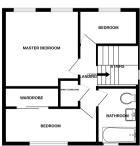

## Landing

Fitted carpets, one double glazed window, cupboard.

#### Bedroom One

12' 0" x 13' 05" (3.66m x 4.09m) Two double glazed windows, fitted carpets, one radiator.

## Bedroom Two

14' 02" x 7' 11" (4.32m x 2.41m) Fitted carpets, fitted wardrobes, one radiator, one double glazed window.

### **Bedroom Three**

7' 02" x 9' 09" (2.18m x 2.97m) Fitted carpets, one radiator, one double glazed window.

#### Bathroom

Tiled flooring, towel radiator, one double glazed window, bath tub, shower, low flush w/c, integrated sink unit.