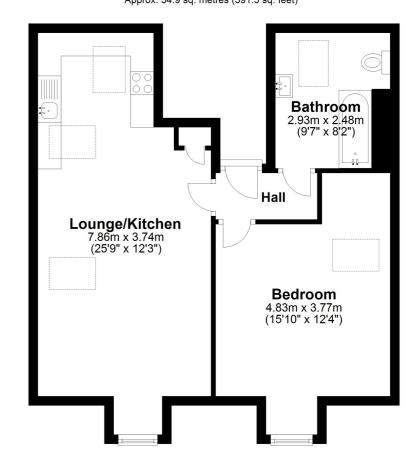

This property comprises an open plan kitchen/living room, bathroom and double bedroom. The kitchen has been fitted with a shaker style kitchen with integrated cooker, hob with extractor fan, washing machine and under counter fridge and freezer. The bedroom is fitted with neutral carpets and boasts distant sea views. Iron radiators and finished with brass accessories throughout. The bathroom has been designed to match those brass hints around the property. White and gold tiling on the walls and floors, WC, hand basin and bath with overhead shower with brass shower fittings, taps and heated towel rail.

No pets, no smoking, working or retired tenants.

Call sole agent Burnap and Abel on 01303 258590 to organise a viewing.

Third Floor Approx. 54.9 sq. metres (591.5 sq. feet)

Whilst every attempt has been made to ensure the accuracy of the floor plan contained here, measurements of doors, windows, rooms and any other items are approximate and no responsibility is taken for any error, omission or misstatement. This plan is for illustrative purposes only and should be used as such by any prospective purchaser.