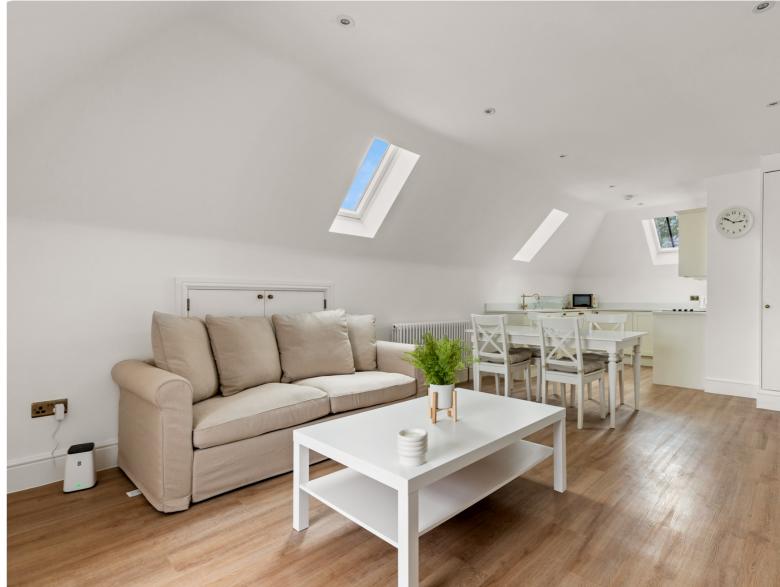

This property comprises an open plan kitchen/living room, bathroom and double bedroom. The kitchen has been fitted with a shaker style kitchen with integrated cooker, hob with extractor fan, washing machine and under counter fridge and freezer. The bedroom is fitted with neutral carpets and boasts distant sea views. Iron radiators and finished with brass accessories throughout. The bathroom has been designed to match those brass hints around the property. White and gold tiling on the walls and floors, WC, hand basin and bath with overhead shower with brass shower fittings, taps and heated towel rail.