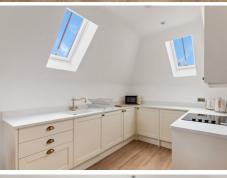

This property comprises an open plan kitchen/living room, bathroom and double bedroom. The kitchen has been fitted with a shaker style kitchen with integrated cooker, hob with extractor fan, washing machine and under counter fridge and freezer. The bedroom is fitted with neutral carpets and boasts distant sea views. Iron radiators and finished with brass accessories throughout. The bathroom has been designed to match those brass hints around the property. White and gold tiling on the walls and floors, WC, hand basin and bath with overhead shower with brass shower fittings, taps and heated towel rail.