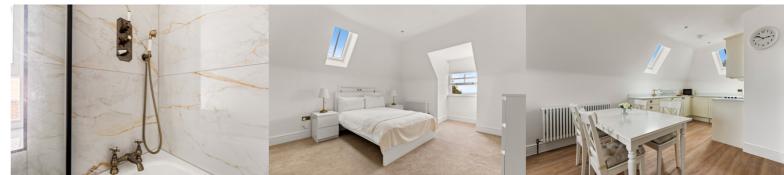

This property comprises an open plan kitchen/living room, bathroom and double bedroom. The kitchen has been fitted with a shaker style kitchen with integrated cooker, hob with extractor fan, washing machine and under counter fridge and freezer. The bedroom is fitted with neutral carpets and boasts distant sea views. Iron radiators and finished with brass accessories throughout. The bathroom has been designed to match those brass hints around the property. White and gold tiling on the walls and floors, WC, hand basin and bath with overhead shower with brass shower fittings, taps and heated towel rail.