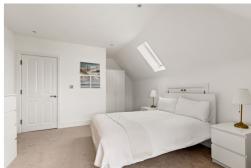

This property comprises an open plan kitchen/living room, bathroom and double bedroom. The kitchen has been fitted with a shaker style kitchen with integrated cooker, hob with extractor fan, washing machine and under counter fridge and freezer. The bedroom is fitted with neutral carpets and boasts distant sea views. Iron radiators and finished with brass accessories throughout. The bathroom has been designed to match those brass hints around the property. White and gold tiling on the walls and floors, WC, hand basin and bath with overhead shower with brass shower fittings, taps and heated towel rail.