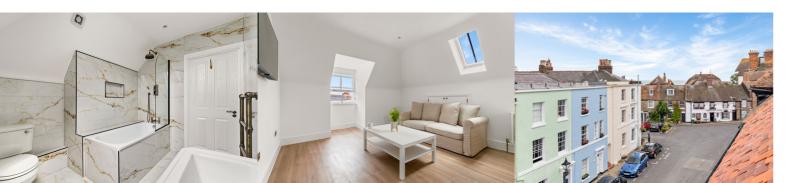

This property comprises an open plan kitchen/living room, bathroom and double bedroom. The kitchen has been fitted with a shaker style kitchen with integrated cooker, hob with extractor fan, washing machine and under counter fridge and freezer. The bedroom is fitted with neutral carpets and boasts distant sea views. Iron radiators and finished with brass accessories throughout. The bathroom has been designed to match those brass hints around the property. White and gold tiling on the walls and floors, WC, hand basin and bath with overhead shower with brass shower fittings, taps and heated towel rail.