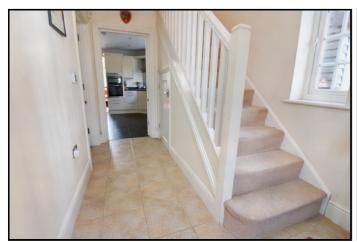

# Hallway:

Doors to all ground floor rooms. Stairs to first floor. Understairs storage. Tiled flooring. Double glazed window to side. Carpet stairs. Radiator.