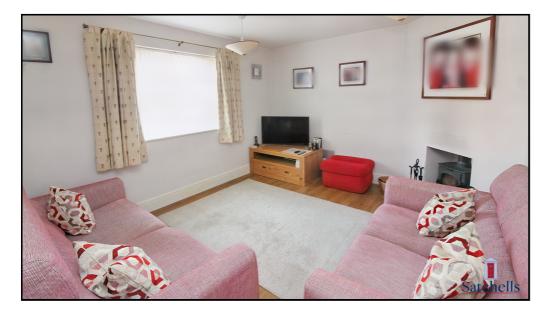

### Lounge:

Abt. 12' 11" x 11' 7" (3.94m x 3.53m) Double glazed Georgian bar window to front. Wooden flooring. Log burner.