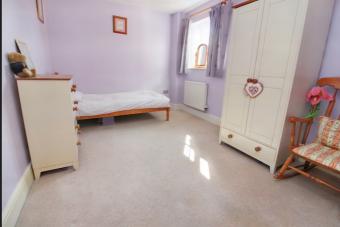

#### **Bedroom Two:**

Abt. 12' 11" x 11' 3" (3.94m x 3.43m) Double glazed Georgian bar windows to front. Radiator. Carpet as fitted.

#### **Bedroom Three:**

Abt. 13' 1" x 9' 5" (3.99m x 2.87m) Double glazed Georgian bar window to rear. Radiator. Carpet as fitted.

#### **Bedroom Four**

Abt. 12' 6" x 7' 4" (3.81m x 2.24m) Double glazed Georgian bar window to rear. Radiator. Carpet as fitted.