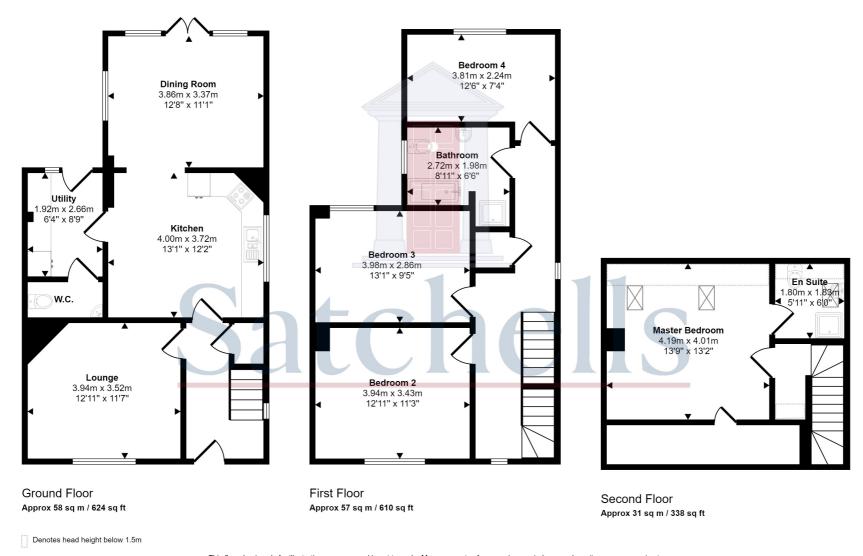

#### **Ground Floor**

### Lounge:

Abt. 12' 11" x 11' 7" (3.94m x 3.53m) Double glazed Georgian bar window to front. Wooden flooring. Log burner.

#### Kitchen:

Abt. 13' 1" x 12' 2" (3.99m x 3.71m) Double glazed Georgian bar window to side. Tiled flooring throughout. Selection of wall and base units. Gas hob, eye level ovens and extractor. Display light fittings. Granite work tops with stainless steel sink and swan neck tap. Integrated dishwasher. Integrated fridge/freezer. Spotlights.

# **Dining Room:**

Abt. 12' 8" x 11' 1" (3.86m x 3.38m) Double glazed Georgian bar windows and French doors out to patio. Tiled flooring. Spotlights. Radiator.

#### **Utility:**

Abt. 8' 9" x 6' 4" (2.67m x 1.93m) Double glazed Georgian bar window. Upvc double glazed door out to patio. Tiled flooring. Selection of base and wall units. Space and plumbing for washing machine. Spotlights. Space for under counter freezer. Stainless steel sink with taps. Door to downstairs WC with wash hand basin.

# **First Floor**

#### **Bedroom Two:**

Abt. 12' 11" x 11' 3" (3.94m x 3.43m) Double glazed Georgian bar windows to front. Radiator. Carpet as fitted.

#### **Bedroom Three:**

Abt. 13' 1" x 9' 5" (3.99m x 2.87m) Double glazed Georgian bar window to rear. Radiator. Carpet as fitted.

#### **Bedroom Four**

Abt. 12' 6" x 7' 4" (3.81m x 2.24m) Double glazed Georgian bar window to rear. Radiator. Carpet as fitted.

#### Bathroom:

Double glazed obscure Georgian bar window to side. Tiled flooring and partly tiled walls. Heated towel rail. Suite comprising pedestal sink with mixer tap, low level flush WC and full bath with shower head over and mixer taps. Spotlights.

# **Second Floor**

#### **Master Bedroom:**

Abt. 13' 9" x 13' 2" (4.19m x 4.01m) Two double glazed velux windows. Eaves storage. Radiator. Carpet as fitted. Spotlights.

#### **En-Suite:**

Double glazed velux window. Suite comprising low level flush wc, pedestal sink with mixer taps and tiled shower cubicle with glass doors. Tiled flooring. Partly tiled walls. Heated towel rail. Spotlights.

#### Approx Gross Internal Area 146 sq m / 1572 sq ft

This floorplan is only for illustrative purposes and is not to scale. Measurements of rooms, doors, windows, and any items are approximate and no responsibility is taken for any error, omission or mis-statement. Icons of items such as bathroom suites are representations only and may not look like the real items. Made with Made Snappy 360.