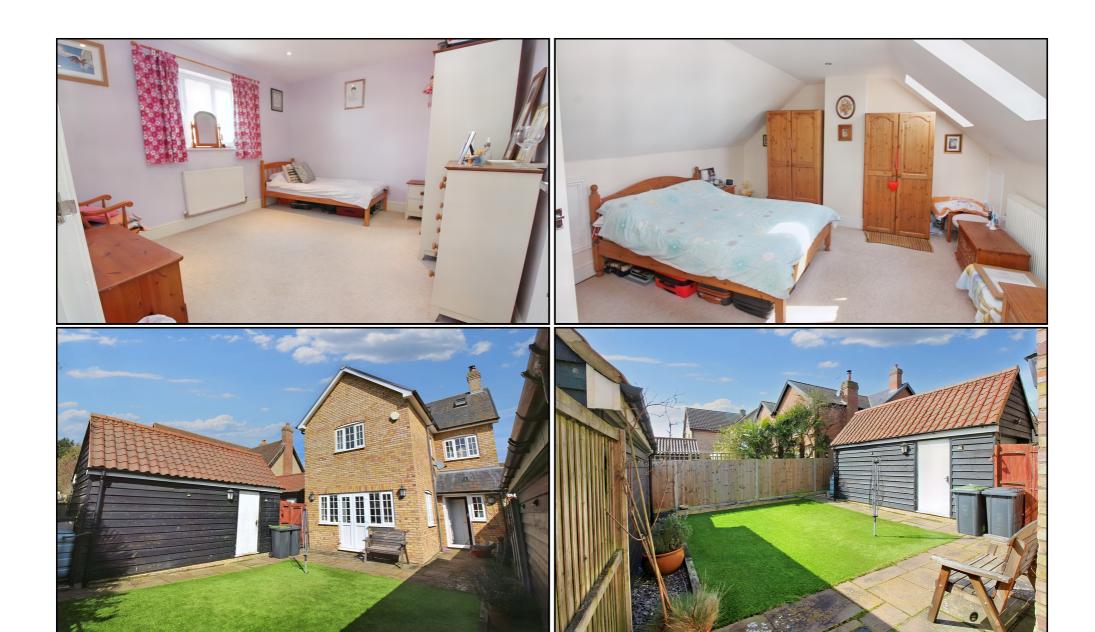

#### **Bedroom Two:**

Abt. 12' 11" x 11' 3" (3.94m x 3.43m) Double glazed Georgian bar windows to front. Radiator. Carpet as fitted.

#### **Bedroom Three:**

Abt. 13' 1" x 9' 5" (3.99m x 2.87m) Double glazed Georgian bar window to rear. Radiator. Carpet as fitted.

#### **Bedroom Four**

Abt. 12' 6" x 7' 4" (3.81m x 2.24m) Double glazed Georgian bar window to rear. Radiator. Carpet as fitted.

#### **Master Bedroom:**

Abt. 13' 9" x 13' 2" (4.19m x 4.01m) Two double glazed velux windows. Eaves storage. Radiator. Carpet as fitted. Spotlights.

#### Rear Garden:

Rear garden mainly laid with artificial grass. Patio area. Seasonal planting.

# Garage:

Power and lighting. Up and over door. Side door into garage from the garden.