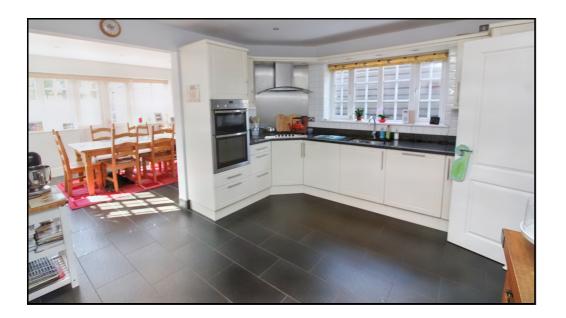

#### Kitchen:

Abt. 13' 1" x 12' 2" (3.99m x 3.71m) Double glazed Georgian bar window to side. Tiled flooring throughout. Selection of wall and base units. Gas hob, eye level ovens and extractor. Display light fittings. Granite work tops with stainless steel sink and swan neck tap. Integrated dishwasher. Integrated fridge/freezer. Spotlights.