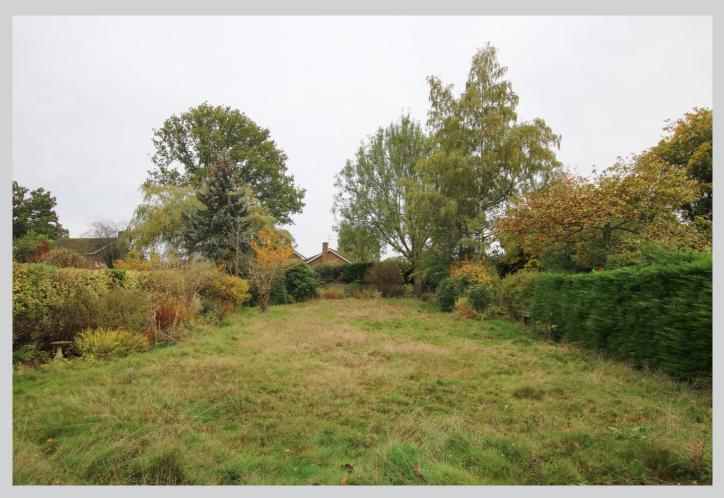

## 213, London Road Wokingham RG40 1SP

Offered for sale with no chain complications an extended family home occupying a substantial south facing plot of c.0.22 acres, set well back from the London Road behind a mature screen of trees and wide grassed area. The accommodation which amounts to 1410 sq ft comprises: entrance hall, living room, dining room, kitchen, utility room, downstairs shower room and internal access to the garage. On the first floor there are three double bedrooms and a four piece bathroom. The garden is an undoubted feature of the property extending to around 150 ft and offers huge scope for this home to be massively extended and all within a short walk of top local schools and the town centre. For more detailed material property information please click on the various brochure links.