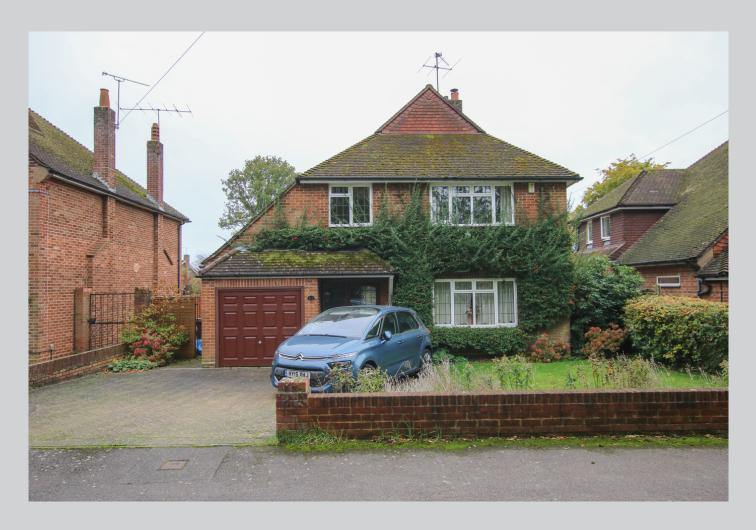

## 213, London Road Wokingham RG40 1SP

Offered for sale with no chain complications an extended family home occupying a substantial south facing plot of c.0.22 acres, set well back from the London Road behind a mature screen of trees and wide grassed area. The accommodation which amounts to 1410 sq ft comprises: entrance hall, living room, dining room, kitchen, utility room, downstairs shower room and internal access to the garage. On the first floor there are three double bedrooms and a four piece bathroom. The garden is an undoubted feature of the property extending to around 150 ft and offers huge scope for this home to be massively extended and all within a short walk of top local schools and the town centre. For more detailed material property information please click on the various brochure links.