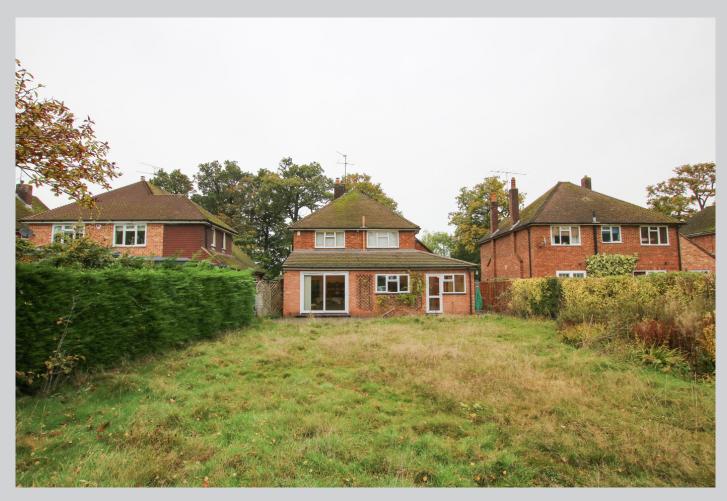

## 213, London Road Wokingham RG40 1SP

Offered for sale with no chain complications an extended family home occupying a substantial south facing plot of c.0.22 acres, set well back from the London Road behind a mature screen of trees and wide grassed area. The accommodation which amounts to 1410 sq ft comprises: entrance hall, living room, dining room, kitchen, utility room, downstairs shower room and internal access to the garage. On the first floor there are three double bedrooms and a four piece bathroom. The garden is an undoubted feature of the property extending to around 150 ft and offers huge scope for this home to be massively extended and all within a short walk of top local schools and the town centre. For more detailed material property information please click on the various brochure links.