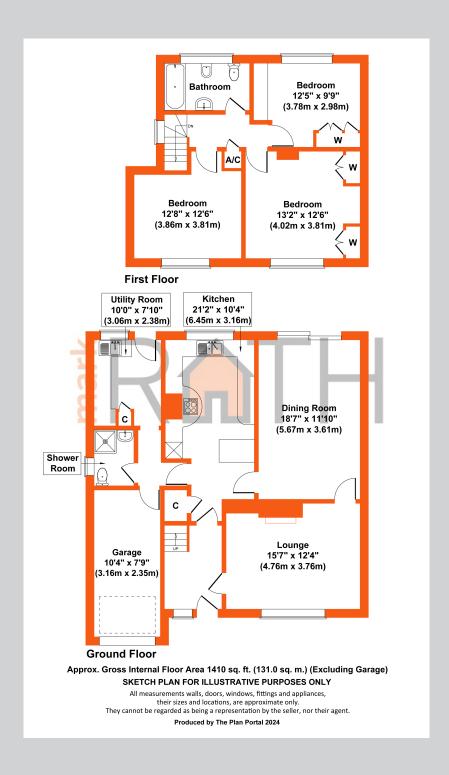

## 213, London Road Wokingham RG40 1SP

Offered for sale with no chain complications an extended family home occupying a substantial south facing plot of c.0.22 acres, set well back from the London Road behind a mature screen of trees and wide grassed area. The accommodation which amounts to 1410 sq ft comprises: entrance hall, living room, dining room, kitchen, utility room, downstairs shower room and internal access to the garage. On the first floor there are three double bedrooms and a four piece bathroom. The garden is an undoubted feature of the property extending to around 150 ft and offers huge scope for this home to be massively extended and all within a short walk of top local schools and the town centre. For more detailed material property information please click on the various brochure links.