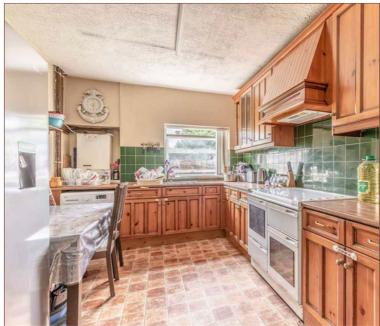

An extremely spacious three double bedroom detached family house, located on the edge of Langley's sought-after Upton Court Road is offered for sale with a remarkably sized rear garden. The ground floor offers a large living room to the front and an extra reception room to the rear with French doors opening to the garden, there is also a 15ft kitchen with door for front and rear access, and convenient downstairs cloakroom. The first floor provides an open landing area leading to family bathroom and three excellently sized double bedrooms, the master occupying a substantial 16ft in length. There is a full-sized loft providing ample storage. Externally there is an impressively large rear garden mainly laid to lawn, and a driveway to the front of the property providing parking for 3-4 cars. The house is offered to the market ideally situated close to several grammar schools and with no onward chain, inviting a very quick sale.

TWO RECEPTION ROOMS

THREE IMPRESSIVE DOUBLE BEDROOMS

GENEROUSLY SIZED REAR GARDEN

15FT KITCHEN

LOCATED NEAR POPULAR SCHOOLS

NO ONWARD CHAIN