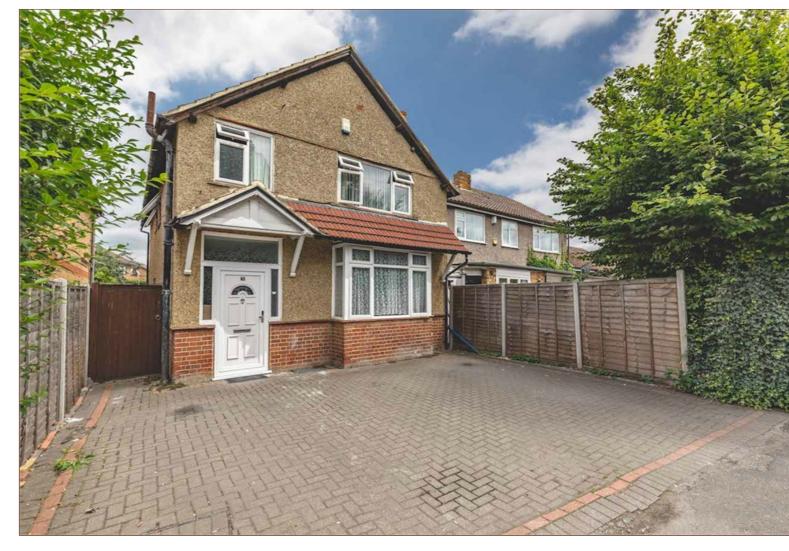

An extremely spacious three double bedroom detached family house, located on the edge of Langley's sought-after Upton Court Road is offered for sale with a remarkably sized rear garden. The ground floor offers a large living room to the front and an extra reception room to the rear with French doors opening to the garden, there is also a 15ft kitchen with door for front and rear access, and convenient downstairs cloakroom. The first floor provides an open landing area leading to family bathroom and three excellently sized double bedrooms, the master occupying a substantial 16ft in length. There is a full-sized loft providing ample storage. Externally there is an impressively large rear garden mainly laid to lawn, and a driveway to the front of the property providing parking for 3-4 cars. The house is offered to the market ideally situated close to several grammar schools and with no onward chain, inviting a very quick sale.

Property Information Floor Plan

T

DETACHED FAMILY HOME

7

SOUGHT-AFTER UPTON COURT AREA

T

**DRIVEWAY FOR 3-4 CARS** 

**DOWNSTAIRS CLOAKROOM** 

## External

A driveway to the front of the property is fully paved providing parking for 2-3 cars with side access to rear garden. The rear garden is approximately 100ft long and mainly laid to lawn with patio area and a garden shed.