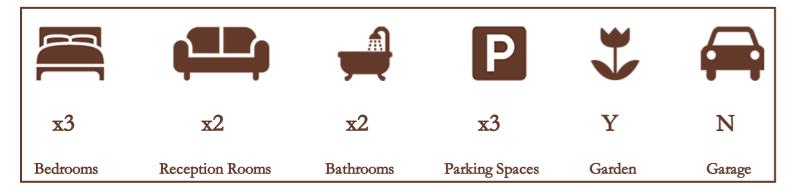

An extremely spacious three double bedroom detached family house, located on the edge of Langley's sought-after Upton Court Road is offered for sale with a remarkably sized rear garden. The ground floor offers a large living room to the front and an extra reception room to the rear with French doors opening to the garden, there is also a 15ft kitchen with door for front and rear access, and convenient downstairs cloakroom. The first floor provides an open landing area leading to family bathroom and three excellently sized double bedrooms, the master occupying a substantial 16ft in length. There is a full-sized loft providing ample storage. Externally there is an impressively large rear garden mainly laid to lawn, and a driveway to the front of the property providing parking for 3-4 cars. The house is offered to the market ideally situated close to several grammar schools and with no onward chain, inviting a very quick sale.

TWO RECEPTION ROOMS

THREE IMPRESSIVE DOUBLE BEDROOMS

GENEROUSLY SIZED REAR GARDEN

15FT KITCHEN

LOCATED NEAR POPULAR SCHOOLS

NO ONWARD CHAIN