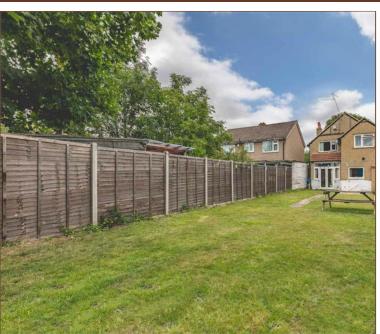

## External

A driveway to the front of the property is fully paved providing parking for 2-3 cars with side access to rear garden. The rear garden is approximately 100ft long and mainly laid to lawn with patio area and a garden shed.