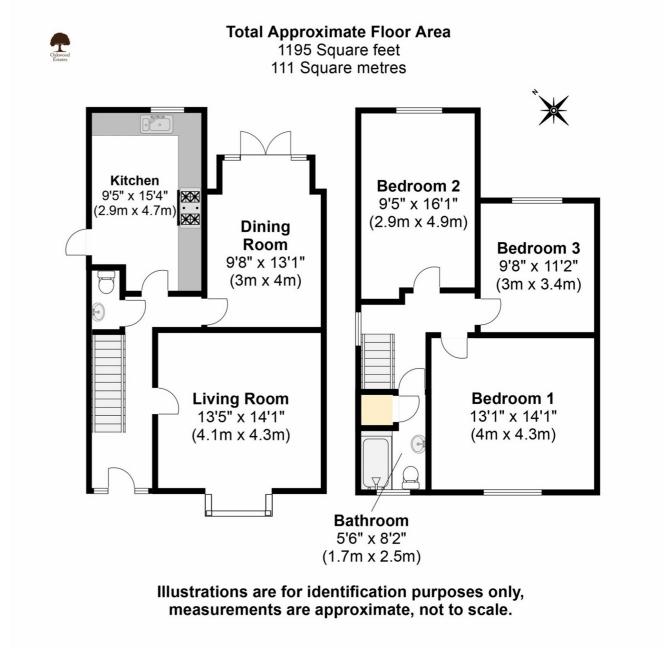

An extremely spacious three double bedroom detached family house, located on the edge of Langley's sought-after Upton Court Road is offered for sale with a remarkably sized rear garden. The ground floor offers a large living room to the front and an extra reception room to the rear with French doors opening to the garden, there is also a 15ft kitchen with door for front and rear access, and convenient downstairs cloakroom. The first floor provides an open landing area leading to family bathroom and three excellently sized double bedrooms, the master occupying a substantial 16ft in length. There is a full-sized loft providing ample storage. Externally there is an impressively large rear garden mainly laid to lawn, and a driveway to the front of the property providing parking for 3-4 cars. The house is offered to the market ideally situated close to several grammar schools and with no onward chain, inviting a very quick sale.

Property Information Floor Plan

T

DETACHED FAMILY HOME

7

SOUGHT-AFTER UPTON COURT AREA

T

**DRIVEWAY FOR 3-4 CARS** 

**DOWNSTAIRS CLOAKROOM** 

TWO RECEPTION ROOMS

THREE IMPRESSIVE DOUBLE BEDROOMS

GENEROUSLY SIZED REAR GARDEN

15FT KITCHEN

LOCATED NEAR POPULAR SCHOOLS

NO ONWARD CHAIN

## External

A driveway to the front of the property is fully paved providing parking for 2-3 cars with side access to rear garden. The rear garden is approximately 100ft long and mainly laid to lawn with patio area and a garden shed.