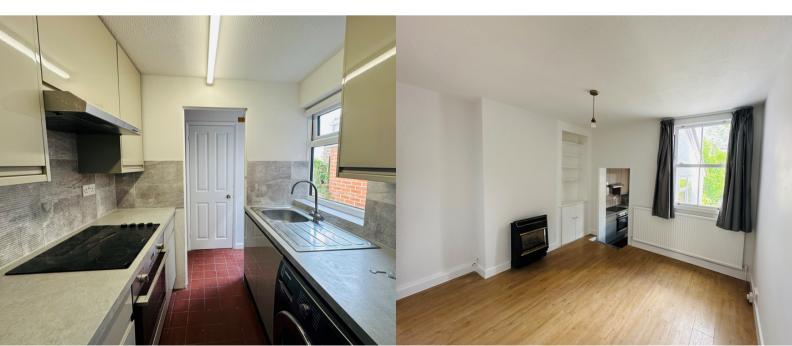

#### **Dining Room**

12' x 11' (3.66m x 3.35m) UPVC sash window with rear aspect, door to large understairs storage cupboard, built-in cupboard with shelving over, wood laminate flooring, single panel radiator, steps down to:-

#### Kitchen

UPVC window with side aspect, range of eye level cupboards, preparation surface with tiled splashback, inset ceramic hob with electric oven/grill under, inset single bowl single drainer sink with mixer tap, drawers and cupboards under, washing machine, open to:-