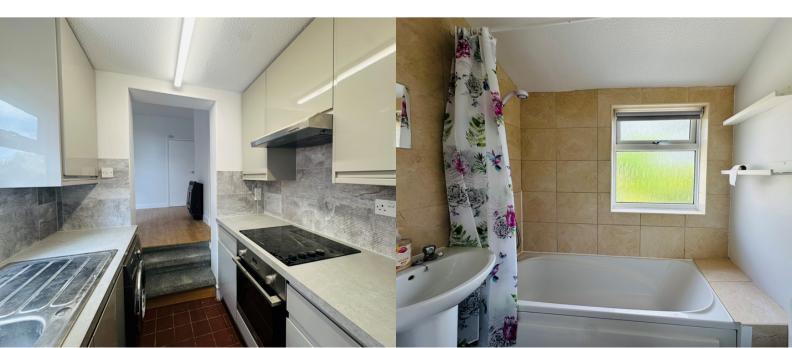

#### Kitchen

UPVC window with side aspect, range of eye level cupboards, preparation surface with tiled splashback, inset ceramic hob with electric oven/grill under, inset single bowl single drainer sink with mixer tap, drawers and cupboards under, washing machine, open to:-

#### Bathroom

Opaque UPVC window with rear aspect, bath with shower over, low flush WC, wash basin, radiator, extractor fan