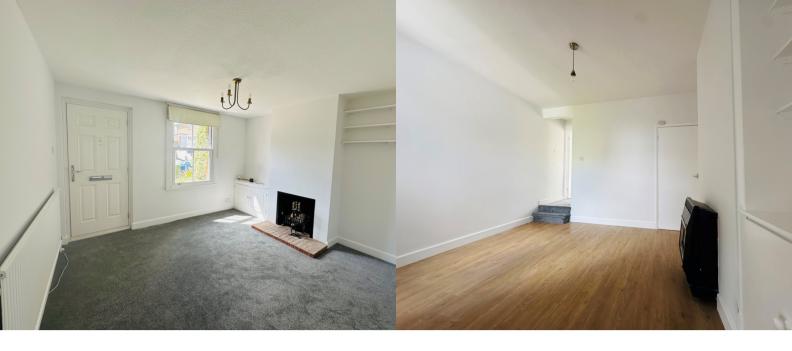

#### Lounge

12' x 11' (3.66m x 3.35m) Composite front door, UPVC sash window with front aspect, feature fireplace with brick hearth, built in cupboard to one side and shelving to the other side, single panel radiator, TV point, door to:-