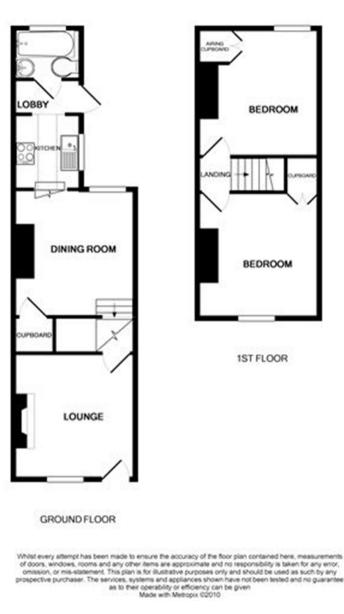

# Rear Garden

The rear garden is approximately 150 ft long and is laid to lawn with a variety of shrubs and plants, there is a paved patio adjacent to the property.

**FLOORPLAN & EPC** 

Binfield Forest Road, Binfield, Bracknell, RG42 4HP 01344 306010 post@keith-gibbs.co.uk