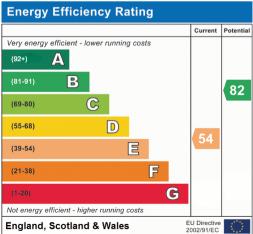

**

Fridge/freezer, composite door giving access to rear garden, door to bathroom

#### Bathroom

Opaque UPVC window with rear aspect, bath with shower over, low flush WC, wash basin, radiator, extractor fan

# **First Floor**

#### Landing

Access to both bedrooms, access to loft

#### Bedroom 1

11' 2" x 11' 10" (3.41m x 3.60m) UPVC sash window with front aspect, single panel radiator, original wood floor, built-in double wardrobe

#### Bedroom 2

11' 11" x 11' 10" (3.64m x 3.60m) UPVC sash window with rear aspect, single panel radiator, original wood floor, built-in storage cupboard

# Outside

# Rear Garden

The rear garden is approximately 150 ft long and is laid to lawn with a variety of shrubs and plants, there is a paved patio adjacent to the property.



**FLOORPLAN & EPC** 







Binfield Forest Road, Binfield, Bracknell, RG42 4HP 01344 306010 post@keith-gibbs.co.uk