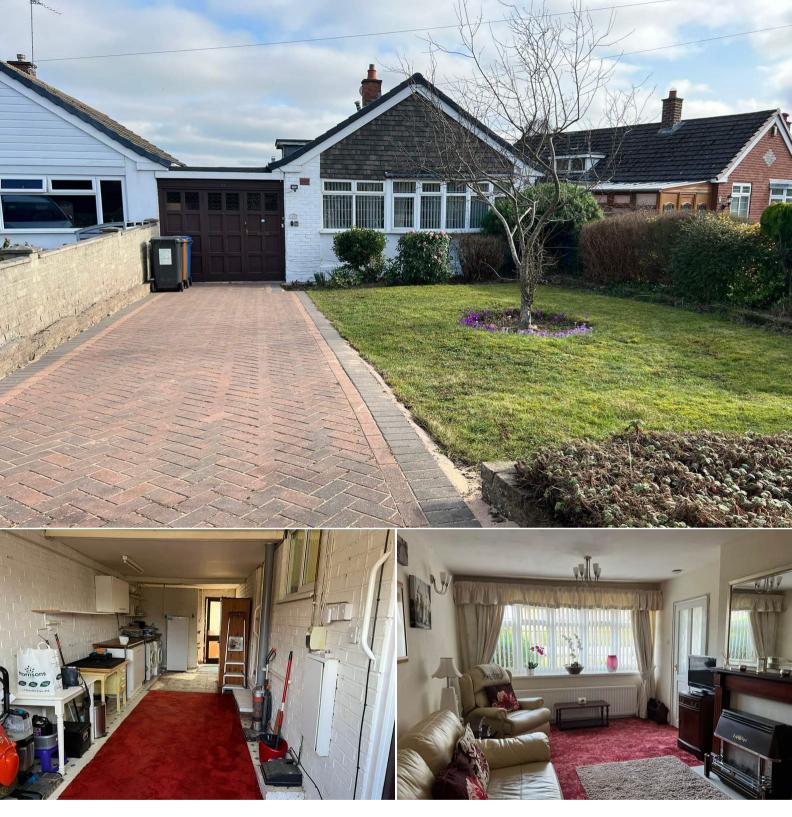

## Park Road Burntwood

Bettermove are proud to present this 2 bedroom detached Bungalow in Burntwood available with no forward chain.

The property benefits from double glazing, gas central heating throughout and has off street parking available via the driveway and large garage. The council tax band is C.

The interior of this beautifully presented property comprises a spacious living room, dining room, fitted kitchen, 2 spacious bedrooms and a wet room with shower. The exterior boasts a private rear yard and front garden perfect for enjoying the summer months.

Located in the popular town of Burntwood, the property is close to a range of amenities, including shops, supermarkets, restaurants and pubs. Excellent transport connections can be found from the M6 and many local buses.