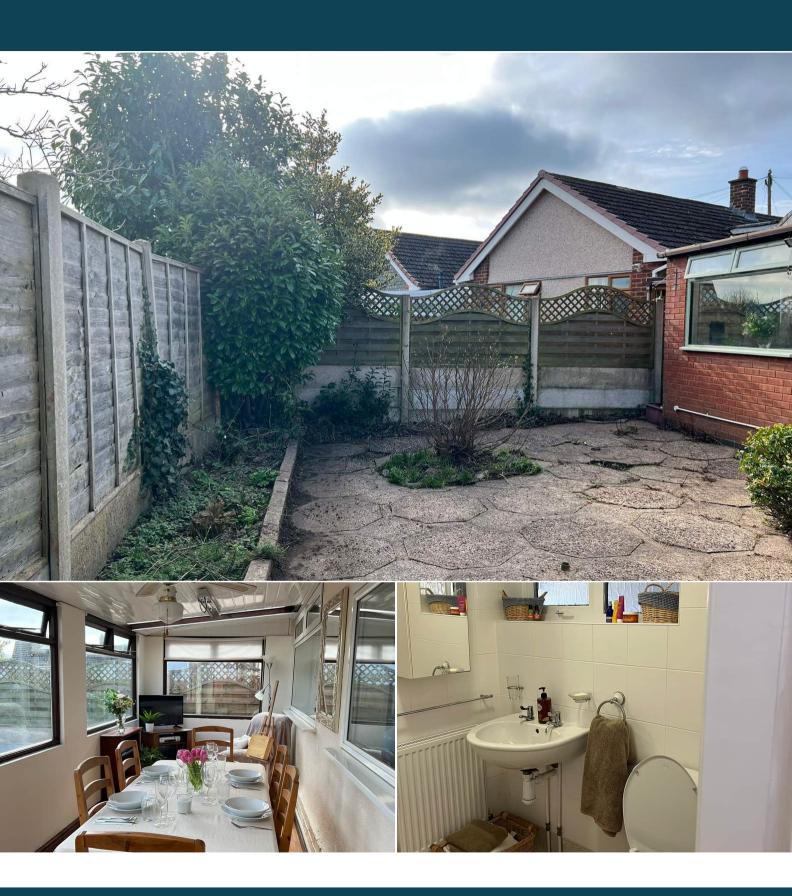

The interior of this beautifully presented property comprises a spacious living room, dining room, fitted kitchen, 2 spacious bedrooms and a wet room with shower. The exterior boasts a private rear yard and front garden perfect for enjoying the summer months.